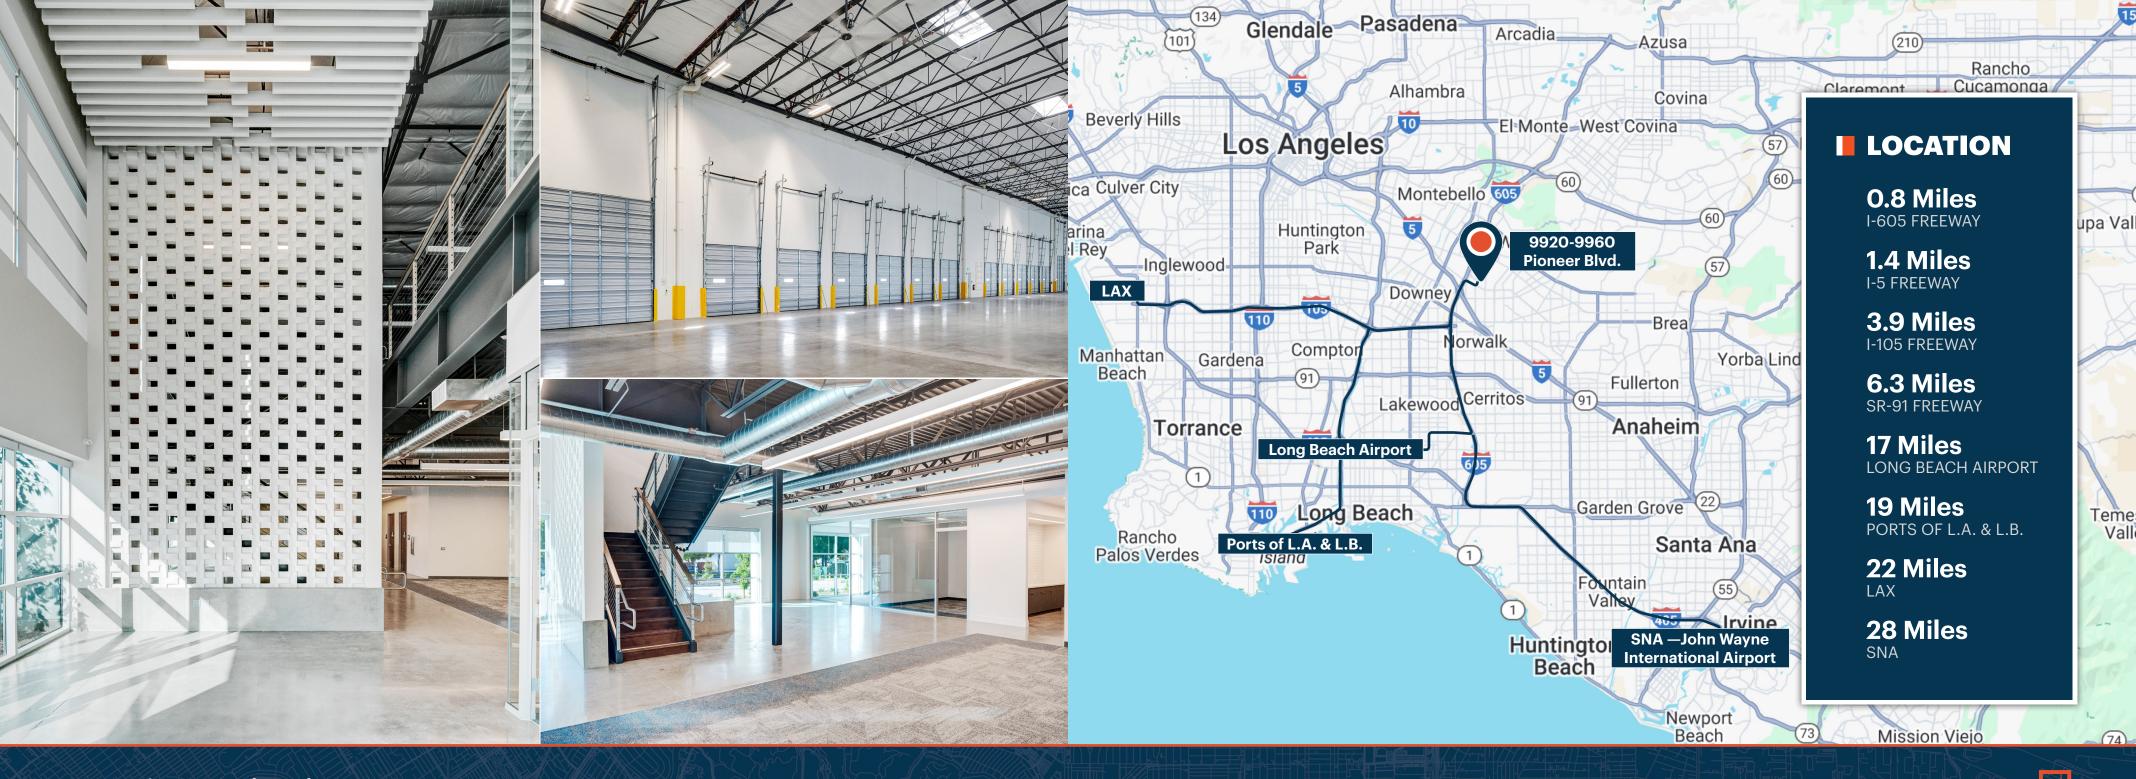

### **10000 PIONEER BOULEVARD**

Santa Fe Springs, CA | Mid-Counties

### **ESG FEATURES**

- Air exchange system lowers indoor temperatures & improves air quality
- HVLS fans
- Water-efficient landscaping & irrigation system
- Thermoplastic polyolefin (TPO) reflective roof
- 9 EV charging stalls
- All concrete truck court