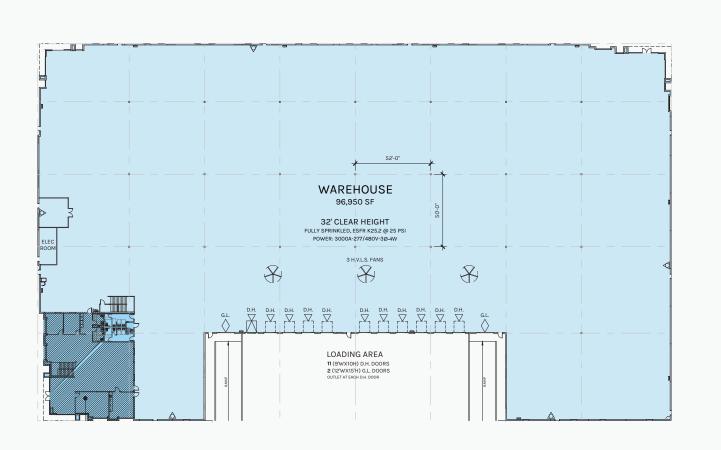

### **SITE PLAN**

**104,667 SF** BUILDING

PLAN LAYOUT IS SUBJECT TO FIELD CONDITIONS AND MAY DIFFER FROM THE PLAN AS SHOWN. ALL INFORMATION PRESENTED IN THIS DRAWING IS PRESUMED TO BE ACCURATE; HOWEVER, TENANT SHOULD VERIFY PERTINENT INFORMATION PRIOR TO COMMITTING TO A LEASE. ANY FURNITURE OR APPLIANCES SHOWN ON THE PLAN ARE FOR CONCEPT ONLY AND WILL BE PROVIDED BY TENANT.

# ENTRY/ EXIT 10000 PIONEER BLVD 104,667 SF 32' CLR. HT. 11 D.H. POSITIONS 2-STORY OFFICE CONCRETE THROUGHOUT SECURED PRIVATE YARD