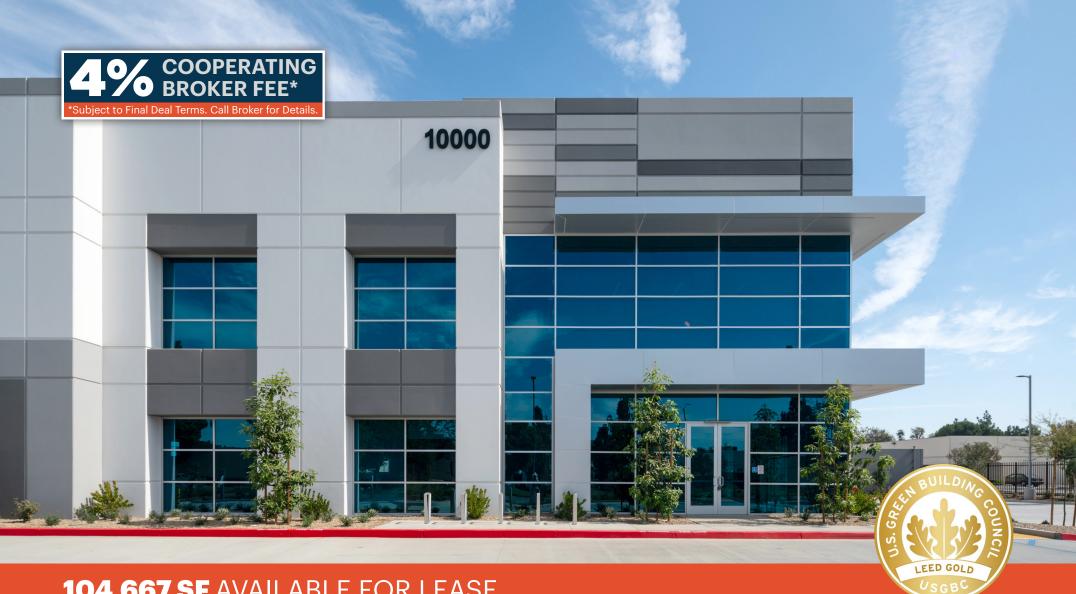

**104,667 SF** AVAILABLE FOR LEASE

REXFORD PIONEER LOGISTICS CENTER | BRAND-NEW, PREMIER INDUSTRIAL COMPLEX

### **10000 PIONEER BOULEVARD**

Santa Fe Springs, CA | Mid-Counties

### **FEATURES**

- 32' warehouse clearance
- ESFR sprinklers K25.2
- 1,800 amp, 277/480 service, expandable to 3,000 amp capacity
- 11 DH, 2 GL positions
- Large, fenced yard —
  139' truck court
- Class A, new two-story office