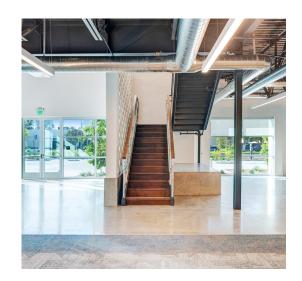

### **FEATURES**

- 32' warehouse clearance
- ESFR sprinklers K25.2
- 1,800 amp, 277/480 service, expandable to 3,000 amp capacity
- 11 DH, 2 GL positions
- Large, fenced yard —
  139' truck court
- Class A, new two-story office