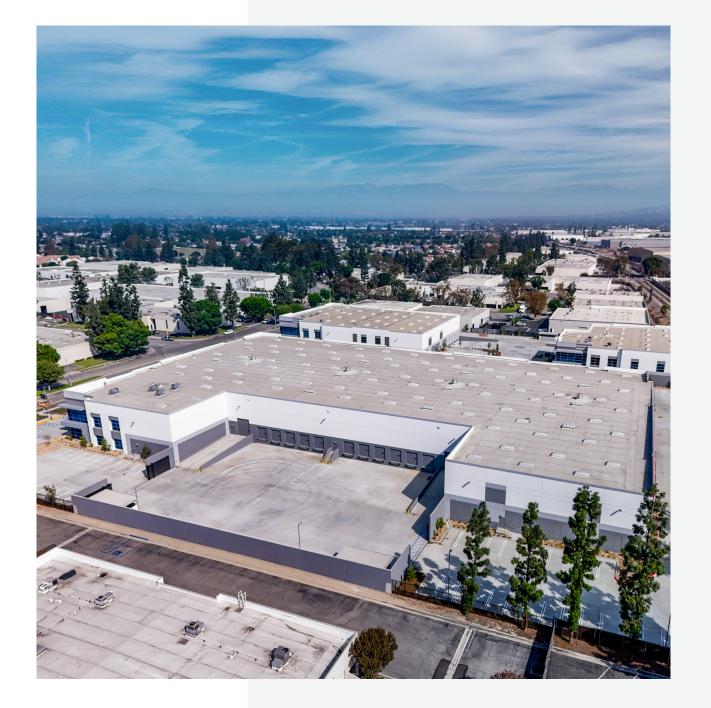

### **SITE PLAN**

**104,667 SF** BUILDING

PLAN LAYOUT IS SUBJECT TO FIELD CONDITIONS AND MAY DIFFER FROM THE PLAN AS SHOWN. ALL INFORMATION PRESENTED IN THIS DRAWING IS PRESUMED TO BE ACCURATE; HOWEVER, TENANT SHOULD VERIFY PERTINENT INFORMATION PRIOR TO COMMITTING TO A LEASE. ANY FURNITURE OR APPLIANCES SHOWN ON THE PLAN ARE FOR CONCEPT ONLY AND WILL BE PROVIDED BY TENANT.

# ENTRY/ EXIT 10000 PIONEER BLVD 104,667 SF 32' CLR. HT. 11 D.H. POSITIONS 2-STORY OFFICE CONCRETE THROUGHOUT SECURED PRIVATE YARD