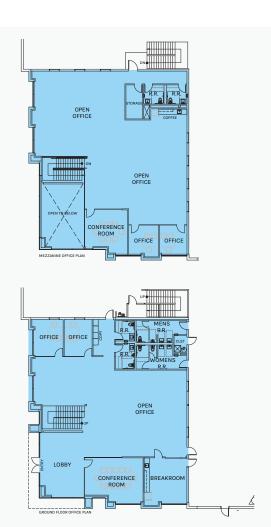

### **FLOOR PLAN**

**3,985 SF** FIRST FLOOR

**3,732 SF**MEZZANINE

PLAN LAYOUT IS SUBJECT TO FIELD CONDITIONS AND MAY DIFFER FROM THE PLAN AS SHOWN. ALL INFORMATION PRESENTED IN THIS DRAWING IS PRESUMED TO BE ACCURATE; HOWEVER, TENANT SHOULD VERIFY PERTINENT INFORMATION PRIOR TO COMMITTING TO A LEASE. ANY FURNITURE OR APPLIANCES SHOWN ON THE PLAN ARE FOR CONCEPT ONLY AND WILL BE PROVIDED BY TENANT.