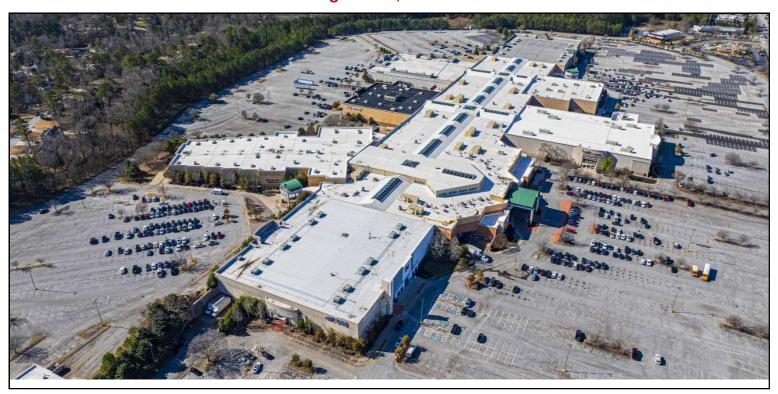

## **Arbor Place Sears**

66,456 SF Available

**Anchor Tenant Opportunity at Arbor Place Mall** 

6580 Douglas Boulevard, Douglasville, GA 30135

- Former Sears anchor space available
- Ideally located at Arbor Place Mall off heavily trafficked Interstate 20 (approx. 118,000 vehicles per day)
- Ample parking available
- Less than 30 minutes west of Atlanta
- Dense population of over 23,000 people in a 2-mile radius