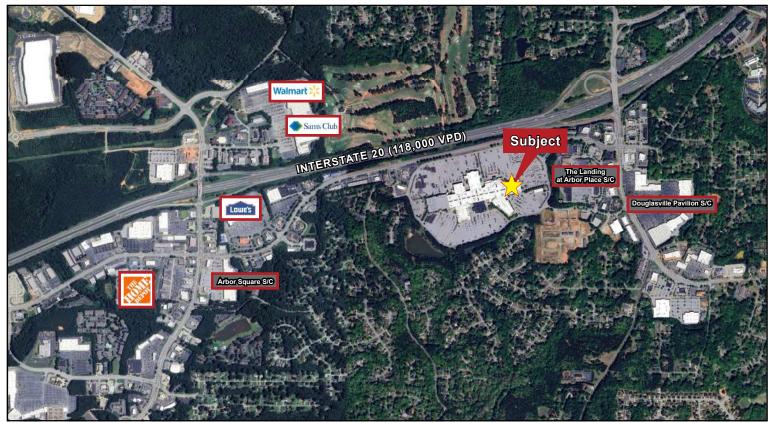

## **Arbor Place Sears**

66,456 SF Available

**Anchor Tenant Opportunity at Arbor Place Mall** 

6580 Douglas Boulevard, Douglasville, GA 30135

- Former Sears anchor space available
- Ideally located at Arbor Place Mall off heavily trafficked Interstate 20 (approx. 118,000 vehicles per day)
- Ample parking available
- Less than 30 minutes west of Atlanta
- Dense population of over 23,000 people in a 2-mile radius

| Demographics              | 2-Mile Radius | 5-Mile Radius | 10-Mile Radius |
|---------------------------|---------------|---------------|----------------|
| Total Population 2023     | 23,190        | 91,129        | 244,195        |
| Projected 2028 Population | 23,299        | 91,478        | 247,201        |
| Annual Growth 2010-2023   | 0.8%          | 0.7%          | 0.9%           |
| Total Households          | 8,661         | 31,455        | 85,367         |
| Average Household Income  | \$79,464      | \$81,045      | \$85,944       |
| Median Age                | 38.1          | 37.2          | 37.2           |
| Traffic Count             | 118.000       | Interstate 20 |                |