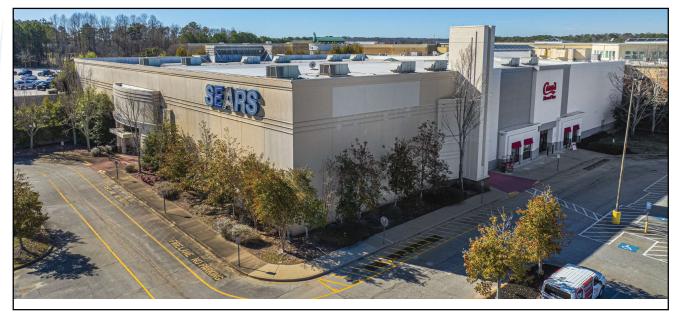

## **Arbor Place Sears**

66,456 SF Available

**Anchor Tenant Opportunity at Arbor Place Mall** 

6580 Douglas Boulevard, Douglasville, GA 30135

- Former Sears anchor space available
- Ideally located at Arbor Place Mall off heavily trafficked Interstate 20 (approx. 118,000 vehicles per day)
- Ample parking available
- Less than 30 minutes west of Atlanta
- Dense population of over 23,000 people in a 2-mile radius

# **Arbor Place Sears**

6580 Douglas Boulevard Douglasville, GA 30135