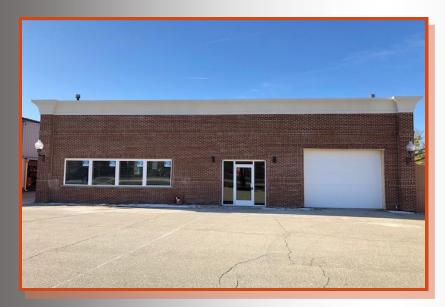

## Commercial - For Sale/Lease

21 E. Belvidere Rd. Grayslake, IL 60030

Excellent location with great frontage on US Route 120. Less than 1 mile from Metra Train Station and minutes from College of Lake County. Large windows provide great natural light.

## **Building Features**

Building Size: 4,750 SF

Land Area: 13,165 SF

Description: Block Construction

Drive In Doors: (1) 10' x 12' (1) 8' x 8'

Parking: Approx. 10 vehicles

Ceiling Height: 15' 6" Clear

Sprinklers: N/A