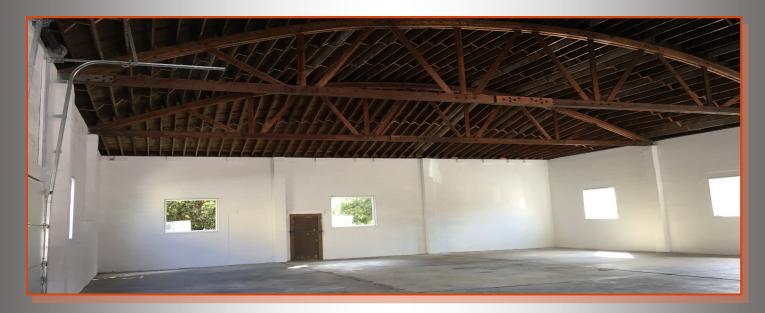

## Commercial - For Sale/Lease

21 E. Belvidere Rd. Grayslake, IL 60030

Excellent location with great frontage on US Route 120. Less than 1 mile from Metra Train Station and minutes from College of Lake County. Large windows provide great natural light.

## **Building Features**

Building Size: 4,750 SF

Land Area: 13,165 SF

Description: Block Construction

Drive In Doors: (1) 10' x 12' (1) 8' x 8'

Parking: Approx. 10 vehicles

Ceiling Height: 15' 6" Clear

Sprinklers: N/A