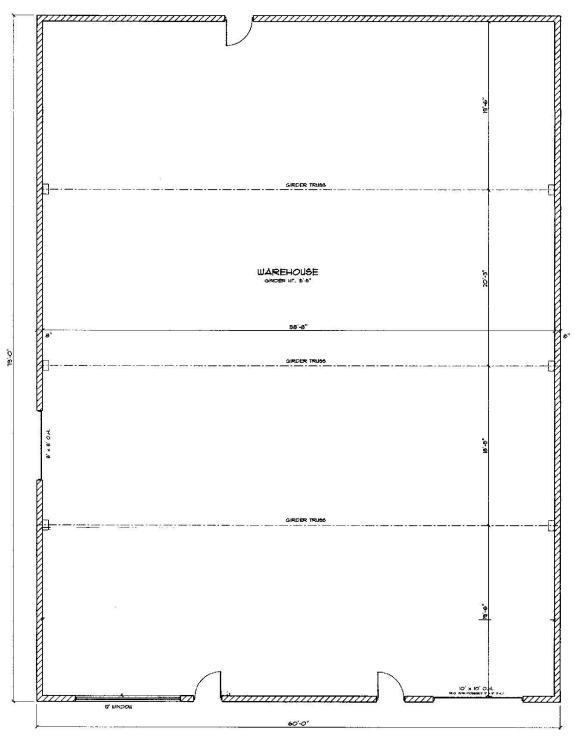

5,675

Zoning: General Business

• 2022 RE Taxes: \$7,703.70 (\$1.62/SF)

• Sale Price: \$350,000

Lease Price: Negotiable

Information is subject to verification and no liability for errors or omissions is assumed.

Prices subject to change and listing may be withdrawn without notice.

## **Contacts**

Stevi Joy Sweeney Property Manager & Real Estate Broker 847-665-7077 Stevi@NordicItd.com



Stephanie Gullo General Manager & Managing Broker 847-665-7071 Stephanie@NordicItd.com

Nordic Properties Ltd., 1 East Belvidere Rd.Grayslake, IL 60030

## Commercial - For Sale/Lease

21 E. Belvidere Rd. Grayslake, IL 60030









Above information is subject to verification and no liability for errors or omissions is assumed. Prices subject to change and listing may be withdrawn without notice.



EXISTING FLOOR PLAN