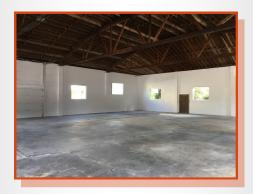

## Commercial - For Sale/Lease

21 E. Belvidere Rd. Grayslake, IL 60030

Excellent location with great frontage on US Route 120. Less than 1 mile from Metra Train Station and minutes from College of Lake County. Large windows provide great natural light.

## **Building Features**

Building Size: 4,750 SF

Land Area: 13,165 SF

Description: Block Construction

Drive In Doors: (1) 10' x 12' (1) 8' x 8'

Parking: Approx. 10 vehicles

Ceiling Height: 15' 6" Clear

Sprinklers: N/A