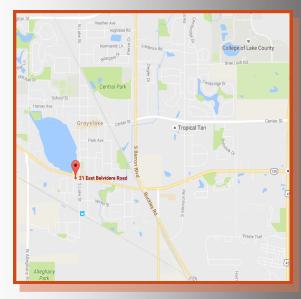

## Commercial - For Sale/Lease

21 E. Belvidere Rd. Grayslake, IL 60030

Excellent location with great frontage on US Route 120. Less than 1 mile from Metra Train Station and minutes from College of Lake County. Large windows provide great natural light.