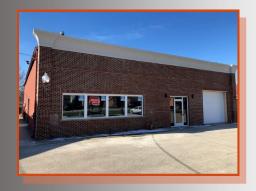

## Commercial - For Sale/Lease

21 E. Belvidere Rd. Grayslake, IL 60030

Excellent location with great frontage on US Route 120. Less than 1 mile from Metra Train Station and minutes from College of Lake County. Large windows provide great natural light.

## **Building Features**

Building Size: 4,750 SF

Land Area: 13,165 SF

Description: Block Construction

Drive In Doors: (1) 10' x 12' (1) 8' x 8'

Parking: Approx. 10 vehicles

Ceiling Height: 15' 6" Clear

Sprinklers: N/A