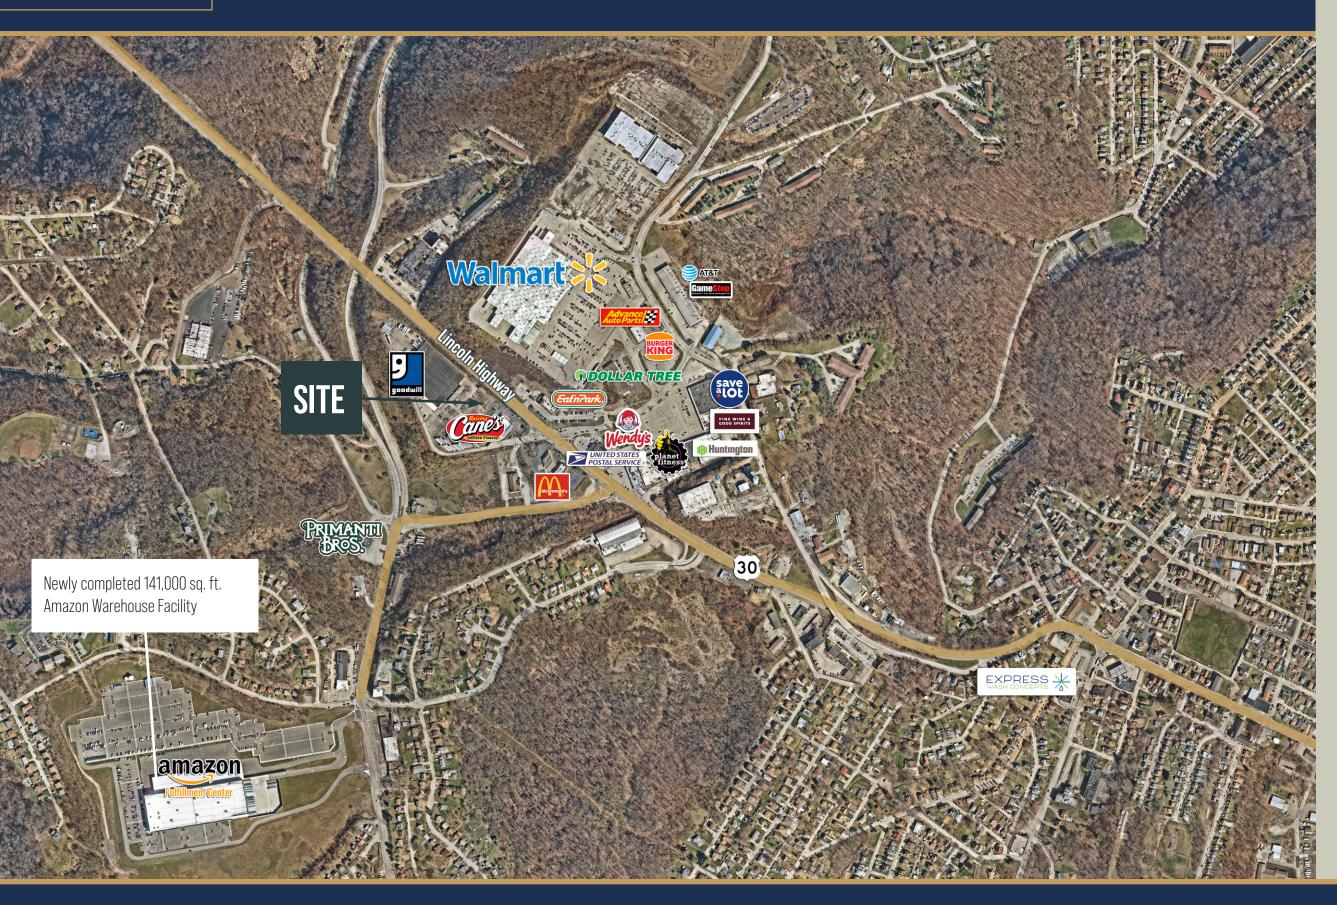

# FOR **SALE OR LEASE**

### **LINCOLN HIGHWAY DEVELOPMENT SITE**

North Versailles, PA 15137



- 0.68 acres development site along Lincoln Highway
- Available for sale, lease, or BTS
- Located next to the very successful Raising Cane's (currently the #3 visited Raising Canes in the state according to Placer.ai)
- 171' frontage along Lincoln Highway
- Indirect access to signalized intersection
- 16,855 ADT along Route 30

#### **Neighborhood Retailers...**

























## MARKET MAP





#### POPULATION

1 mile 6,623

3 miles 60,830

5 miles 175,723



#### HOUSEHOLDS

1 mile 3,040

3 miles 28,625

5 miles 82,777



#### AVERAGE HOUSEHOLD INCOME

1 mile \$68,392

3 miles \$67,702

5 miles \$78,947



#### DAYTIME POPULATION

1 mile 5,114

3 miles 52,505

5 miles 152,475