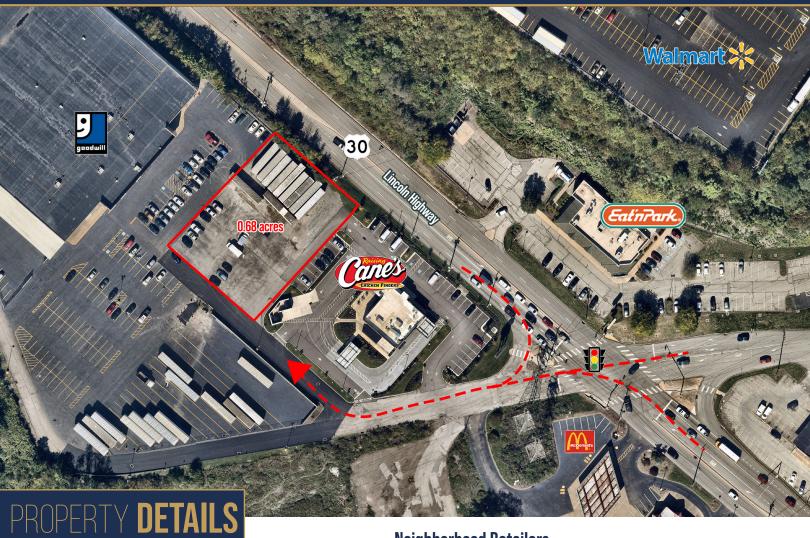

### **LINCOLN HIGHWAY DEVELOPMENT SITE**

North Versailles, PA 15137

- 0.68 acres development site along Lincoln Highway
- Available for sale, lease, or BTS
- Located next to the very successful Raising Cane's (currently the #3 visited Raising Canes in the state according to Placer.ai)
- 171' frontage along Lincoln Highway
- Indirect access to signalized intersection
- 16,855 ADT along Route 30

#### **Neighborhood Retailers...**