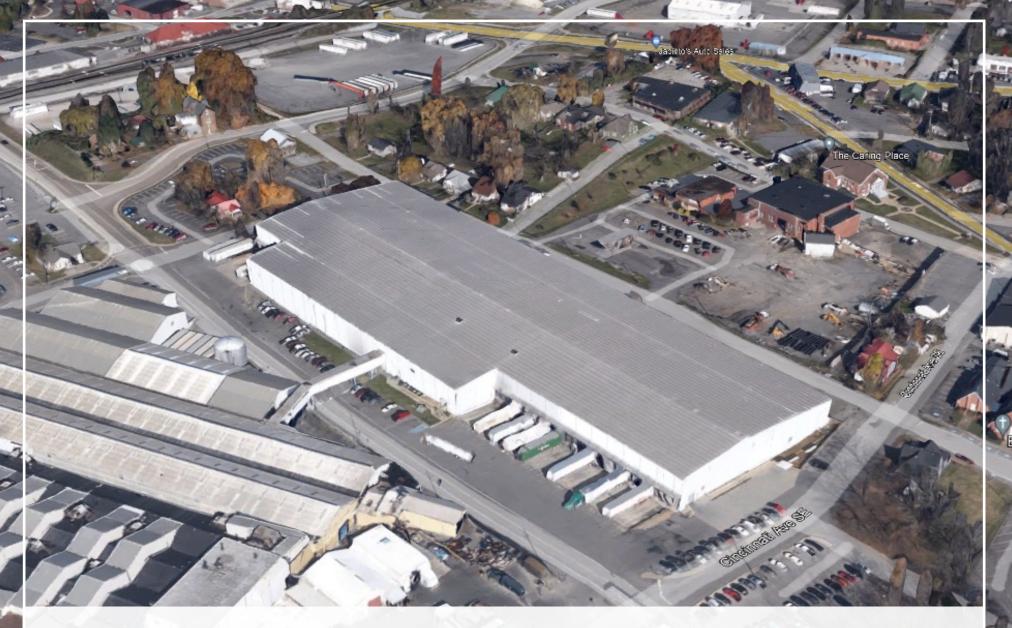

## **PROPERTY DETAILS**

470 4TH STREET SOUTHEAST | CLEVELAND, TN

| AVAILABLE SPACE    | 16,845 SF                            |  |  |
|--------------------|--------------------------------------|--|--|
| OFFICE SPACE       | 11,489 SF                            |  |  |
| LAB SPACE          | 5,356 SF                             |  |  |
| FLOORS             | 2                                    |  |  |
| DOCKS              | 29                                   |  |  |
| CLEAR HEIGHT       | 25′ 6″ – 35′ 8″                      |  |  |
| ROOF               | Steel, Pitched                       |  |  |
| WALLS              | Metal                                |  |  |
| FLOORS             | 6" Reinforced                        |  |  |
| YEAR BUILT         | 1985                                 |  |  |
| FIRE SUPPRESSION   | 100% Wet                             |  |  |
| POWER              | 277/480-volt, 3-phase, Four-wire     |  |  |
| PARKING            | 100 Surface Spaces                   |  |  |
| LAND AREA          | 5.44 Acres                           |  |  |
| ZONING             | IH - Heavy Industrial                |  |  |
| PARCEL ID          | 057D-S001.00-000   057E-C-013.00-000 |  |  |
| OPEX ESTIMATE 2022 | \$0.49                               |  |  |
|                    |                                      |  |  |