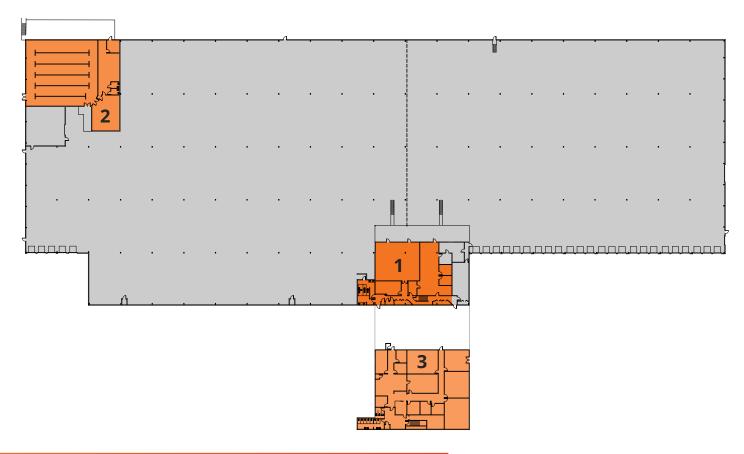

## **FLOOR PLAN**

470 4TH STREET SOUTHEAST | CLEVELAND, TN

| NUMBER | SPACE DESIGNATION             | CLEAR HEIGHT | RESTROOMS | SQUARE FEET |
|--------|-------------------------------|--------------|-----------|-------------|
| 1      | AVAILABLE<br>1ST-FLOOR OFFICE | DROP CEILING | 2         | 4,496 SF    |
| 2      | AVAILABLE LAB                 | DROP CEILING | 1         | 5,356 SF    |
| 3      | AVAILABLE<br>2ND-FLOOR OFFICE | DROP CEILING | 2         | 6,993 SF    |
| TOTAL  |                               |              |           | 16,845 SF   |