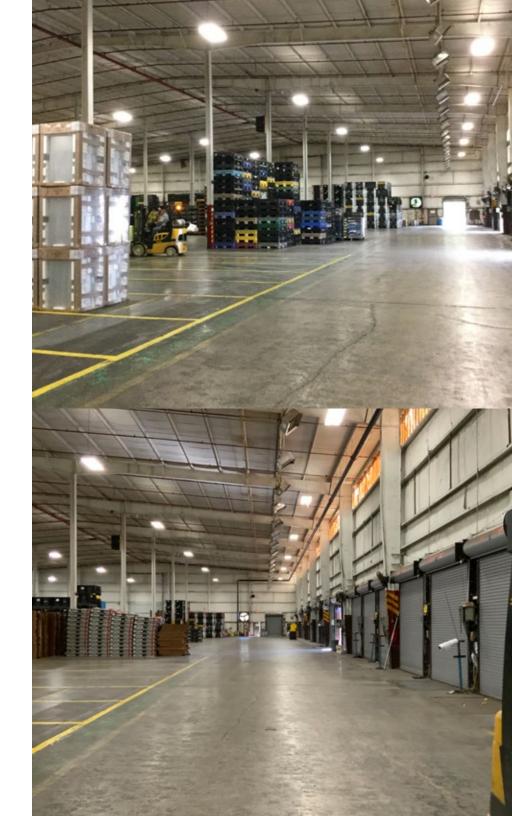

## **PROPERTY DETAILS**

470 4TH STREET SOUTHEAST | CLEVELAND, TN

| AVAILABLE SPACE    | 16,845 SF                            |  |  |
|--------------------|--------------------------------------|--|--|
| OFFICE SPACE       | 11,489 SF                            |  |  |
| LAB SPACE          | 5,356 SF                             |  |  |
| FLOORS             | 2                                    |  |  |
| DOCKS              | 29                                   |  |  |
| CLEAR HEIGHT       | 25′ 6″ – 35′ 8″                      |  |  |
| ROOF               | Steel, Pitched                       |  |  |
| WALLS              | Metal                                |  |  |
| FLOORS             | 6" Reinforced                        |  |  |
| YEAR BUILT         | 1985                                 |  |  |
| FIRE SUPPRESSION   | 100% Wet                             |  |  |
| POWER              | 277/480-volt, 3-phase, Four-wire     |  |  |
| PARKING            | 100 Surface Spaces                   |  |  |
| LAND AREA          | 5.44 Acres                           |  |  |
| ZONING             | IH - Heavy Industrial                |  |  |
| PARCEL ID          | 057D-S001.00-000   057E-C-013.00-000 |  |  |
| OPEX ESTIMATE 2022 | \$0.49                               |  |  |
|                    |                                      |  |  |