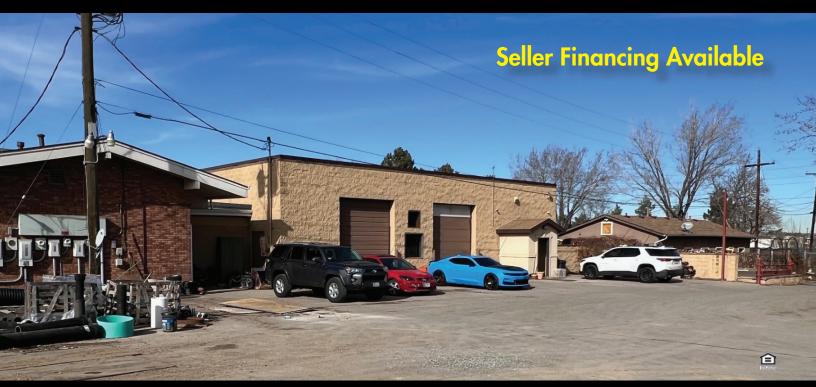

## **Investment Owner/User Property**

1400, 1402, 1460 E 64th Ave, Denver, CO 80229

## **PROPERTY SUMMARY**

This I.85 Acre, I-2 Zoned Adams County Land, is comprised of six (6) residential structures, three (3) warehouse units. with additional storage. Excellent potential for future development.

## For Sale: \$3,250,000

\*Square footage is estimated and subject to change.

Fuller Real Estate (303) 534-4822 www.FullerRE.com

Brokerage Disclosure to Buyer Mike Haley (720) 287-5408 direct (720) 309-3413 mobile MHaley@FullerRE.com