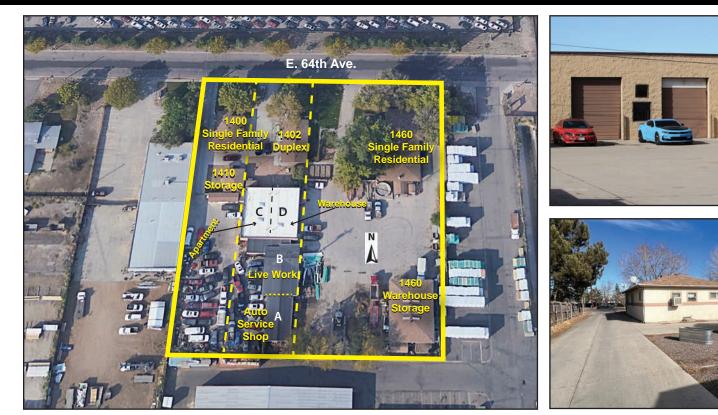

## **PROPERTY INFORMATION**

| Building Size:  | 15,702± SF* Combined                                    |  |  |  |
|-----------------|---------------------------------------------------------|--|--|--|
| Lot Size:       | 1.85± Acres                                             |  |  |  |
| YOC:            | 1957, 1962/1983/1990, 1964                              |  |  |  |
| 3 Parcels:      | #0182511201021 / #0182511201020 /<br>#0182511201019     |  |  |  |
| Zoning:         | I-2 (Adams County)                                      |  |  |  |
| 7 Structures:   | 10 Units - 6 Residentail<br>4 Warehouse/Storage/Service |  |  |  |
| Structure Type: | Industrial / Residential                                |  |  |  |
| Water/Sewer:    | North Washington - 3 Water Taps                         |  |  |  |
| Ditch:          | United Water                                            |  |  |  |
| Gas/Electric:   | Xcel Energy                                             |  |  |  |

## **PROPERTY SUMMARY**

This I.85 Acre, I-2 Zoned Adams County Land, is comprised of six (6) residential structures, three (3) warehouse units. with additional storage. Excellent potential for future development.