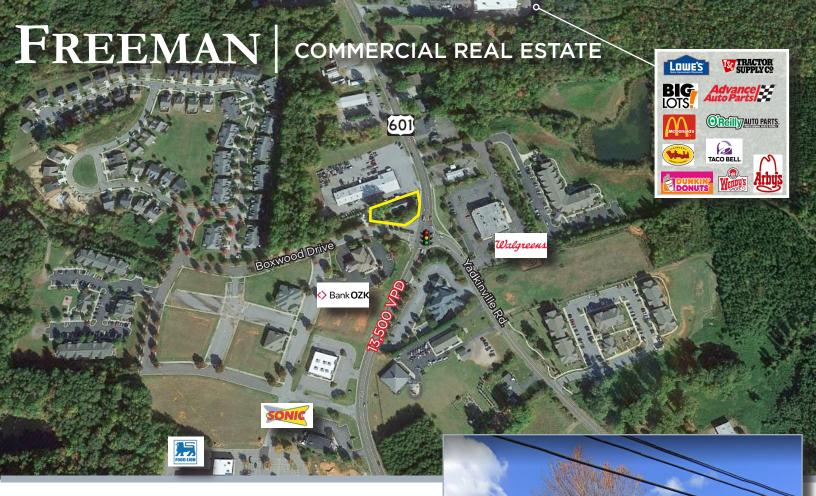

## OFFICE SPACE FOR LEASE OR PURCHASE

120 Boxwood Village Drive Mocksville, NC 27127

## **Property Highlights**

■ 2,400 SF

Business/Office with 2 restrooms and an open floor plan

■ Frontage/Signage on Hwy 601

■ Traffic Count, Hwy 601: 13,500 VPD

■ Lease Rate: \$15.00/psf, plus TICAM

■ Offered purchase price: \$565,000