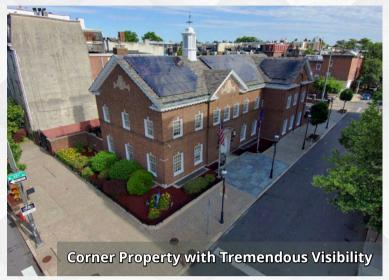

Tremendous access to public transportation with #2 and #43 SEPTA bus stops at 17th and Spring Garden Street as well as the Broad Street Subway 3 blocks away

Building originally built for and occupied by John McShain, "The Man Who Built Washington." McShain's construction firm was one of the largest in the United States, building The Pentagon, the Jefferson Memorial, JFK Center for Performing Arts and the 1942-54 reconstruction of The White House.

### **Exterior Photos:**

FULL BUILDING LEASE OPPORTUNITY