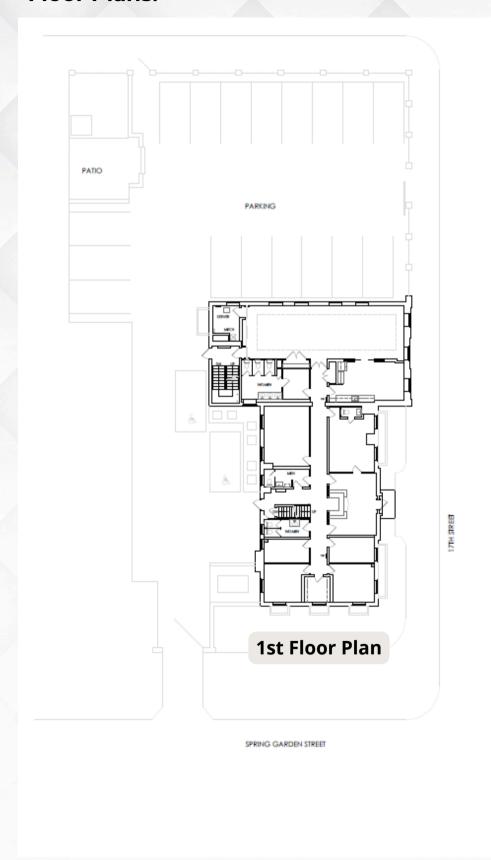

## Floor Plans:

FULL BUILDING LEASE OPPORTUNITY

## **Property Description:**

- 2- Story office building totaling 9,818 SF
- 1st Floor: 5 offices, boardroom & lounge, break room, entrance lobby, Men's & Women's bathrooms
- 2nd Floor: 10 offices, workstation area, kitchenette, storage/ copy room, 2 bathrooms
- Lower Level: 7 offices, conference room, storage, 2 bathrooms.