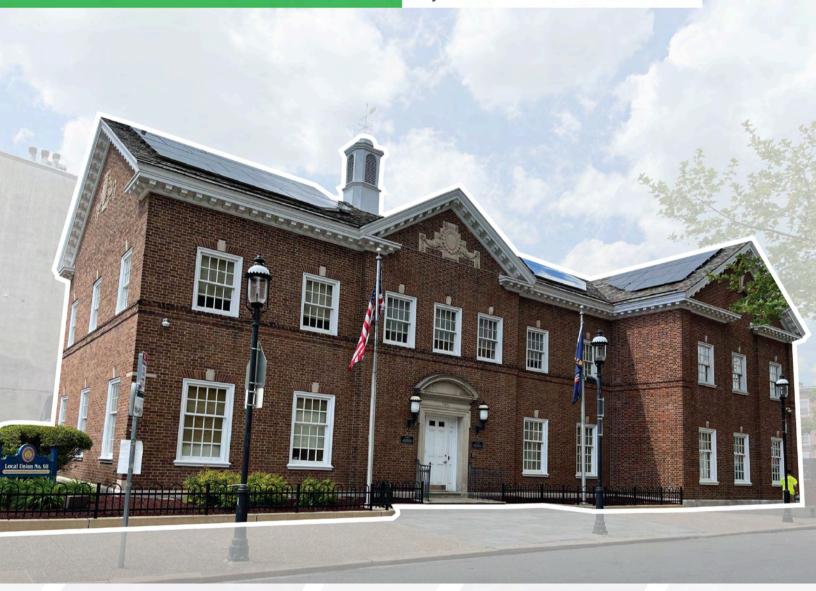

### **Exterior Photos:**

FULL BUILDING LEASE OPPORTUNITY

## **Property Description:**

- 2- Story office building totaling 9,818 SF
- 1st Floor: 5 offices, boardroom & lounge, break room, entrance lobby, Men's & Women's bathrooms
- 2nd Floor: 10 offices, workstation area, kitchenette, storage/ copy room, 2 bathrooms
- Lower Level: 7 offices, conference room, storage, 2 bathrooms.

Gated parking lot with 19 striped spaces, EV charging station and patio seating area

Headquarters opportunity with beautiful Federal-style architecture

Highly visible monument signage opportunity at corner of 17th and Spring Garden Street

Tremendous access to public transportation with #2 and #43 SEPTA bus stops at 17th and Spring Garden Street as well as the Broad Street Subway 3 blocks away

Building originally built for and occupied by John McShain, "The Man Who Built Washington." McShain's construction firm was one of the largest in the United States, building The Pentagon, the Jefferson Memorial, JFK Center for Performing Arts and the 1942-54 reconstruction of The White House.