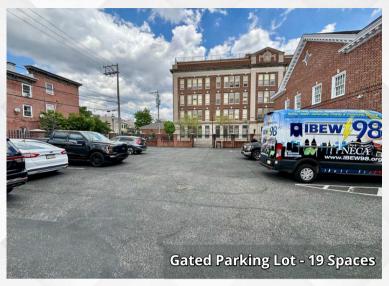

Gated parking lot with 19 striped spaces, EV charging station and patio seating area

Headquarters opportunity with beautiful Federal-style architecture

Highly visible monument signage opportunity at corner of 17th and Spring Garden Street