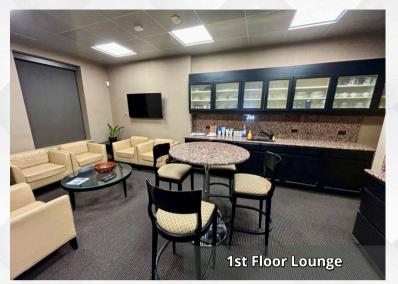

## **Interior Photos:**

FULL BUILDING LEASE OPPORTUNITY

## **Property Description:**

- 2- Story office building totaling 9,818 SF
- 1st Floor: 5 offices, boardroom & lounge, break room, entrance lobby, Men's & Women's bathrooms
- 2nd Floor: 10 offices, workstation area, kitchenette, storage/ copy room, 2 bathrooms
- Lower Level: 7 offices, conference room, storage, 2 bathrooms.