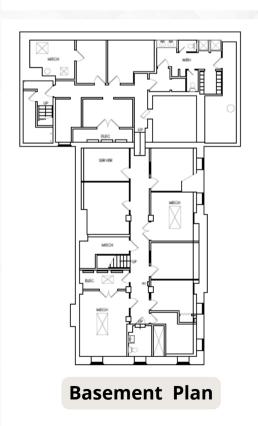

## **Property Description:**

- 2- Story office building totaling 9,818 SF
- 1st Floor: 5 offices, boardroom & lounge, break room, entrance lobby, Men's & Women's bathrooms
- 2nd Floor: 10 offices, workstation area, kitchenette, storage/ copy room, 2 bathrooms
- Lower Level: 7 offices, conference room, storage, 2 bathrooms.

## Floor Plans:

FULL BUILDING LEASE OPPORTUNITY