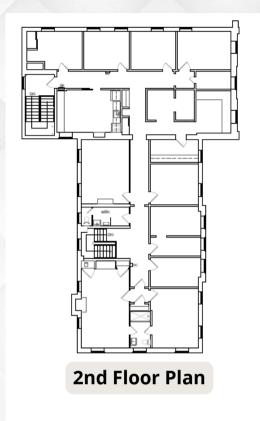

## **Property Description:**

- 2- Story office building totaling 9,818 SF
- 1st Floor: 5 offices, boardroom & lounge, break room, entrance lobby, Men's & Women's bathrooms
- 2nd Floor: 10 offices, workstation area, kitchenette, storage/ copy room, 2 bathrooms
- Lower Level: 7 offices, conference room, storage, 2 bathrooms.

## Floor Plans:

FULL BUILDING LEASE OPPORTUNITY