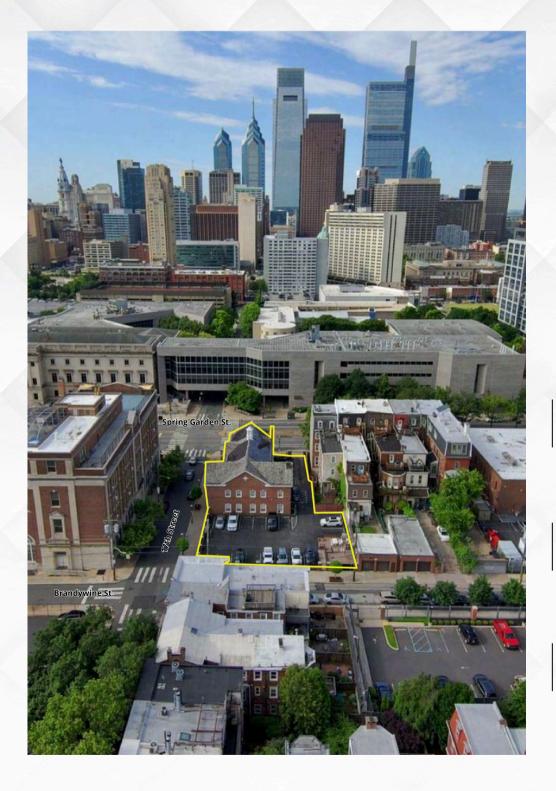

ING LEASE OPPORTUNITY

### **Exterior Photos:**













FULL BUILDING LEASE OPPORTUNITY

## Floor Plans:







FULL BUILDING LEASE OPPORTUNITY

## Location:



### **Food & Drink**

- 1. Dunkin' Donuts
- 2. 7-Eleven
- 3. Whole Foods Market
- 4. Green Room
- 5. Bar Hygge
- **6.** Thirsty Dice
- 7. Nepali MoMo Kitchen
- 8. SOUTH Restaurant & Jazz Club
- 9. Osteria
- 10. Giant
- 11. Cafe Lift
- 12. Love City Brewing
- 13. La Chinesca
- 14. Sabrina's Cafe
- 15. Gyu-Kaku Japanese BBQ

#### **Attractions**

- 1. Philadelphia Museum of Art
- 2. Barnes Foundation
- 3. The Franklin Institute
- 4. Franklin Music Hall
- 5. Edgar Allen Poe National Historic Site
- 6. Elfreth's Alley Museum
- 7. National Constitution Center
- 8. Independence Visitor Center







FULL BUILDING LEASE OPPORTUNITY



# FOR MORE INFORMATION PLEASE CONTACT:

The Flynn Company

#### MICHAEL GALLAGHER

MGALLAGHER@FLYNNCO.COM 215-561-6565 X 151

#### **BRENDAN FLYNN**

BFLYNN@FLYNNCO.COM 215-561-6565 X 152

## JOSEPH NASELLI

JNASELLI@FLYNNCO.COM 215-561-6565 X 155

#### THE FLYNN COMPANY

SALES & LEASING | PROPERTY MANAGEMENT | CONSTRUCTION SERVICES | PROPERTY MAINTENANCE WWW.FLYNNCO.COM | 1621 WOOD STREET, PHILADELPHIA, PA 19103 | 215.561.6565