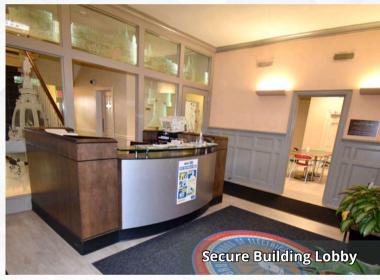

## **Interior Photos:**

FULL BUILDING LEASE OPPORTUNITY

## **Property Description:**

- 2- Story office building totaling 9,818 SF
- 1st Floor: 5 offices, boardroom & lounge, break room, entrance lobby, Men's & Women's bathrooms
- 2nd Floor: 10 offices, workstation area, kitchenette, storage/ copy room, 2 bathrooms
- Lower Level: 7 offices, conference room, storage, 2 bathrooms.