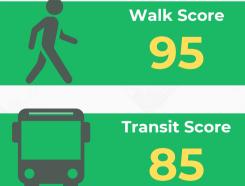

Tremendous access to public transportation with #2 and #43 SEPTA bus stops at 17th and Spring Garden Street as well as the Broad Street Subway 3 blocks away

Building originally built for and occupied by John McShain, "The Man Who Built Washington." McShain's construction firm was one of the largest in the United States, building The Pentagon, the Jefferson Memorial, JFK Center for Performing Arts and the 1942-54 reconstruction of The White House.