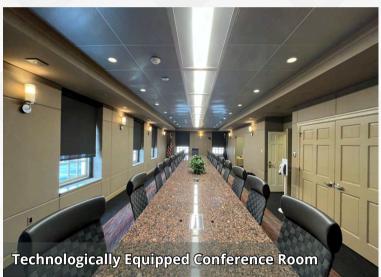

room, storage, 2 bathrooms.



Gated parking lot with 19 striped spaces, EV charging station and patio seating area



Headquarters opportunity with beautiful Federal-style architecture



Highly visible monument signage opportunity at corner of 17th and Spring Garden Street



Tremendous access to public transportation with #2 and #43 SEPTA bus stops at 17th and Spring Garden Street as well as the Broad Street Subway 3 blocks away



Building originally built for and occupied by John McShain, "The Man Who Built Washington." McShain's construction firm was one of the largest in the United States, building The Pentagon, the Jefferson Memorial, JFK Center for Performing Arts and the 1942-54 reconstruction of The White House.





FULL BUILDING LEASE OPPORTUNITY

## **Interior Photos:**















FULL BUILDING LEASE OPPORTUNITY

### **Exterior Photos:**













FULL BUILDING LEASE OPPORTUNITY

## Floor Plans:







FULL BUILDING LEASE OPPORTUNITY

## Location:



### **Food & Drink**

- 1. Dunkin' Donuts
- 2. 7-Eleven
- 3. Whole Foods Market
- 4. Green Room
- 5. Bar Hygge
- **6.** Thirsty Dice
- 7. Nepali MoMo Kitchen
- 8. SOUTH Restaurant & Jazz Club
- 9. Osteria
- 10. Giant
- 11. Cafe Lift
- 12. Love City Brewing
- 13. La Chinesca
- 14. Sabrina's Cafe
- 15. Gyu-Kaku Japanese BBQ

#### **Attractions**

- 1. Philadelphia Museum of Art
- 2. Barnes Foundation
- 3. The Franklin Institute
- 4. Franklin Music Hall
- 5. Edgar Allen Poe National Historic Site
- 6. Elfreth's Alley Museum
- 7. National Constitution Center
- 8. Independence Visitor Center







FULL BUILDING