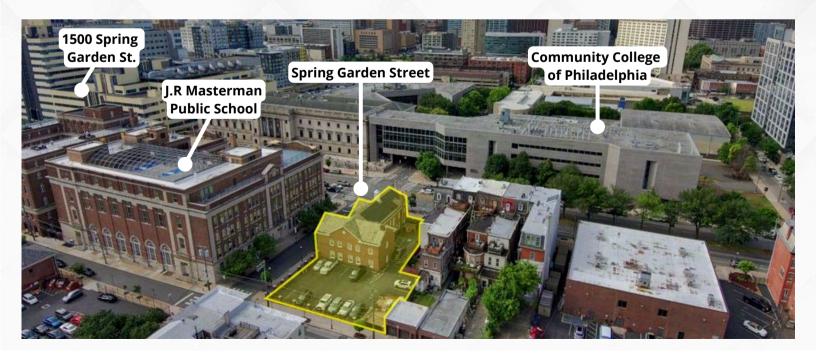

## Location:

### **Food & Drink**

- 1. Dunkin' Donuts
- 2. 7-Eleven
- 3. Whole Foods Market
- 4. Green Room
- 5. Bar Hygge
- **6.** Thirsty Dice
- 7. Nepali MoMo Kitchen
- 8. SOUTH Restaurant & Jazz Club
- 9. Osteria
- 10. Giant
- 11. Cafe Lift
- 12. Love City Brewing
- 13. La Chinesca
- 14. Sabrina's Cafe
- 15. Gyu-Kaku Japanese BBQ

#### **Attractions**

- 1. Philadelphia Museum of Art
- 2. Barnes Foundation
- 3. The Franklin Institute
- 4. Franklin Music Hall
- 5. Edgar Allen Poe National Historic Site
- 6. Elfreth's Alley Museum
- 7. National Constitution Center
- 8. Independence Visitor Center