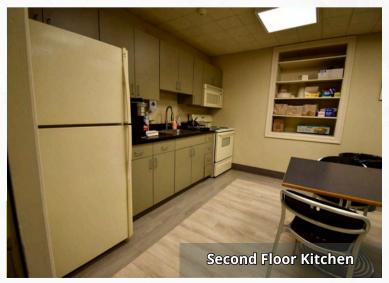

## **Property Description:**

- 2- Story office building totaling 9,818 SF
- 1st Floor: 5 offices, boardroom & lounge, break room, entrance lobby, Men's & Women's bathrooms
- 2nd Floor: 10 offices, workstation area, kitchenette, storage/ copy room, 2 bathrooms
- Lower Level: 7 offices, conference room, storage, 2 bathrooms.

## **Interior Photos:**

FULL BUILDING LEASE OPPORTUNITY