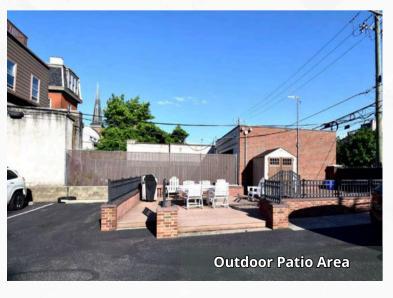

### **Exterior Photos:**

FULL BUILDING LEASE OPPORTUNITY

Gated parking lot with 19 striped spaces, EV charging station and patio seating area

Headquarters opportunity with beautiful Federal-style architecture

Highly visible monument signage opportunity at corner of 17th and Spring Garden Street