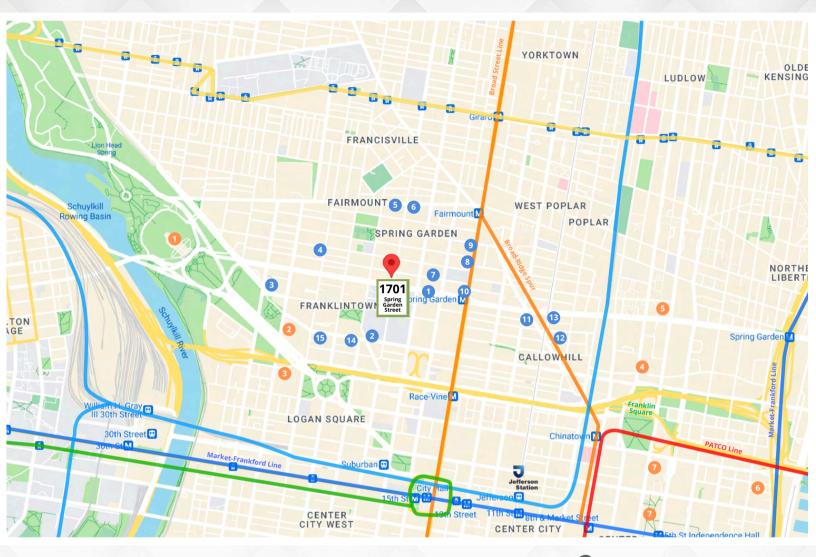

## Location:

### **Food & Drink**

- 1. Dunkin' Donuts
- 2. 7-Eleven
- 3. Whole Foods Market
- 4. Green Room
- 5. Bar Hygge
- **6.** Thirsty Dice
- 7. Nepali MoMo Kitchen
- 8. SOUTH Restaurant & Jazz Club
- 9. Osteria
- 10. Giant
- 11. Cafe Lift
- 12. Love City Brewing
- 13. La Chinesca
- 14. Sabrina's Cafe
- 15. Gyu-Kaku Japanese BBQ

#### **Attractions**

- 1. Philadelphia Museum of Art
- 2. Barnes Foundation
- 3. The Franklin Institute
- 4. Franklin Music Hall
- 5. Edgar Allen Poe National Historic Site
- 6. Elfreth's Alley Museum
- 7. National Constitution Center
- 8. Independence Visitor Center