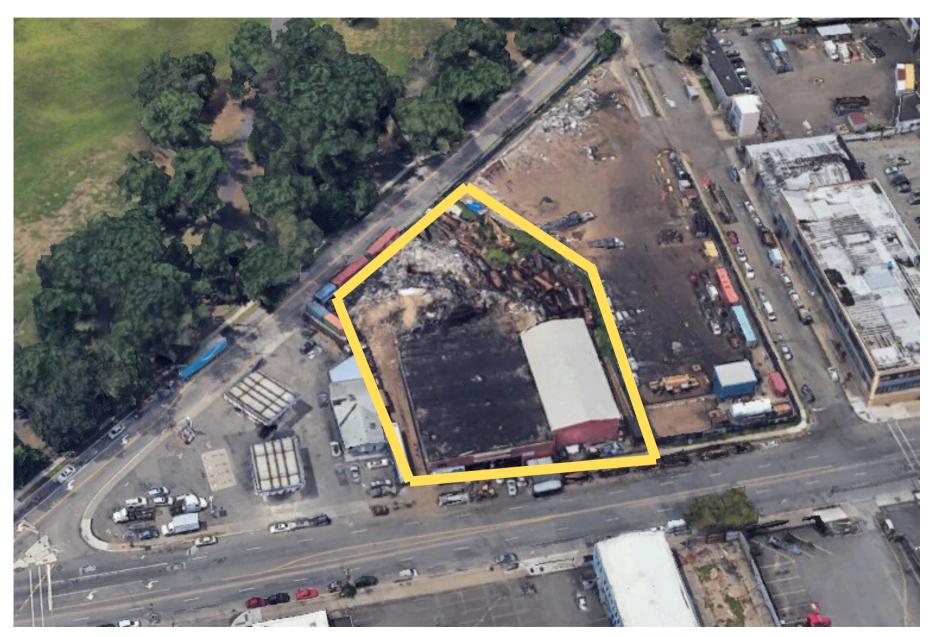

#### 489 FRELINGHUYSEN AVE.

NEWARK, NEW JERSEY 07114 20,000 SF WAREHOUSE AND 23,560 SF LAND

Kalmon Dolgin Affiliates presents an exclusive leasing opportunity of a 12,000 square foot industrial building located in the heart of Newark, New Jersey.

This strategically located property offers an unparalleled opportunity for businesses seeking a robust and adaptable space.

| PROPERTY HIGHLIGHTS |                                            |
|---------------------|--------------------------------------------|
| AVAILABLE SPACE     | 20,000 SF Plus 23,500 SF Land              |
| CEILING HEIGHT      | 19' CLEAR                                  |
| LOADING DOCKS       | 3 DOCKS WITH LEVEL LOADERS                 |
| DRIVE IN DOOR       | 1 DRIVE IN DOOR                            |
| COLUMN SPAN         | 20' COLUMN SPAN                            |
| YEAR BUILT          | 1954                                       |
| ZONING              | INDUSTRIAL M-4                             |
| UTILITIES           | GAS - NATURAL HEATING<br>ELECTRIC 400 AMPS |