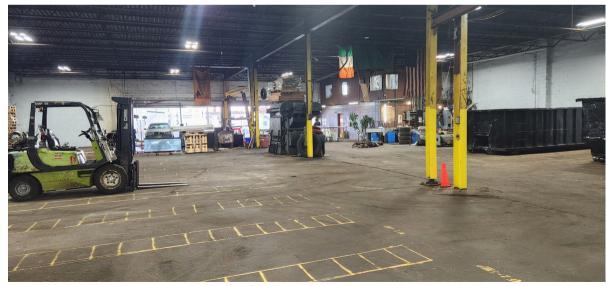

| PROPERTY HIGHLIGHTS |                                            |
|---------------------|--------------------------------------------|
| AVAILABLE SPACE     | 20,000 SF Plus 23,500 SF Land              |
| CEILING HEIGHT      | 19' CLEAR                                  |
| LOADING DOCKS       | 3 DOCKS WITH LEVEL LOADERS                 |
| DRIVE IN DOOR       | 1 DRIVE IN DOOR                            |
| COLUMN SPAN         | 20' COLUMN SPAN                            |
| YEAR BUILT          | 1954                                       |
| ZONING              | INDUSTRIAL M-4                             |
| UTILITIES           | GAS - NATURAL HEATING<br>ELECTRIC 400 AMPS |