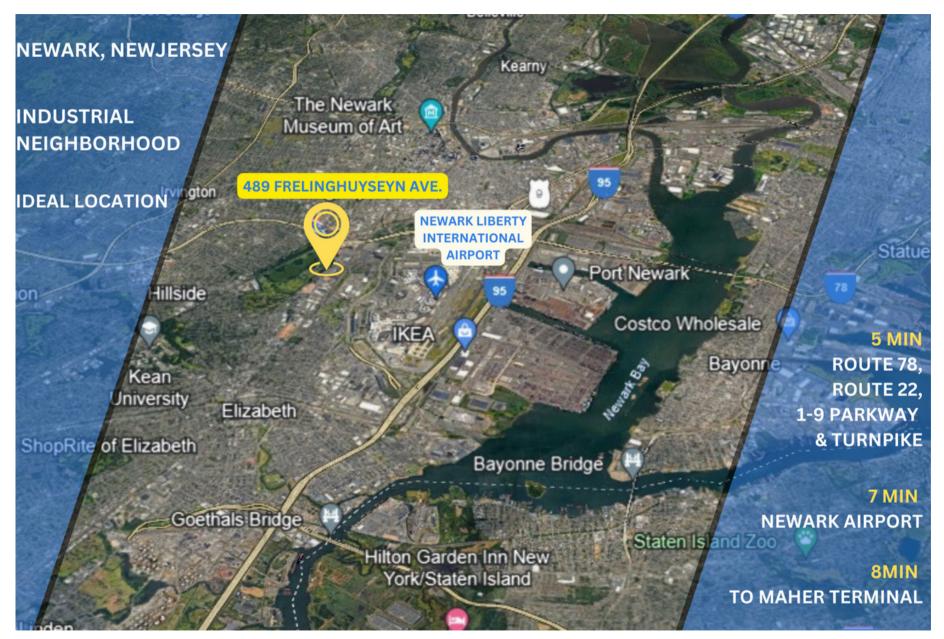

#### 489 FRELINGHUYSEN AVE.

NEWARK, NEW JERSEY 07114 20,000 SF WAREHOUSE AND 23,560 SF LAND

Kalmon Dolgin Affiliates presents an exclusive leasing opportunity of a 12,000 square foot industrial building located in the heart of Newark, New Jersey.

This strategically located property offers an unparalleled opportunity for businesses seeking a robust and adaptable space.