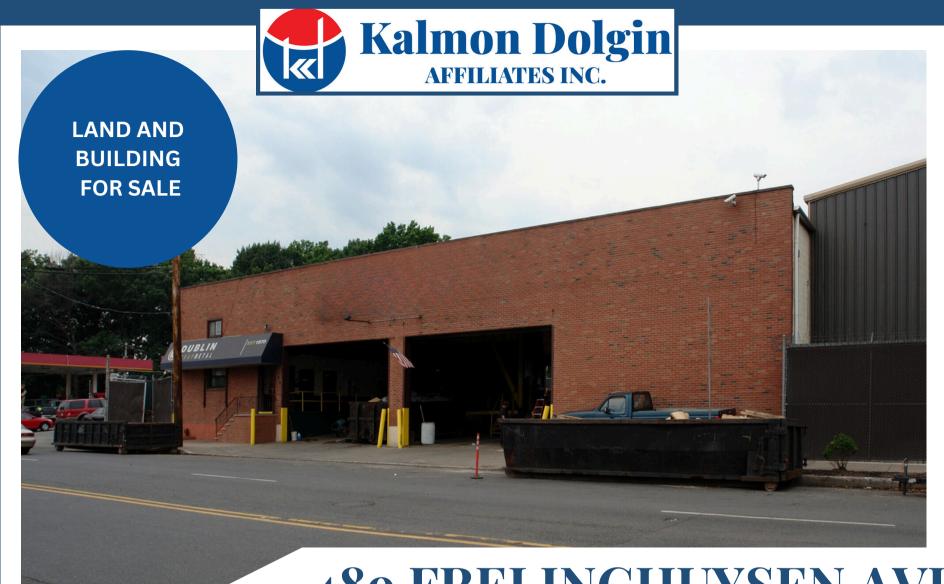

#### 489 FRELINGHUYSEN AVE.

NEWARK, NEW JERSEY 07114 20,000 SF WAREHOUSE AND 23,560 SF LAND

Kalmon Dolgin Affiliates presents an exclusive leasing opportunity of a 12,000 square foot industrial building located in the heart of Newark, New Jersey.

This strategically located property offers an unparalleled opportunity for businesses seeking a robust and adaptable space.

| PROPERTY HIGHLIGHTS |                                            |
|---------------------|--------------------------------------------|
| AVAILABLE SPACE     | 20,000 SF Plus 23,500 SF Land              |
| CEILING HEIGHT      | 19' CLEAR                                  |
| LOADING DOCKS       | 3 DOCKS WITH LEVEL LOADERS                 |
| DRIVE IN DOOR       | 1 DRIVE IN DOOR                            |
| COLUMN SPAN         | 20' COLUMN SPAN                            |
| YEAR BUILT          | 1954                                       |
| ZONING              | INDUSTRIAL M-4                             |
| UTILITIES           | GAS - NATURAL HEATING<br>ELECTRIC 400 AMPS |