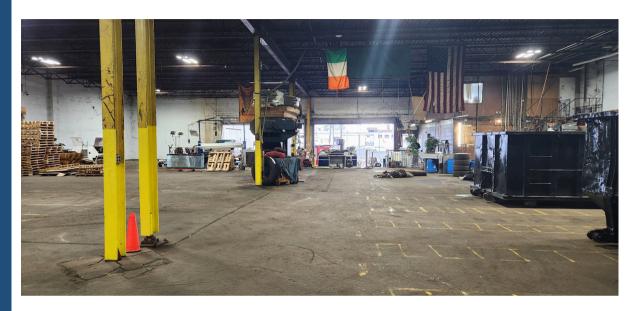

| PROPERTY HIGHLIGHTS |                                            |
|---------------------|--------------------------------------------|
| AVAILABLE SPACE     | 20,000 SF Plus 23,500 SF Land              |
| CEILING HEIGHT      | 19' CLEAR                                  |
| LOADING DOCKS       | 3 DOCKS WITH LEVEL LOADERS                 |
| DRIVE IN DOOR       | 1 DRIVE IN DOOR                            |
| COLUMN SPAN         | 20' COLUMN SPAN                            |
| YEAR BUILT          | 1954                                       |
| ZONING              | INDUSTRIAL M-4                             |
| UTILITIES           | GAS - NATURAL HEATING<br>ELECTRIC 400 AMPS |