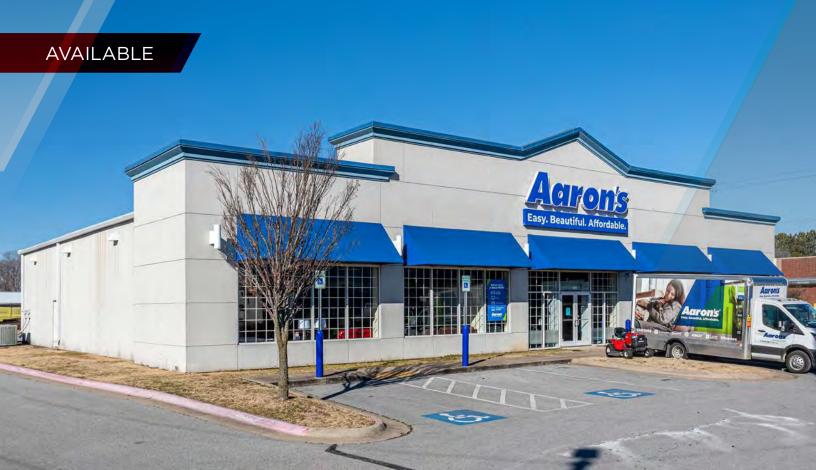

## Retail Building

1410 S Thompson St | Springdale, AR 72764

## PROPERTY HIGHLIGHTS

- Retail building for sale or lease
- Sale Price: \$1,000,000 (\$125/SF)
- Lease Rate: \$17/SF
- Acreage: 1.03 ± AC
- Building Size: 8,000 ± SF
- Highly visible standalone retail space seeing 28,000
  VPD on S Thompson St
- Close proximity to many top employers including Tyson Foods, George's Inc, and Northwest Medical Center