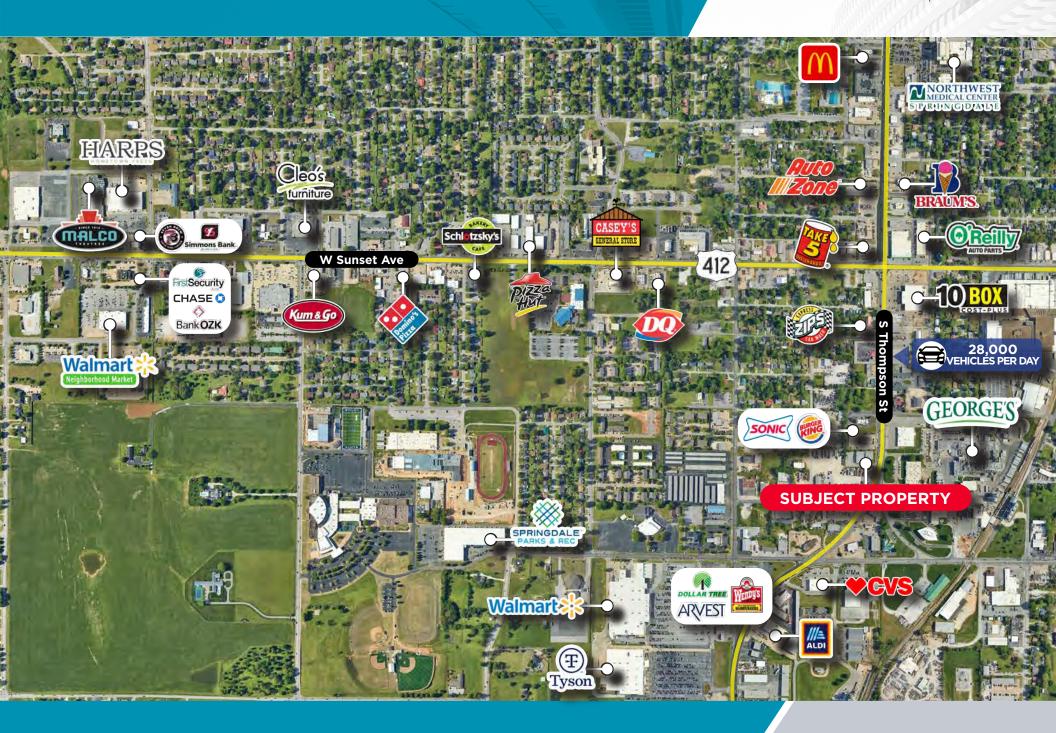

## PROPERTY HIGHLIGHTS

- Retail building for sale or lease
- Sale Price: \$1,000,000 (\$125/SF)
- Lease Rate: \$17/SF
- Acreage: 1.03 ± AC
- Building Size: 8,000 ± SF
- Highly visible standalone retail space seeing 28,000
  VPD on S Thompson St
- Close proximity to many top employers including Tyson Foods, George's Inc, and Northwest Medical Center