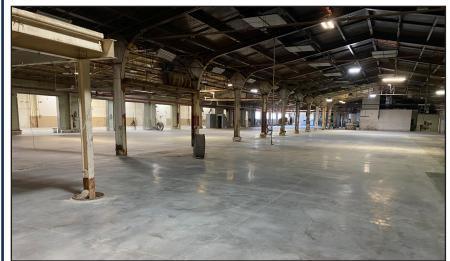

## 2 Buildings on 7.98± acres FOR LEASE

- + 98,000 ± SF building (22' Pitch Height)
- + 4,900 SF building (20' Clear Height)
  - Semi-truck drive-thru capability

\*This is an estimated GBA Not to scale.