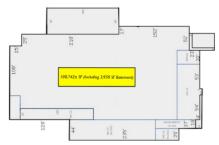

## 2 Buildings on 7.98± acres FOR LEASE

- + 98,000 ± SF building (22' Pitch Height)
- + 4,900 SF building (20' Clear Height)
  - Semi-truck drive-thru capability

\*This is an estimated GBA Not to scale.