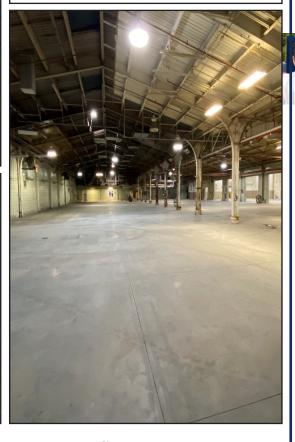

## 2 Buildings on 7.98± acres FOR LEASE

- + 98,000 ± SF building (22' Pitch Height)
- + 4,900 SF building (20' Clear Height)
  - Semi-truck drive-thru capability

\*This is an estimated GBA Not to scale.