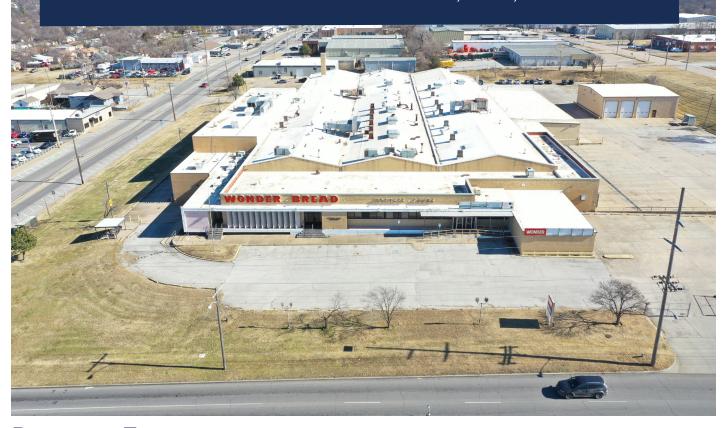

# **CH Zoned Warehouse For Lease**

1111 South Sheridan Road, Tulsa, OK 74146

#### 102,900 ± Total SF Available

- + CH Zoning (High Density Commercial)
- + Located in Tulsa's North Central Industrial Sub-Market
- + Corner Lot with Route 66 (11th Street) & South Sheridan Road Frontage
- + 17,896 Cars per Day (AADT provided by INCOG)

### ACCESSIBILITY (98,000 SF & 4,900 SF Buildings)

- + Access to Property from 11th St & S. Sheridan Rd.
- + 76 Surface Parking Spaces
- + (12) 8' x 8' Dock-High Doors with Plate Levelers
- + (4) 8' x 10' Dock High Doors with Plate Levelers
- + (9) 8' x 10' Grade-Level Doors