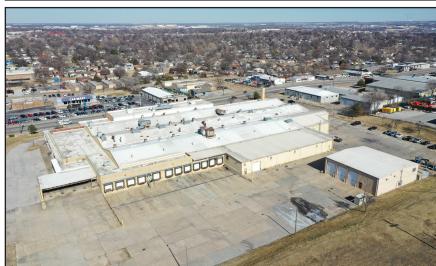

#### 102,900 ± Total SF Available

- + CH Zoning (High Density Commercial)
- + Located in Tulsa's North Central Industrial Sub-Market
- + Corner Lot with Route 66 (11th Street) & South Sheridan Road Frontage
- + 17,896 Cars per Day (AADT provided by INCOG)

### ACCESSIBILITY (98,000 SF & 4,900 SF Buildings)

- + Access to Property from 11th St & S. Sheridan Rd.
- + 76 Surface Parking Spaces
- + (12) 8' x 8' Dock-High Doors with Plate Levelers
- + (4) 8' x 10' Dock High Doors with Plate Levelers
- + (9) 8' x 10' Grade-Level Doors

## 2 Buildings on 7.98± acres FOR LEASE

- + 98,000 ± SF building (22' Pitch Height)
- + 4,900 SF building (20' Clear Height)
  - Semi-truck drive-thru capability

\*This is an estimated GBA Not to scale.