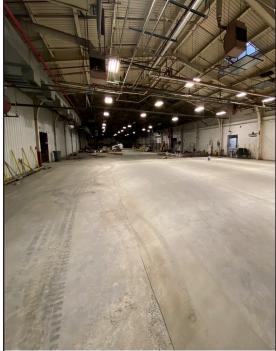

## 2 Buildings on 7.98± acres FOR LEASE

- + 98,000 ± SF building (22' Pitch Height)
- + 4,900 SF building (20' Clear Height)
  - Semi-truck drive-thru capability

\*This is an estimated GBA Not to scale.