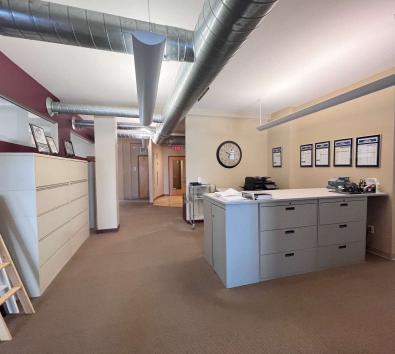

#### **Property Highlights**

- Modern, open layout office suites with updated lighting and flooring, and XL windows with great downtown Columbus view
- Exterior Marquee signage available for full-floor tenants
- Located two blocks from Capitol Square and next to prime restaurants, hotels and businesses
- Several easy parking options adjacent to building
- INCENTIVE ONE FREE PARKING SPACE WITH 5-YEAR DEAL

#### **Available Spaces**

| SUIT | E SIZE (SF)      | LEASE RATE    | DESCRIPTION                                                                                                                                                                                                                                                        |
|------|------------------|---------------|--------------------------------------------------------------------------------------------------------------------------------------------------------------------------------------------------------------------------------------------------------------------|
| 1100 | 1,200 - 3,200 SF | \$15.50 SF/yr | Entire floor available with a mix of private offices and open work area. Floor can be divided to 1,200 and 2,000 SF suites. Current layout includes 7 offices/conference rooms, open work areas, reception area, large breakroom/kitchenette and private restroom. |