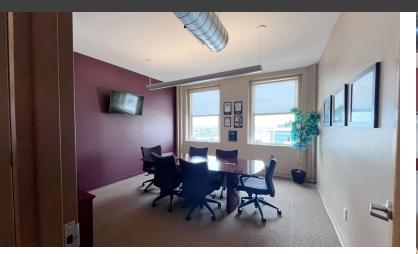

#### **Property Highlights**

- Modern, open layout office suites with updated lighting and flooring, and XL windows with great downtown Columbus view
- Exterior Marquee signage available for full-floor tenants
- Located two blocks from Capitol Square and next to prime restaurants, hotels and businesses
- Several easy parking options adjacent to building
- INCENTIVE ONE FREE PARKING SPACE WITH 5-YEAR DEAL

#### **Available Spaces**

| SUIT | E SIZE (SF)      | LEASE RATE    | DESCRIPTION                                                                                                                                                                                                                                                        |
|------|------------------|---------------|--------------------------------------------------------------------------------------------------------------------------------------------------------------------------------------------------------------------------------------------------------------------|
| 1100 | 1,200 - 3,200 SF | \$15.50 SF/yr | Entire floor available with a mix of private offices and open work area. Floor can be divided to 1,200 and 2,000 SF suites. Current layout includes 7 offices/conference rooms, open work areas, reception area, large breakroom/kitchenette and private restroom. |