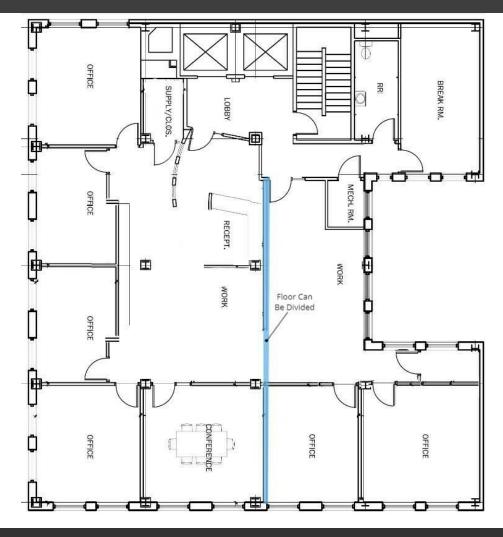

**ED FELLOWS** 

VP Brokerage 614.760.5660 x123 efellows@capitolequities.com J.R. KERN

President 614.760.5660 x124 jrkern@capitolequities.com

CAPITOLEQUITIES.COM

5 EAST LONG STREET, COLUMBUS, OH 43215

11th Floor - full floor available 2/1/2025. Can be divided to 1,200 and 2,000 SF suites

#### **Available Spaces**

| SUIT | E SIZE (SF)      | LEASE RATE    | DESCRIPTION                                                                                                                                                                                                                                                        |
|------|------------------|---------------|--------------------------------------------------------------------------------------------------------------------------------------------------------------------------------------------------------------------------------------------------------------------|
| 1100 | 1,200 - 3,200 SF | \$15.50 SF/yr | Entire floor available with a mix of private offices and open work area. Floor can be divided to 1,200 and 2,000 SF suites. Current layout includes 7 offices/conference rooms, open work areas, reception area, large breakroom/kitchenette and private restroom. |