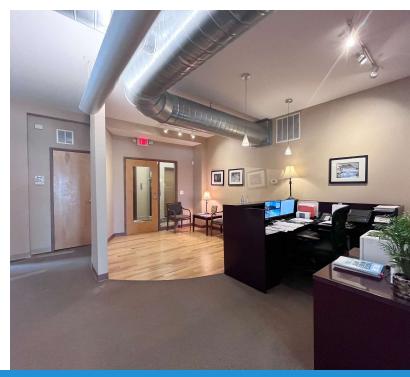

#### **Property Description**

Fully-updated, open layout office suites in the heart of downtown Columbus adjacent to the most exciting transformation in downtown Columbus.

#### **Property Highlights**

- Modern, open layout office suites with updated lighting and flooring, and XL windows with great downtown Columbus view
- Exterior Marquee signage available for full-floor tenants
- Located two blocks from Capitol Square and next to prime restaurants, hotels and businesses
- Several easy parking options adjacent to building
- INCENTIVE ONE FREE PARKING SPACE WITH 5-YEAR DEAL

#### **Available Spaces**

| SUIT | E SIZE (SF)      | LEASE RATE    | DESCRIPTION                                                                                                                                                                                                                                                        |
|------|------------------|---------------|--------------------------------------------------------------------------------------------------------------------------------------------------------------------------------------------------------------------------------------------------------------------|
| 1100 | 1,200 - 3,200 SF | \$15.50 SF/yr | Entire floor available with a mix of private offices and open work area. Floor can be divided to 1,200 and 2,000 SF suites. Current layout includes 7 offices/conference rooms, open work areas, reception area, large breakroom/kitchenette and private restroom. |