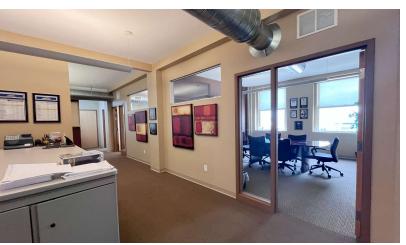

#### **Property Highlights**

- Modern, open layout office suites with updated lighting and flooring, and XL windows with great downtown Columbus view
- Exterior Marquee signage available for full-floor tenants
- Located two blocks from Capitol Square and next to prime restaurants, hotels and businesses
- Several easy parking options adjacent to building
- INCENTIVE ONE FREE PARKING SPACE WITH 5-YEAR DEAL

#### **Available Spaces**

| SUIT | E SIZE (SF)      | LEASE RATE    | DESCRIPTION                                                                                                                                                                                                                                                        |
|------|------------------|---------------|--------------------------------------------------------------------------------------------------------------------------------------------------------------------------------------------------------------------------------------------------------------------|
| 1100 | 1,200 - 3,200 SF | \$15.50 SF/yr | Entire floor available with a mix of private offices and open work area. Floor can be divided to 1,200 and 2,000 SF suites. Current layout includes 7 offices/conference rooms, open work areas, reception area, large breakroom/kitchenette and private restroom. |