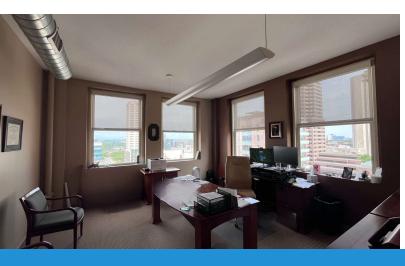

#### **Property Highlights**

- Modern, open layout office suites with updated lighting and flooring, and XL windows with great downtown Columbus view
- Exterior Marquee signage available for full-floor tenants
- Located two blocks from Capitol Square and next to prime restaurants, hotels and businesses
- Several easy parking options adjacent to building
- INCENTIVE ONE FREE PARKING SPACE WITH 5-YEAR DEAL

#### **Available Spaces**

| SUIT | E SIZE (SF)      | LEASE RATE    | DESCRIPTION                                                                                                                                                                                                                                                        |
|------|------------------|---------------|--------------------------------------------------------------------------------------------------------------------------------------------------------------------------------------------------------------------------------------------------------------------|
| 1100 | 1,200 - 3,200 SF | \$15.50 SF/yr | Entire floor available with a mix of private offices and open work area. Floor can be divided to 1,200 and 2,000 SF suites. Current layout includes 7 offices/conference rooms, open work areas, reception area, large breakroom/kitchenette and private restroom. |