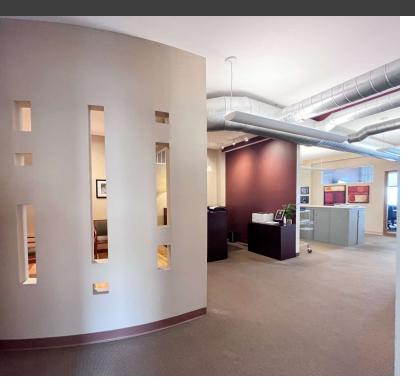

#### **Property Description**

Fully-updated, open layout office suites in the heart of downtown Columbus adjacent to the most exciting transformation in downtown Columbus.

#### **Property Highlights**

- Modern, open layout office suites with updated lighting and flooring, and XL windows with great downtown Columbus view
- Exterior Marquee signage available for full-floor tenants
- Located two blocks from Capitol Square and next to prime restaurants, hotels and businesses
- Several easy parking options adjacent to building
- INCENTIVE ONE FREE PARKING SPACE WITH 5-YEAR DEAL