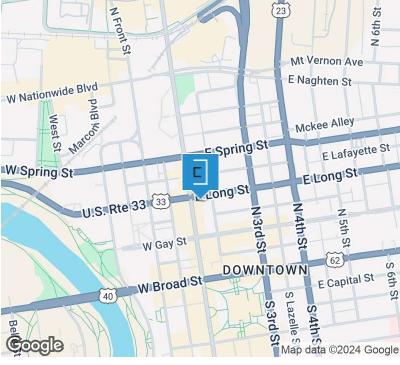

#### **Location Description**

Prominent corner location at Long and High Streets in the central business district. Across from the new Nicholas residential project and close to several high-profile residential projects. Two blocks from Capitol Square. Walking distance to several restaurants and retailers including Speck, Veritas, Hank's Seafood and Chouette French Bistro