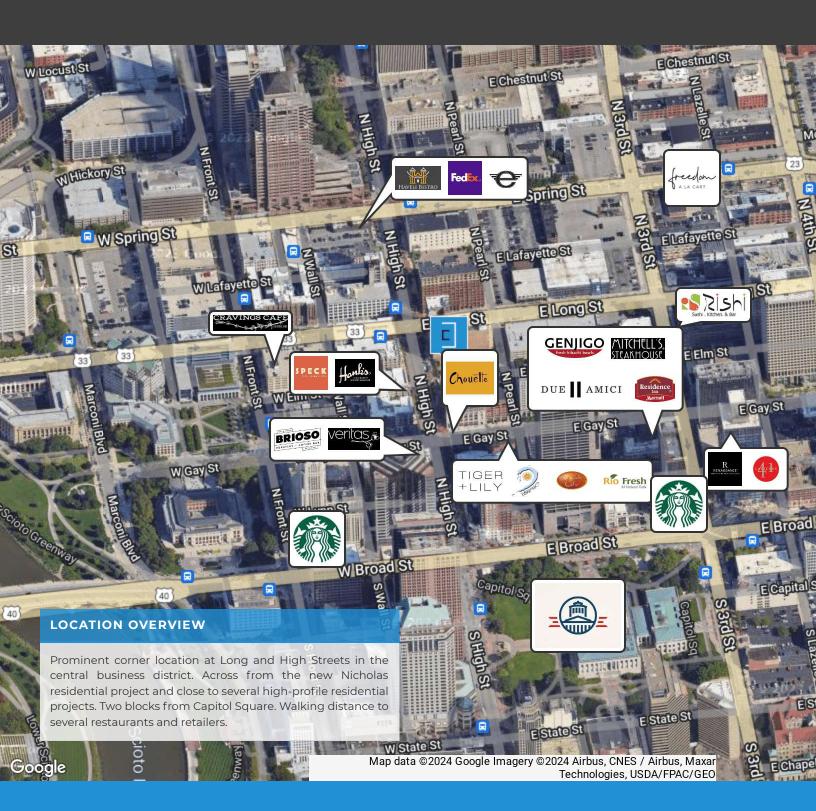

#### **Location Description**

Prominent corner location at Long and High Streets in the central business district. Across from the new Nicholas residential project and close to several high-profile residential projects. Two blocks from Capitol Square. Walking distance to several restaurants and retailers including Speck, Veritas, Hank's Seafood and Chouette French Bistro