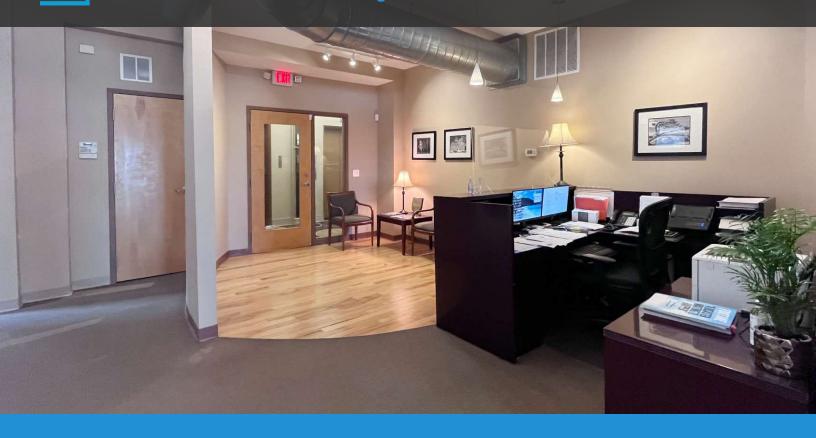

#### **Property Description**

Fully-updated, open layout office suites in the heart of downtown Columbus adjacent to the most exciting transformation in downtown Columbus.

#### **Property Highlights**

- Modern, open layout office suites with updated lighting and flooring, and XL windows with great downtown Columbus view
- Exterior Marquee signage available for full-floor tenants
- Located two blocks from Capitol Square and next to prime restaurants, hotels and businesses
- Several easy parking options adjacent to building
- INCENTIVE ONE FREE PARKING SPACE WITH 5-YEAR DEAL