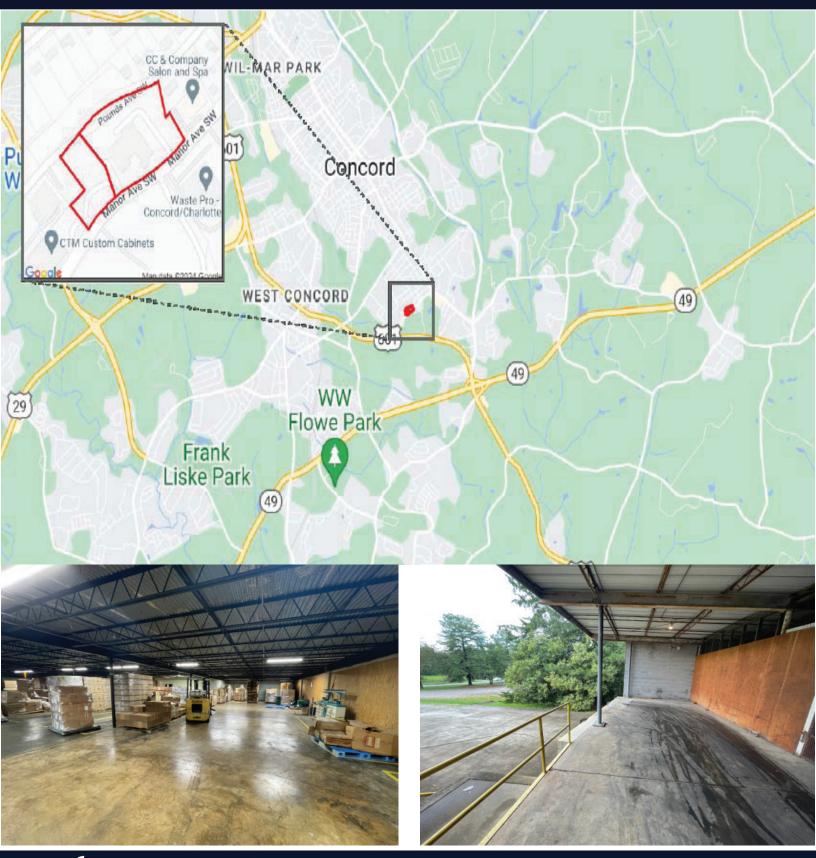

## N SRTHSTATE PROPERTY ADVISORS

192 Manor Ave.

Concord, NC 28085

Great warehouse/manufacturing space off of Highway 601 in Concord, NC. This building has approximately 1200 SF of office, multiple bathrooms. 9' Clear height in the WHSE, two covered dock height loading area, truck well and twogradelevelrollups.Callbrokerformore details.

## 192 Manor Ave. Concord, NC 28025