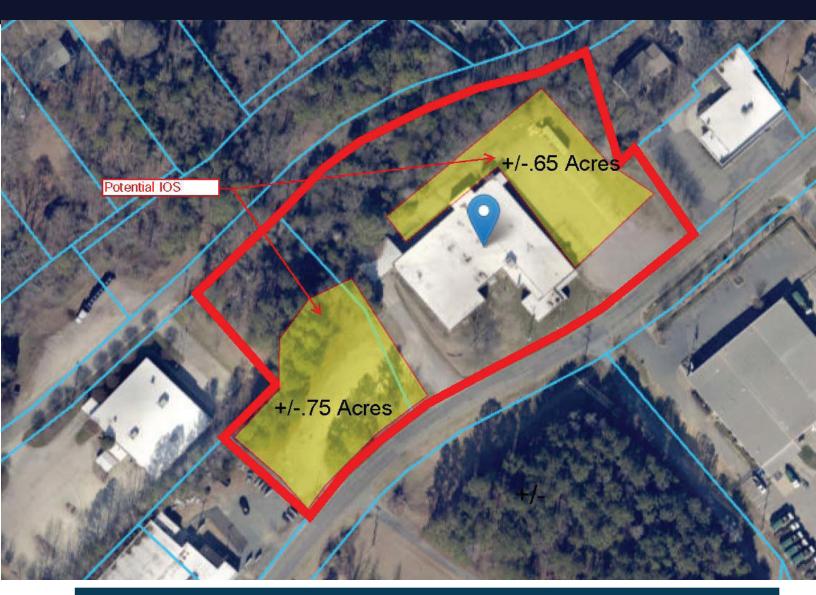

- 20,605 SF
- For Lease: CALL FOR RATE
- I-2 Zoning
- Potential for outdoor Storage
- +/- 3.55 Acres

704.782.7777 nparealestate.com