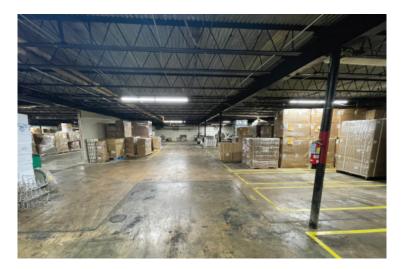

## N SRTHSTATE PROPERTY ADVISORS

192 Manor Ave.

Concord, NC 28085

Great warehouse/manufacturing space off of Highway 601 in Concord, NC. This building has approximately 1200 SF of office, multiple bathrooms. 9' Clear height in the WHSE, two covered dock height loading area, truck well and twogradelevelrollups.Callbrokerformore details.