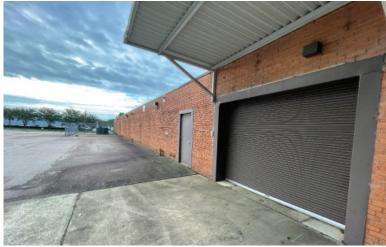

## N SRTHSTATE PROPERTY ADVISORS

192 Manor Ave.

Concord, NC 28085

Great warehouse/manufacturing space off of Highway 601 in Concord, NC. This building has approximately 1200 SF of office, multiple bathrooms. 9' Clear height in the WHSE, two covered dock height loading area, truck well and twogradelevelrollups.Callbrokerformore details.