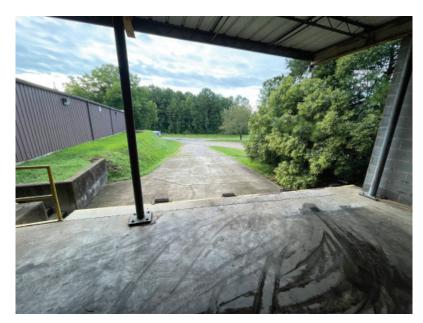

## N SRTHSTATE PROPERTY ADVISORS

192 Manor Ave.

Concord, NC 28085

Great warehouse/manufacturing space off of Highway 601 in Concord, NC. This building has approximately 1200 SF of office, multiple bathrooms. 9' Clear height in the WHSE, two covered dock height loading area, truck well and twogradelevelrollups.Callbrokerformore details.