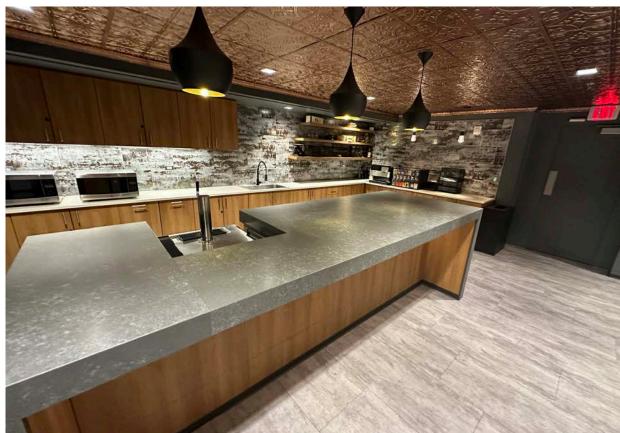

sed on square footage of lease
- Office located in Hiawatha, IA a northern suburb of Cedar Rapids, IA
- Amenities include a kitchenette (speakeasy bar), training rooms, fitness facility, entertainment areas, and full-service cafeteria
- Easily accessible from I-380
- Plentiful parking, 400 +/- parking stalls
- Built in 1991, updated in 2017 with high-end amenities
- Signage available on Parsons Dr and Robins Rd
- Nearby businesses include: Cedar Graphics, Hand in Hand, GoldStone Financial Group, Hawkeye Communication, Anytime Fitness, Aviation Products, Hiawatha American Legion, DPF Alternatives, Barbers Etc, A1 Storage, etc.





## CONCEPTUAL FLOOR PLAN

#### **1ST FLOOR**





## CONCEPTUAL FLOOR PLAN

#### **2ND FLOOR**





SITE





#### AERIAL





# **INTERIOR PHOTOS**





1







#### **EXTERIOR PHOTOS**









Independently Owned and Operated / A Member of the Cushman & Wakefield, 2 ©2024 Cushman & Wakefield. All rights reserved. The information contained condition of the property (or properties) referenced herein or as to the referenced imposed by the property owner(s). Any projections, opinions or estim vertice