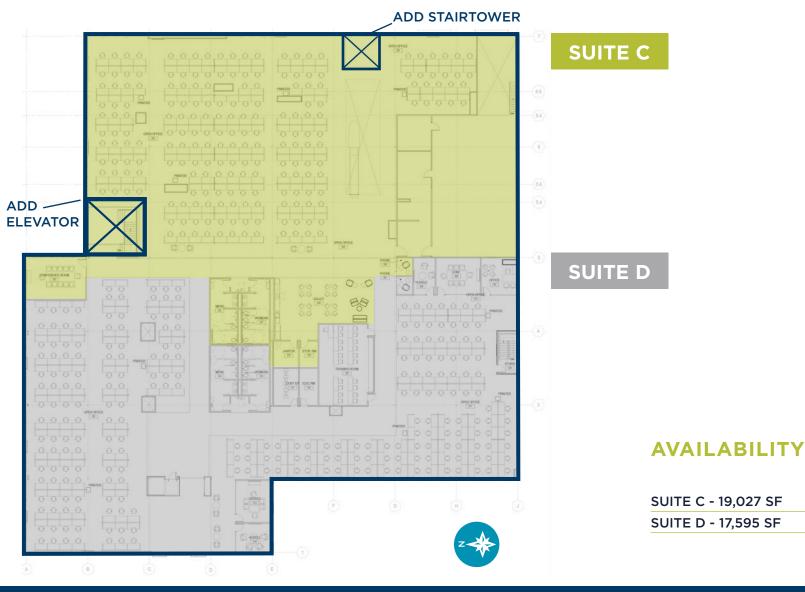

0,000.00 LEASE RATE: \$7.75- \$12 PSF NNN OPEX:

- Rental rate based on square footage of lease
- Office located in Hiawatha, IA a northern suburb of Cedar Rapids, IA
- Amenities include a kitchenette (speakeasy bar), training rooms, fitness facility, entertainment areas, and full-service cafeteria
- Easily accessible from I-380
- Plentiful parking, 400 +/- parking stalls
- Built in 1991, updated in 2017 with high-end amenities
- Signage available on Parsons Dr and Robins Rd
- Nearby businesses include: Cedar Graphics, Hand in Hand, GoldStone Financial Group, Hawkeye Communication, Anytime Fitness, Aviation Products, Hiawatha American Legion, DPF Alternatives, Barbers Etc, A1 Storage, etc.





## CONCEPTUAL FLOOR PLAN

#### **1ST FLOOR**





## CONCEPTUAL FLOOR PLAN

#### **2ND FLOOR**





SITE





#### AERIAL





# **INTERIOR PHOTOS**





1







#### **EXTERIOR PHOTOS**









Independently Owned and Operated / A Member of the Cushman & Wakefield, 2 ©2024 Cushman & Wakefield. All rights reserved. The information contained condition of the property (or properties) referenced herein or as to the referenced imposed by the property owner(s). Any projections, opinions or estim vertice