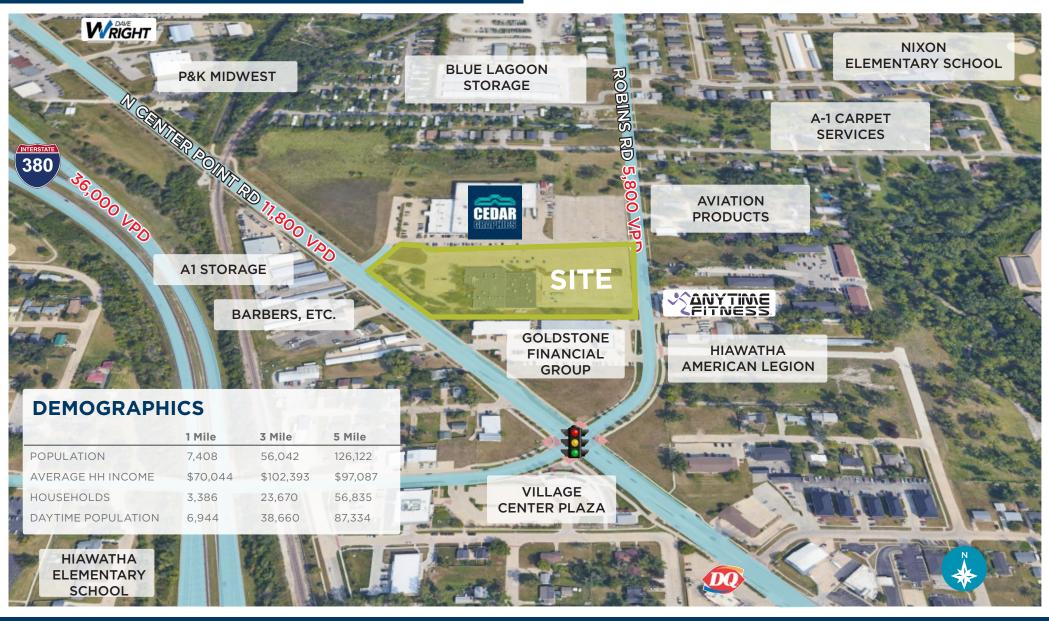

#### AERIAL

#### FOR SALE: \$7,950,000.00 LEASE RATE: \$7.75- \$12 PSF NNN OPEX:

- Rental rate based on square footage of lease
- Office located in Hiawatha, IA a northern suburb of Cedar Rapids, IA
- Amenities include a kitchenette (speakeasy bar), training rooms, fitness facility, entertainment areas, and full-service cafeteria
- Easily accessible from I-380
- Plentiful parking, 400 +/- parking stalls
- Built in 1991, updated in 2017 with high-end amenities
- Signage available on Parsons Dr and Robins Rd
- Nearby businesses include: Cedar Graphics, Hand in Hand, GoldStone Financial Group, Hawkeye Communication, Anytime Fitness, Aviation Products, Hiawatha American Legion, DPF Alternatives, Barbers Etc, A1 Storage, etc.