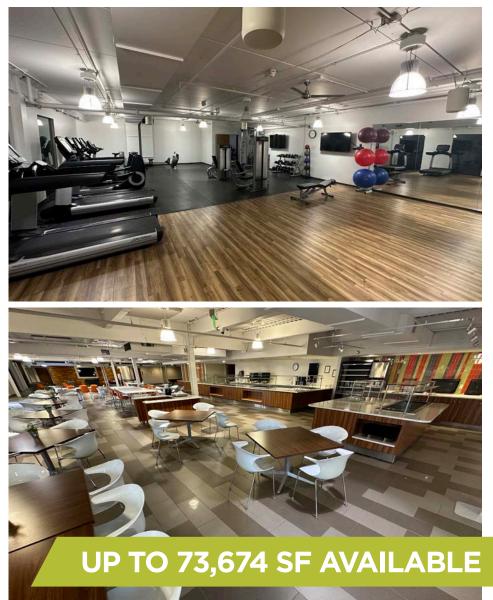

# **INTERIOR PHOTOS**

1

#### FOR SALE: \$7,950,000.00 LEASE RATE: \$7.75- \$12 PSF NNN OPEX:

- Rental rate based on square footage of lease
- Office located in Hiawatha, IA a northern suburb of Cedar Rapids, IA
- Amenities include a kitchenette (speakeasy bar), training rooms, fitness facility, entertainment areas, and full-service cafeteria
- Easily accessible from I-380
- Plentiful parking, 400 +/- parking stalls
- Built in 1991, updated in 2017 with high-end amenities
- Signage available on Parsons Dr and Robins Rd
- Nearby businesses include: Cedar Graphics, Hand in Hand, GoldStone Financial Group, Hawkeye Communication, Anytime Fitness, Aviation Products, Hiawatha American Legion, DPF Alternatives, Barbers Etc, A1 Storage, etc.