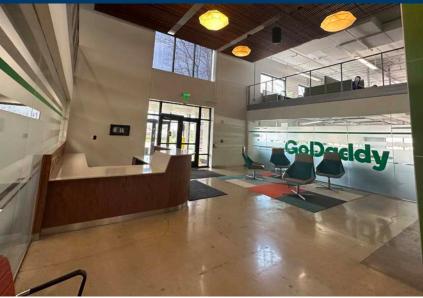

e based on square footage of lease
- Office located in Hiawatha, IA a northern suburb of Cedar Rapids, IA
- Amenities include a kitchenette (speakeasy bar), training rooms, fitness facility, entertainment areas, and full-service cafeteria
- Easily accessible from I-380
- Plentiful parking, 400 +/- parking stalls
- Built in 1991, updated in 2017 with high-end amenities
- Signage available on Parsons Dr and Robins Rd
- Nearby businesses include: Cedar Graphics, Hand in Hand, GoldStone Financial Group, Hawkeye Communication, Anytime Fitness, Aviation Products, Hiawatha American Legion, DPF Alternatives, Barbers Etc, A1 Storage, etc.





## CONCEPTUAL FLOOR PLAN

#### **1ST FLOOR**





## CONCEPTUAL FLOOR PLAN

#### **2ND FLOOR**





SITE





#### AERIAL





# **INTERIOR PHOTOS**





1







#### **EXTERIOR PHOTOS**









Independently Owned and Operated / A Member of the Cushman & Wakefield, 2 ©2024 Cushman & Wakefield. All rights reserved. The information contained condition of the property (or properties) referenced herein or as to the referenced imposed by the property owner(s). Any projections, opinions or estim vertice