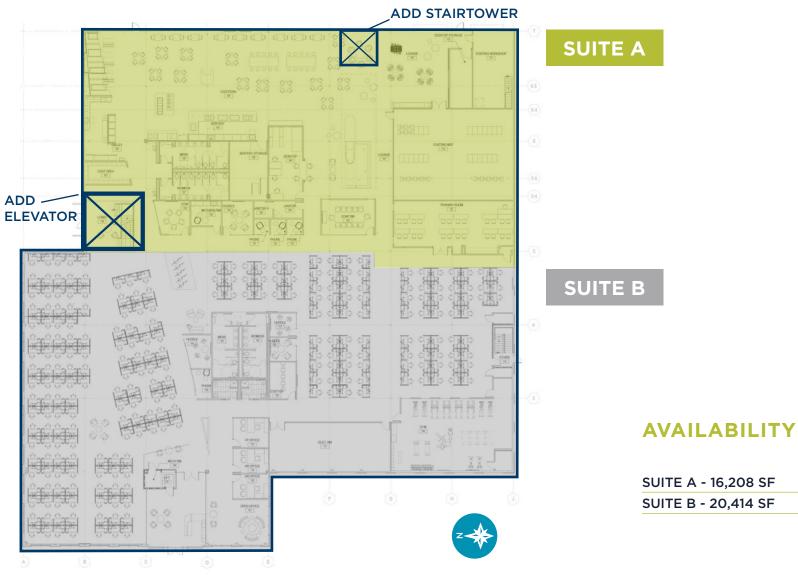

m

### FOR SALE / FOR LEASE

#### FOR SALE: \$7,950,000.00 LEASE RATE: \$7.75- \$12 PSF NNN OPEX:

- Rental rate based on square footage of lease
- Office located in Hiawatha, IA a northern suburb of Cedar Rapids, IA
- Amenities include a kitchenette (speakeasy bar), training rooms, fitness facility, entertainment areas, and full-service cafeteria
- Easily accessible from I-380
- Plentiful parking, 400 +/- parking stalls
- Built in 1991, updated in 2017 with high-end amenities
- Signage available on Parsons Dr and Robins Rd
- Nearby businesses include: Cedar Graphics, Hand in Hand, GoldStone Financial Group, Hawkeye Communication, Anytime Fitness, Aviation Products, Hiawatha American Legion, DPF Alternatives, Barbers Etc, A1 Storage, etc.





## CONCEPTUAL FLOOR PLAN

#### **1ST FLOOR**





## CONCEPTUAL FLOOR PLAN

#### **2ND FLOOR**





SITE





#### AERIAL





# **INTERIOR PHOTOS**





1







#### **EXTERIOR PHOTOS**









Independently Owned and Operated / A Member of the Cushman & Wakefield, 2 ©2024 Cushman & Wakefield. All rights reserved. The information contained condition of the property (or properties) referenced herein or as to the referenced imposed by the property owner(s). Any projections, opinions or estim vertice