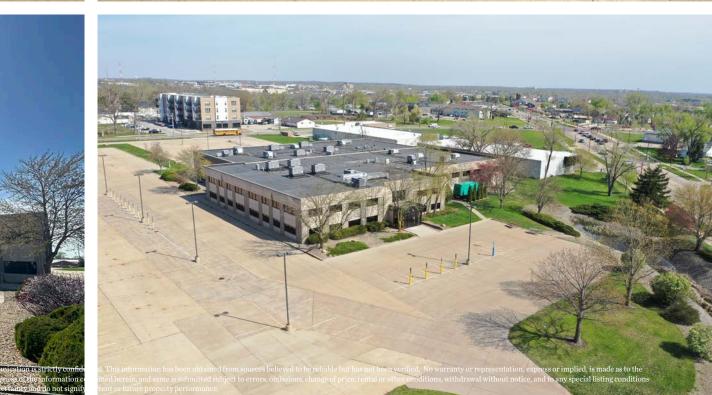

ffice located in Hiawatha, IA a northern suburb of Cedar Rapids, IA
- Amenities include a kitchenette (speakeasy bar), training rooms, fitness facility, entertainment areas, and full-service cafeteria
- Easily accessible from I-380
- Plentiful parking, 400 +/- parking stalls
- Built in 1991, updated in 2017 with high-end amenities
- Signage available on Parsons Dr and Robins Rd
- Nearby businesses include: Cedar Graphics, Hand in Hand, GoldStone Financial Group, Hawkeye Communication, Anytime Fitness, Aviation Products, Hiawatha American Legion, DPF Alternatives, Barbers Etc, A1 Storage, etc.





## CONCEPTUAL FLOOR PLAN

#### **1ST FLOOR**





## CONCEPTUAL FLOOR PLAN

#### **2ND FLOOR**





SITE





#### AERIAL





# **INTERIOR PHOTOS**





1







#### **EXTERIOR PHOTOS**









Independently Owned and Operated / A Member of the Cushman & Wakefield, 2 ©2024 Cushman & Wakefield. All rights reserved. The information contained condition of the property (or properties) referenced herein or as to the referenced imposed by the property owner(s). Any projections, opinions or estim vertice