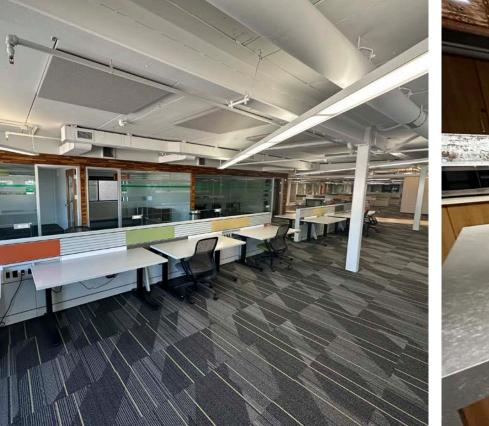

based on square footage of lease
- Office located in Hiawatha, IA a northern suburb of Cedar Rapids, IA
- Amenities include a kitchenette (speakeasy bar), training rooms, fitness facility, entertainment areas, and full-service cafeteria
- Easily accessible from I-380
- Plentiful parking, 400 +/- parking stalls
- Built in 1991, updated in 2017 with high-end amenities
- Signage available on Parsons Dr and Robins Rd
- Nearby businesses include: Cedar Graphics, Hand in Hand, GoldStone Financial Group, Hawkeye Communication, Anytime Fitness, Aviation Products, Hiawatha American Legion, DPF Alternatives, Barbers Etc, A1 Storage, etc.





## CONCEPTUAL FLOOR PLAN

#### **1ST FLOOR**





## CONCEPTUAL FLOOR PLAN

#### **2ND FLOOR**





SITE





#### AERIAL





# **INTERIOR PHOTOS**





1







#### **EXTERIOR PHOTOS**









Independently Owned and Operated / A Member of the Cushman & Wakefield, 2 ©2024 Cushman & Wakefield. All rights reserved. The information contained condition of the property (or properties) referenced herein or as to the referenced imposed by the property owner(s). Any projections, opinions or estim vertice