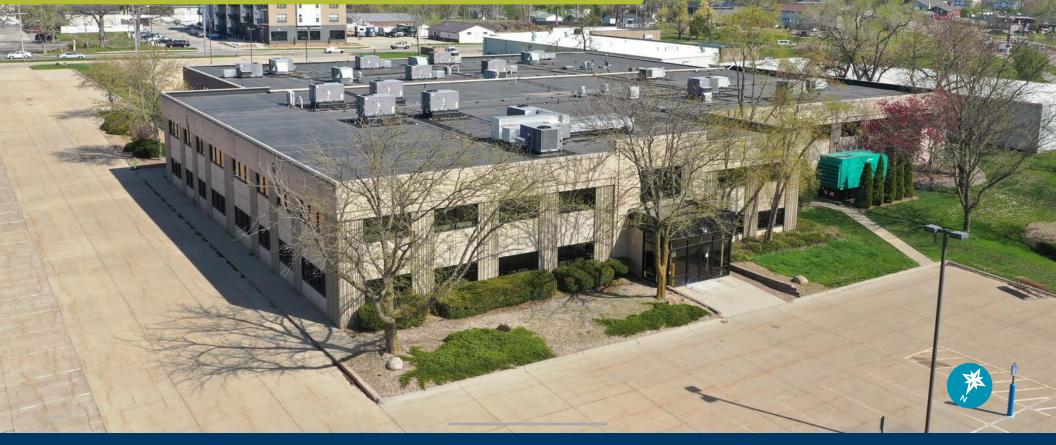

#### AERIAL

#### FOR SALE: \$7,950,000.00 LEASE RATE: \$7.75- \$12 PSF NNN OPEX:

- Rental rate based on square footage of lease
- Office located in Hiawatha, IA a northern suburb of Cedar Rapids, IA
- Amenities include a kitchenette (speakeasy bar), training rooms, fitness facility, entertainment areas, and full-service cafeteria
- Easily accessible from I-380
- Plentiful parking, 400 +/- parking stalls
- Built in 1991, updated in 2017 with high-end amenities
- Signage available on Parsons Dr and Robins Rd
- Nearby businesses include: Cedar Graphics, Hand in Hand, GoldStone Financial Group, Hawkeye Communication, Anytime Fitness, Aviation Products, Hiawatha American Legion, DPF Alternatives, Barbers Etc, A1 Storage, etc.