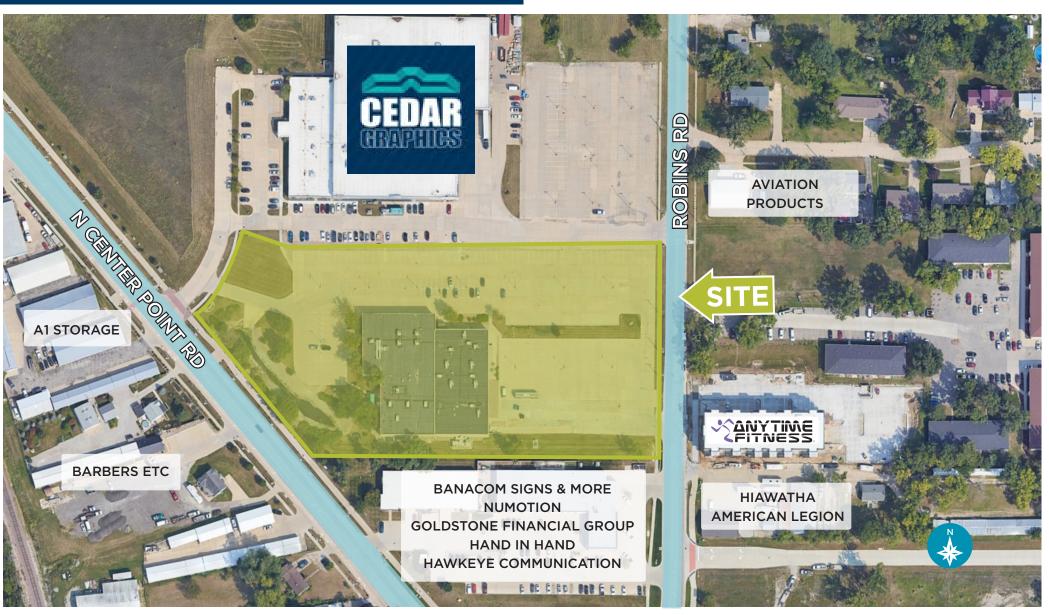

#### AERIAL

#### FOR SALE: \$7,950,000.00 LEASE RATE: \$7.75- \$12 PSF NNN OPEX:

- Rental rate based on square footage of lease
- Office located in Hiawatha, IA a northern suburb of Cedar Rapids, IA
- Amenities include a kitchenette (speakeasy bar), training rooms, fitness facility, entertainment areas, and full-service cafeteria
- Easily accessible from I-380
- Plentiful parking, 400 +/- parking stalls
- Built in 1991, updated in 2017 with high-end amenities
- Signage available on Parsons Dr and Robins Rd
- Nearby businesses include: Cedar Graphics, Hand in Hand, GoldStone Financial Group, Hawkeye Communication, Anytime Fitness, Aviation Products, Hiawatha American Legion, DPF Alternatives, Barbers Etc, A1 Storage, etc.