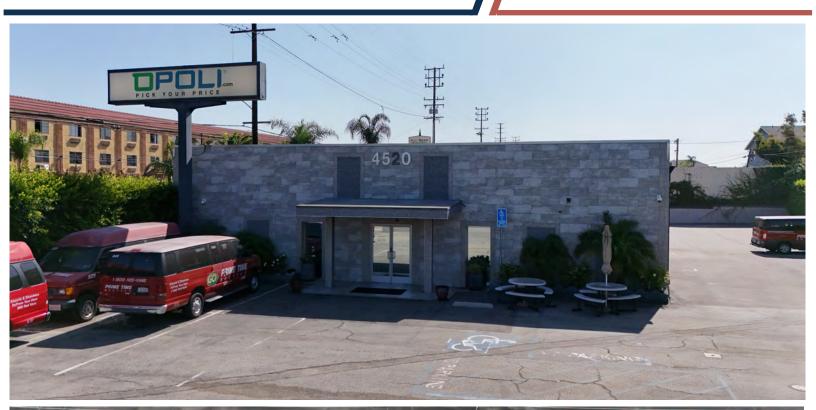

## 4520 W IMPERIAL HWY// HAWTHORNE

#### **PROPERTY HIGHLIGHTS**

- Free Standing 7,080 SF Building
- Offered at \$2.25/SF/mo. Gross
- Single-Story Office
- Fenced Parking Area
- Gated Access (Keypad Access)
- Ample Parking 20 Spaces
- 2 Driveways Drive Around Access
- Spacious Break Room
- Plenty of Private Offices of Various Sizes
- Large Open Bullpen Area
- Multiple Conference Rooms
- Expansive Lobby / Customer Waiting Area
- Quick Access to 405/105 Freeways
- Near LAX, West LA, Beach Cities and SoFi Stadium