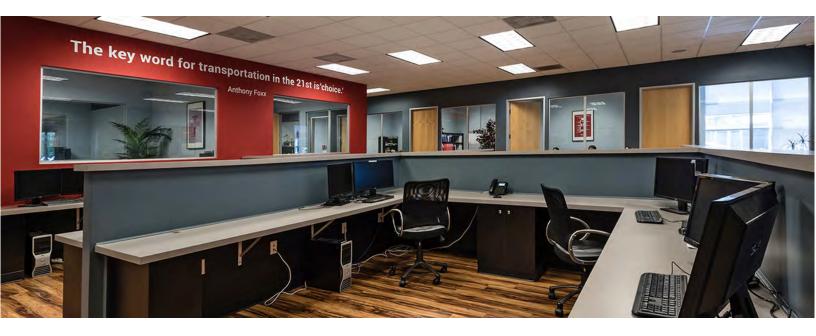

#### **PROPERTY HIGHLIGHTS**

- Free Standing 7,080 SF Building
- Offered at \$2.25/SF/mo. Gross
- Single-Story Office
- Fenced Parking Area
- Gated Access (Keypad Access)
- Ample Parking 20 Spaces
- 2 Driveways Drive Around Access
- Spacious Break Room
- Plenty of Private Offices of Various Sizes
- Large Open Bullpen Area
- Multiple Conference Rooms
- Expansive Lobby / Customer Waiting Area
- Quick Access to 405/105 Freeways
- Near LAX, West LA, Beach Cities and SoFi Stadium