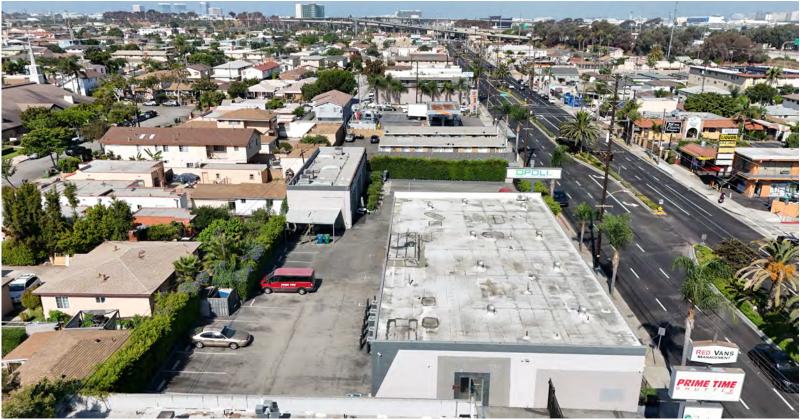

#### **PROPERTY HIGHLIGHTS**

- Free Standing 7,080 SF Building
- Offered at \$2.25/SF/mo. Gross
- Single-Story Office
- Fenced Parking Area
- Gated Access (Keypad Access)
- Ample Parking 20 Spaces
- 2 Driveways Drive Around Access
- Spacious Break Room
- Plenty of Private Offices of Various Sizes
- Large Open Bullpen Area
- Multiple Conference Rooms
- Expansive Lobby / Customer Waiting Area
- Quick Access to 405/105 Freeways
- Near LAX, West LA, Beach Cities and SoFi Stadium

**\$15,930/mo.** \$2.25/SF/mo. Gross

+/- 7,080 SF
Free Standing Building

**20 Parking Spaces** Fenced & Gated

ALBERT PACLEB DRE # 01882342 (562) 256-4684 AP@LACommercial.com

JOSHUA SCHWARTZ DRE # 02058318 (424) 218-9871 JS@LACommercial.com