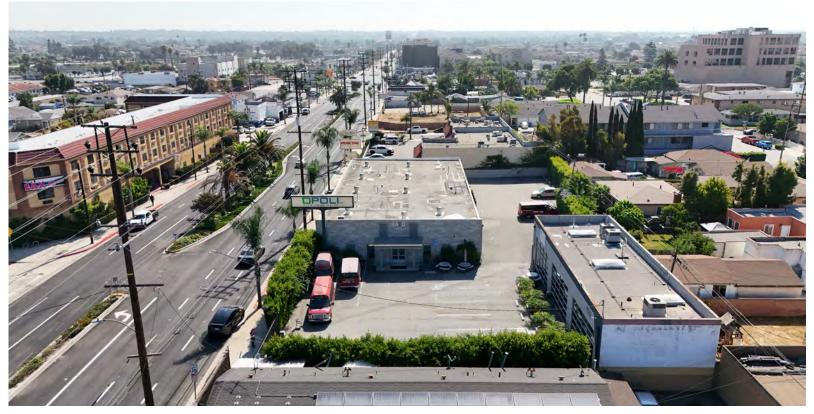

#### **PROPERTY HIGHLIGHTS**

- Free Standing 7,080 SF Building
- Offered at \$2.25/SF/mo. Gross
- Single-Story Office
- Fenced Parking Area
- Gated Access (Keypad Access)
- Ample Parking 20 Spaces
- 2 Driveways Drive Around Access
- Spacious Break Room
- Plenty of Private Offices of Various Sizes
- Large Open Bullpen Area
- Multiple Conference Rooms
- Expansive Lobby / Customer Waiting Area
- Quick Access to 405/105 Freeways
- Near LAX, West LA, Beach Cities and SoFi Stadium

**\$15,930/mo.** \$2.25/SF/mo. Gross

+/- 7,080 SF
Free Standing Building

**20 Parking Spaces** Fenced & Gated

ALBERT PACLEB DRE # 01882342 (562) 256-4684 AP@LACommercial.com

JOSHUA SCHWARTZ DRE # 02058318 (424) 218-9871 JS@LACommercial.com