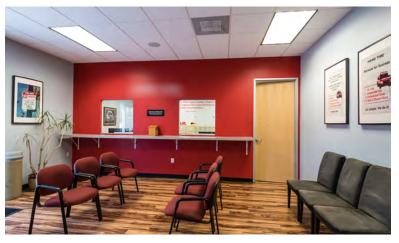

#### **PROPERTY HIGHLIGHTS**

- Free Standing 7,080 SF Building
- Offered at \$2.25/SF/mo. Gross
- Single-Story Office
- Fenced Parking Area
- Gated Access (Keypad Access)
- Ample Parking 20 Spaces
- 2 Driveways Drive Around Access
- Spacious Break Room
- Plenty of Private Offices of Various Sizes
- Large Open Bullpen Area
- Multiple Conference Rooms
- Expansive Lobby / Customer Waiting Area
- Quick Access to 405/105 Freeways
- Near LAX, West LA, Beach Cities and SoFi Stadium