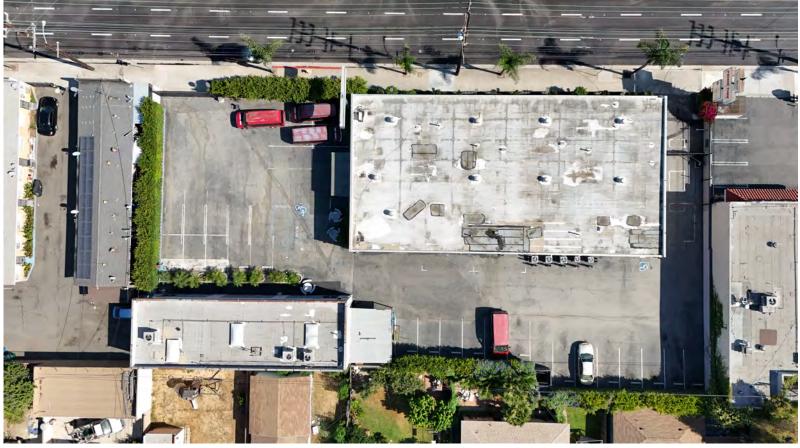

#### **PROPERTY HIGHLIGHTS**

- Free Standing 7,080 SF Building
- Offered at \$2.25/SF/mo. Gross
- Single-Story Office
- Fenced Parking Area
- Gated Access (Keypad Access)
- Ample Parking 20 Spaces
- 2 Driveways Drive Around Access
- Spacious Break Room
- Plenty of Private Offices of Various Sizes
- Large Open Bullpen Area
- Multiple Conference Rooms
- Expansive Lobby / Customer Waiting Area
- Quick Access to 405/105 Freeways
- Near LAX, West LA, Beach Cities and SoFi Stadium