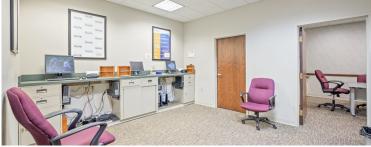

#### **3,750 SQFT PRIME OFFICE SPACE** FOR LEASE AT 20 S. MAIN ST., CHAMBERSBURG, PA

### AVAILABLE SEPT 2022

- \$4,215/MONTH—FULL SERVICE
- THREE YEAR MINIMUM TERM
- RECEPTION AREA
- EXECUTIVE SUITES
- LARGE CONFERENCE ROOM
- PRINT/COPY ROOM
- LARGE BREAK ROOM
- OUTDOOR VERANDA

S. Main Ventures Chambersburg, Pa

AN ANT

Contact Steve Christian 717.264.7101 ext. 207 schristian@chambersburg.org

1

- ADA ACCESS
- CENTRAL AIR AND
  HEATING
- ELEVATOR ACCESS
- STORAGE ROOM
- SPACIOUS RESTROOMS