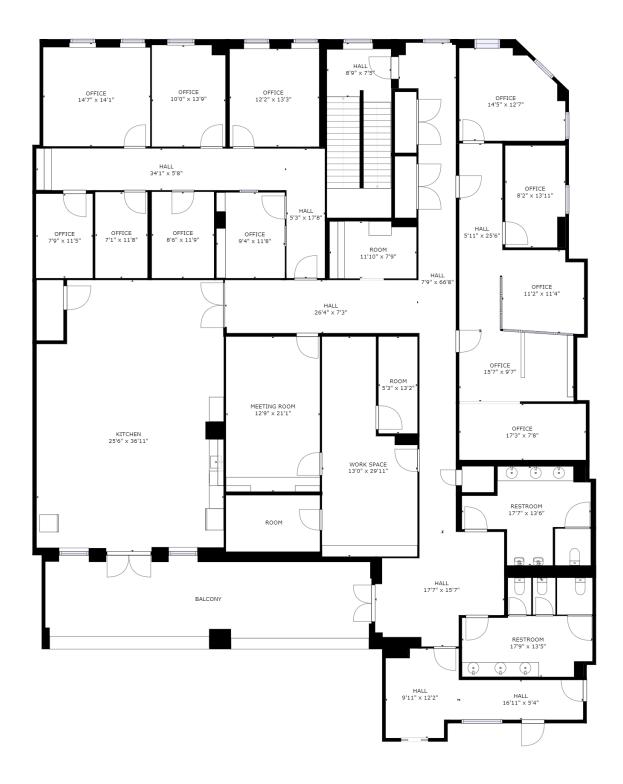

FCADC

GROSS INTERNAL AREA FLOOR 1: 3248 sq. ft, EXCLUDED AREAS: BALCONY: 498 sq. ft TOTAL: 3248 sq. ft SIZES AND DIMENSIONS ARE APPROXIMATE, ACTUAL MAY VARY.

20 S. Main St. SECOND FLOOR EAST