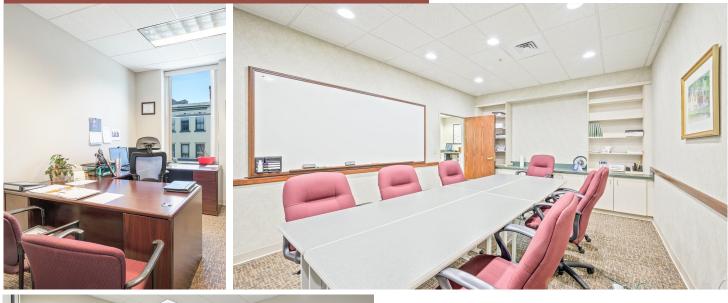

#### **3,750 SQFT PRIME OFFICE SPACE** FOR LEASE AT 20 S. MAIN ST., CHAMBERSBURG, PA

### AVAILABLE SEPT 2022

- \$4,215/MONTH—FULL SERVICE
- THREE YEAR MINIMUM TERM
- RECEPTION AREA
- EXECUTIVE SUITES
- LARGE CONFERENCE ROOM
- PRINT/COPY ROOM
- LARGE BREAK ROOM
- OUTDOOR VERANDA

S. Main Ventures Chambersburg, Pa

AN ANT

Contact Steve Christian 717.264.7101 ext. 207 schristian@chambersburg.org

1

- ADA ACCESS
- CENTRAL AIR AND
  HEATING
- ELEVATOR ACCESS
- STORAGE ROOM
- SPACIOUS RESTROOMS