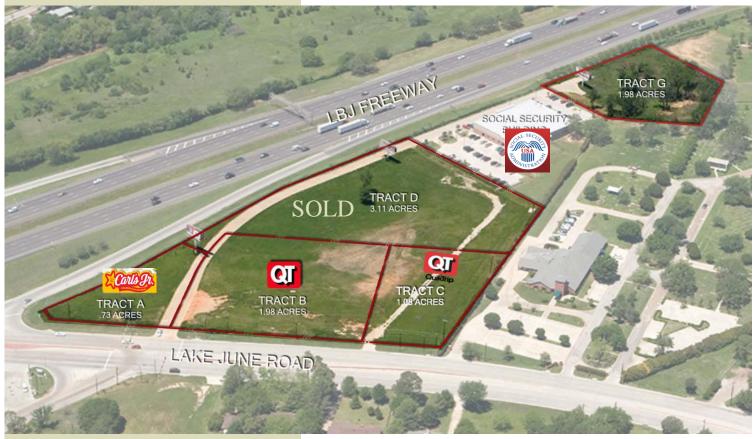

## Harbour Realty Corp.

Approx. 1.98 Acres C-1 Commercial Exclusive

## NEC LBJ & LAKE JUNE, BALCH SPRINGS, TX

- Traffic Count LBJ Freeway: 142,474
- Traffic Count Lake June Road: 26,300
- All Utilities to the Site
- Easy Access From LBJ Freeway
- •Tracts for Fast Food, Bank/Credit Union,

| Tract A (Carl's Jr.)     | .72 Acres  | N/A       | N/A       |
|--------------------------|------------|-----------|-----------|
| Tract B (QuikTrip)       | 1.98 Acres | N/A       | N/A       |
| Tract C (QuikTrip)       | 1.01 Acres | N/A       | N/A       |
| Tract D                  | 3.00 Acres | N/A       | N/A       |
| Tract F(Social Security) | 2.1 Acres  | N/A       | N/A       |
| Tract G                  | 1.98 Acres | \$8.00/SF | \$700,000 |