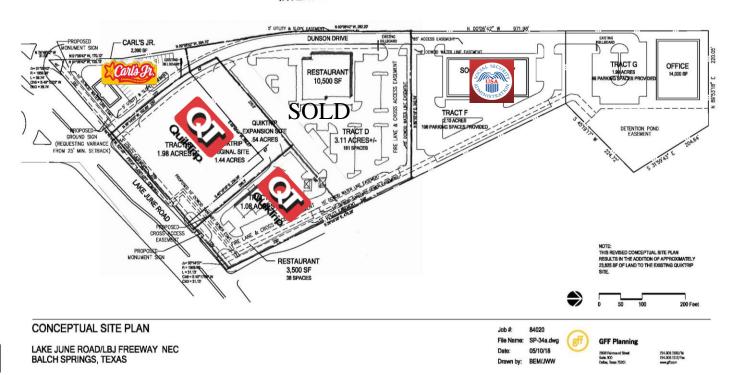

Harbour Realty Corp.

Approx. 1.98 Acres C-1 Commercial Exclusive

## NEC LBJ & LAKE JUNE, BALCH SPRINGS, TX

INTERSTATE HIGHWAY 635 (LBJ FREEWAY)

| Demographic | es:               |  |  |
|-------------|-------------------|--|--|
| Population: | 1 Mile = 8,959    |  |  |
|             | 3 Miles = 92,224  |  |  |
|             | 5 Miles = 204,797 |  |  |
| Income:     | 1 Mile = 55,435   |  |  |
|             | 3 Miles = 57,983  |  |  |
|             | 5 Miles = 59,998  |  |  |

| Tract A (Carl's Jr.)     | .72 Acres  | N/A       | N/A       |
|--------------------------|------------|-----------|-----------|
| Tract B (QuikTrip)       | 1.98 Acres | N/A       | N/A       |
| Tract C (QuikTrip)       | 1.01 Acres | N/A       | N/A       |
| Tract D                  | 3.00 Acres | N/A       | N/A       |
| Tract F(Social Security) | 2.1 Acres  | N/A       | N/A       |
| Tract G                  | 1.98 Acres | \$8.00/SF | \$700,000 |