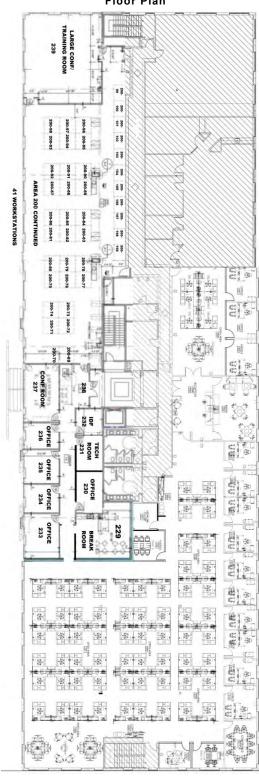

#### **Highlights**

- Up to ~ 19,984 SF available
- Two story professional office building with elevator access
- Sublease opportunity, lease expiration date 6-30-2025
- Great location in eastern Jefferson County, close to N. Hurstbourne Parkway and I-64
- · Modern, open floor plan with high-end finishes
- Up to 19 private offices, large conference/training room, two mid size conference rooms and several huddle rooms
- Furniture may be available, see agent
- · Close proximity to retail and other amenities