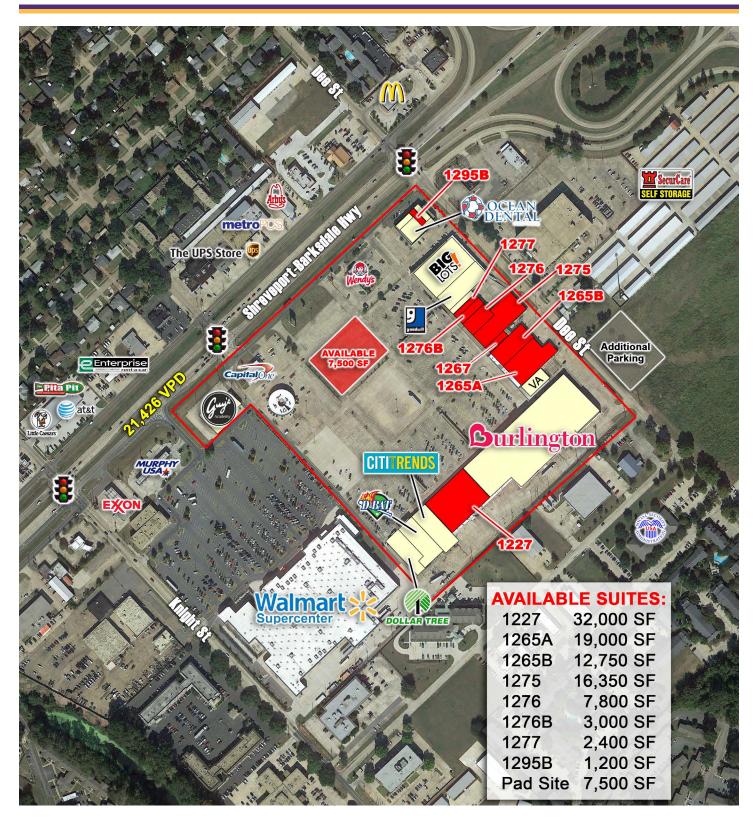

#### **Shopping Center Overview**

- 540,000 SF shopping center on Shreveport-Barksdale Hwy, between Dee St & Knight St, just southwest of Clyde Fant Memorial Pkwy in Shreveport, LA
- Shadow anchored by Walmart ><</li>
- Excellent visibility and easily accessible with signage on Shreveport-Barksdale Hwy
- Available: 1,200 SF 32,000 SF

## Join These Tenants

## **Traffic Counts**

Shreveport-Barksdale Hwy: 21,549 VPD (MPSI 2014)