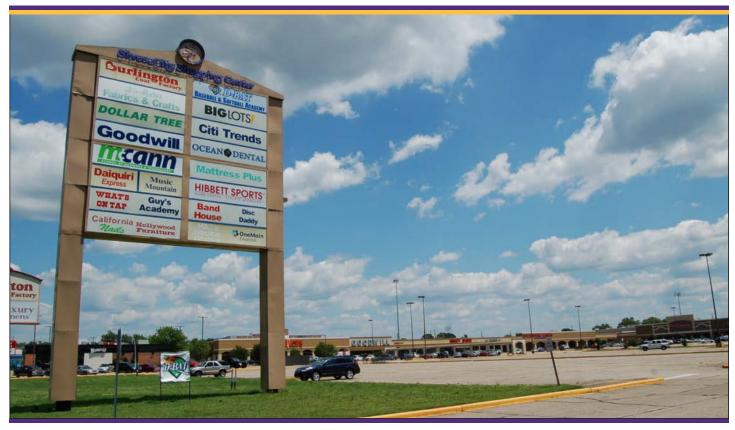

## **Shreve City Shopping Center**

1253 Shreveport-Barksdale Hwy Shreveport, Louisiana 71105

#### **Shopping Center Overview**

- 540,000 SF shopping center on Shreveport-Barksdale Hwy, between Dee St & Knight St, just southwest of Clyde Fant Memorial Pkwy in Shreveport, LA
- Shadow anchored by Walmart ><</li>
- Excellent visibility and easily accessible with signage on Shreveport-Barksdale Hwy
- Available: 1,200 SF 32,000 SF

## Join These Tenants