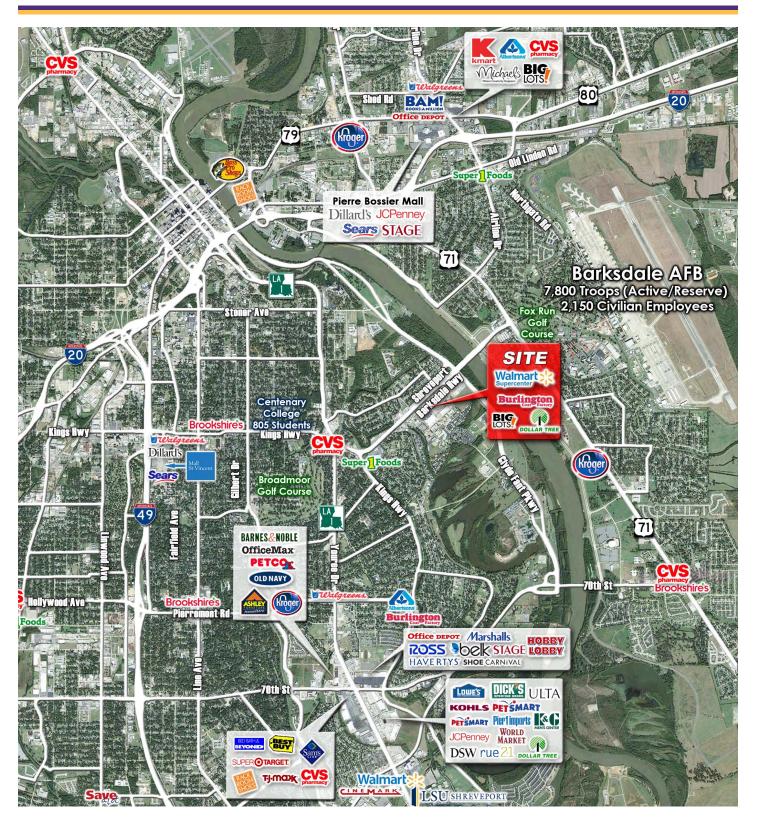

# **Shreve City Shopping Center**

1253 Shreveport-Barksdale Hwy Shreveport, Louisiana 71105