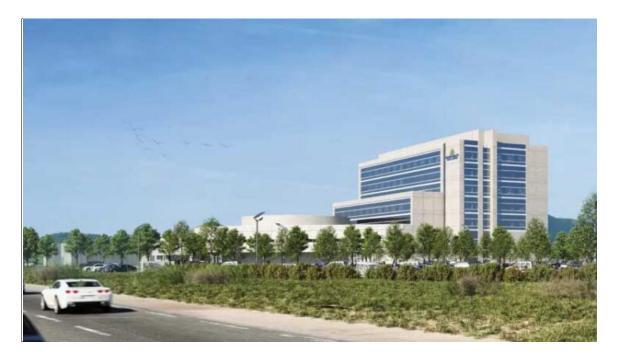

# \$333 Million Expansion of Trauma Center Approved to Move Forward in Wildomar with 7-Story Tower

Inland Valley Medical Center received unanimous approval from the City Council at last night's meeting, paving the way for the construction of a new seven-story, 290,000 square foot hospital tower building that will accommodate 202 total patient beds. The approval will allow expansion of the trauma center to move forward.

# This project is nearing completion.

Jennifer Esser Sr. Broker/ Principal BRE License #00833875 714.731.7000 949-508-6678 cell Jennifer@camelotwest.com

The new seven story, 290,00-sq-ft patient tower will accommodate 102 beds to support Riverside County's growing population. The campus will be equipped with leading-edge clinical technologies for minimally invasive procedures and advanced therapies, and sustainable infrastructure including energy-efficient LED fixtures and solar panels.

"Achieving topping out of the new tower brings us closer to realizing our goal of delivering leading-edge care to more patients", said Southwest Healthcare CEO Jared Giles. "It is inspiring to think about how this structure is going to impact local families for years to come. This will be a [place of miracles and healing for the community."