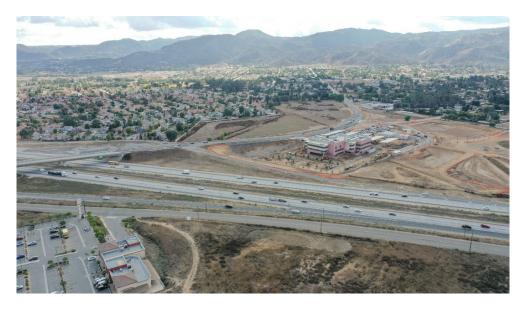

# HARD TO FIND LITE INDUSTRIAL PROPERTY ZONE M-SC GENERAL PLAN LAND USE: LITE INDUSTRIAL. (MANUFACTURING-SERVICE COMMERCIAL ZONE)

- THE THRIVING CITY OF WILDOMAR SITS AT THE FOREFRONT OF THE MOST IMPORTANT DISTRIBUTION LOCATION- THE INLAND EMPIRE.
- DIRECT FREIGHT LINES INTO LOS ANGELES AND LONG BEACH MAKE THIS PARTICULAR PROPERTY A RARE FIND AS INVESTORS, DISTRIBUTION, AND FLEX BUSINESSES HAVE SATURATED THE MARKET IN THE INLAND EMPIRE.
- POSITIONED ALONGSIDE TO I-15 FREEWAY
- THIS LOCATION PROVIDES ACCESS THROUGHOUT THE INLAND EMPIRE, INCLUDING LOS ANGELES, LONG BEACH, AND SAN DIEGO.

# PROPERTY

- ZONED LITE INDUSTRIAL
- LOGISTICS | MANUFACTURING | MEDICAL SUPPLY
- DISTRIBUTION OPPORTUNITY
- RAPDLY BECOMING "INFILL" LOCATION.
- NEW HOUSING | NEW 290,000 7 STORY HOSPITAL
- NEW 3 STORY KAISER MEDICAL WITHIN NEW BATER VILLAGE AT SAME
   OFFRAMP
- IMMEDIATE FREEWAY ACCESS TO I-15

# 34790 Frederick St.

(off Wildomar Trail)

*-is located within a 15-mile radius of the following medical related developments.* 

- Inland Valley Medical (1/2 Mile away)
- Kaiser Permanente- 3 stories (3 Miles away)
- Stone Bridge Medical Center (3 Miles away)
- Loma Linda University Medical Center (Less than