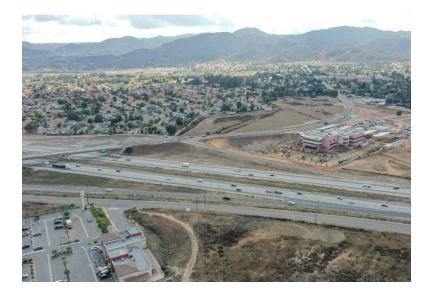

# \$333 Million Expansion of Trauma Center Approved to Move Forward in Wildomar with 7-Story Tower

Inland Valley Medical Center received unanimous approval from the City Council at last night's meeting, paving the way for the construction of a new seven-story, 290,000 square foot hospital tower building that will accommodate 202 total patient beds. The approval will allow expansion of the trauma center to move forward.

# This project is nearing completion.

Jennifer Esser Sr. Broker/ Principal BRE License #00833875 714.731.7000 949-508-6678 cell Jennifer@camelotwest.com

The new seven story, 290,00-sq-ft patient tower will accommodate 102 beds to support Riverside County's growing population. The campus will be equipped with leading-edge clinical technologies for minimally invasive procedures and advanced therapies, and sustainable infrastructure including energy-efficient LED fixtures and solar panels.

WILDOMAR, CA — Kaiser Permanente will build a medical office building on approximately 7 acres at the northwest corner of Wildomar Trail and Interstate 15 in Wildomar, the health care provider announced Wednesday.

The 84,000-square-foot outpatient medical office building will be located within the <u>Baxter Village Mixed-Use Project</u>. Work has already begun on the Baxter project, including street and sidewalk improvements. Construction on the Kaiser Permanente building is expected to begin this summer.

THIS PROJECT IS UNDERWAY AND SEEN ON FREEWAY OFFRAMP PHOTO

Jennifer Esser Sr. Broker/ Principal BRE License #00833875 714.731.7000 949-508-6678 cell Jennifer@camelotwest.com