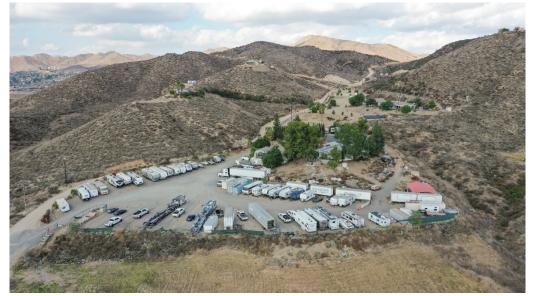

# ZONED LITE INDUSTRIAL THE CITY OF WILDOMAR, CA DEVELOPMENT OPPORTUNITY

# △ MEDICAL | MANUFACTURING | DISTRIBUTION

34790 Frederick, Wildomar, CA 92595 5.28 ACRES

\*All Information is deemed reliable, but is not guaranteed.

Jennifer Esser Sr. Broker/Principal BRE License #00833875 Armando Olivares Broker BRE License #01700781 714.731.7000 949-508-6678 cell Jennifer@camelotwest.com

# **INVESTMENT SUMMARY**

- FULLY GRADED
- LONG DRIVEWAY ENTRANCE IN PLACE
- DEVELOPMENT OPPORTUNITY
- UTILITIES
- NATURAL WELL WATER AND SEPTIC CURRENTLY
- FULLY RENTED TRUCK AND TRAILER PARKING/STORAGE