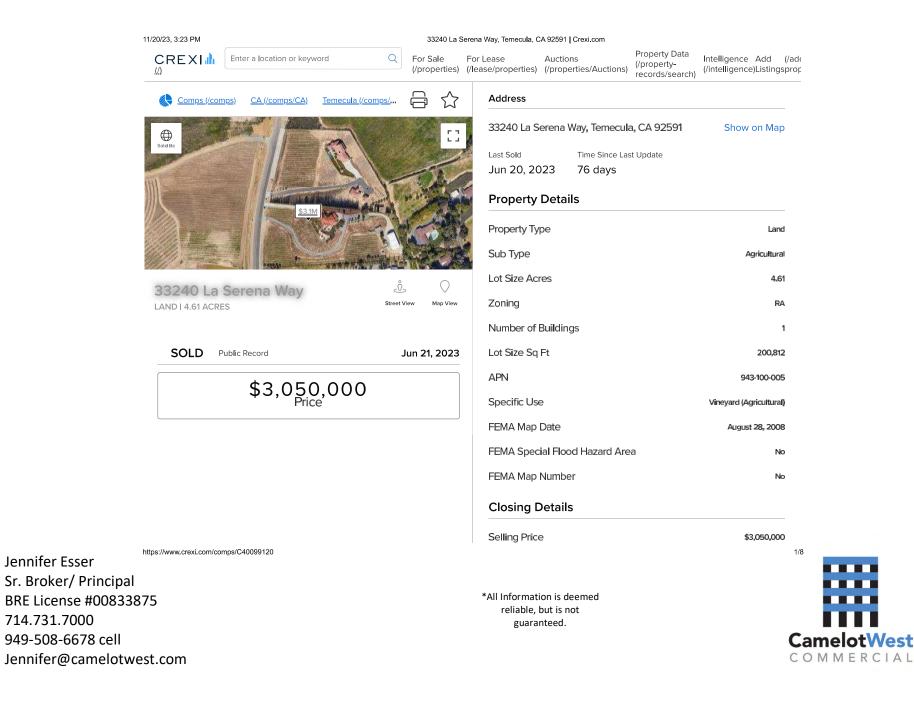

# SALE COMPARABLES

Listed below are recent sales in the immediate area that reflect and determine the characteristics of *34790 Frederick St, Wildomar, CA* 

Jennifer Esser Sr. Broker/ Principal BRE License #00833875 714.731.7000 949-508-6678 cell Jennifer@camelotwest.com