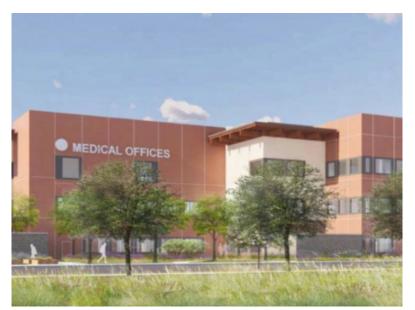

# Kaiser Permanente to Build New 3-Story Medical Office in Wildomar

Once the new facility opens on Wildomar Trail- the Inland Valley Drive location will close.

Toni McAllister, Patch Staff Posted Wed, Jan 26, 2022 at 9:13 am PT|Updated Thu, Jan 27, 2022 at 11:21 am PT Replies (10)

Jennifer Esser Sr. Broker/ Principal BRE License #00833875 714.731.7000 949-508-6678 cell Jennifer@camelotwest.com

An artist's rendering of the new Kaiser Permanente medical office building that will open on Wildomar Trail late next year. (Kaiser Permanente)

WILDOMAR, CA — Kaiser Permanente will build a medical office building on approximately 7 acres at the northwest corner of Wildomar Trail and Interstate 15 in Wildomar, the health care provider announced Wednesday.

The 84,000-square-foot outpatient medical office building will be located within the <u>Baxter Village Mixed-Use Project</u>. Work has already begun on the Baxter project, including street and sidewalk improvements. Construction on the Kaiser Permanente building is expected to begin this summer.