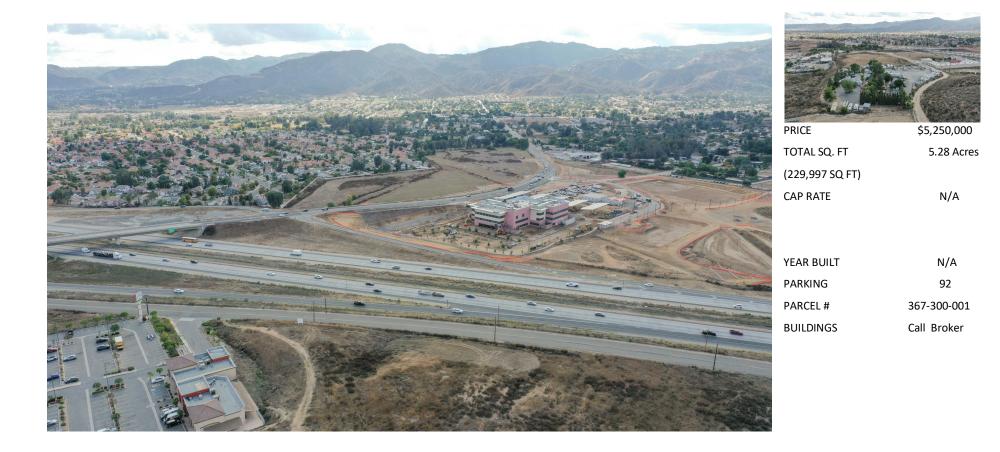

# \$333 Million Expansion of Trauma Center Approved to Move Forward in Wildomar with 7-Story Tower

Inland Valley Medical Center received unanimous approval from the City Council at last night's meeting, paving the way for the construction of a new seven-story, 290,000 square foot hospital tower building that will accommodate 202 total patient beds. The approval will allow expansion of the trauma center to move forward.

# This project is nearing completion.

Jennifer Esser Sr. Broker/ Principal BRE License #00833875 714.731.7000 949-508-6678 cell Jennifer@camelotwest.com

The new seven story, 290,00-sq-ft patient tower will accommodate 102 beds to support Riverside County's growing population. The campus will be equipped with leading-edge clinical technologies for minimally invasive procedures and advanced therapies, and sustainable infrastructure including energy-efficient LED fixtures and solar panels.

WILDOMAR, CA — Kaiser Permanente will build a medical office building on approximately 7 acres at the northwest corner of Wildomar Trail and Interstate 15 in Wildomar, the health care provider announced Wednesday.

The 84,000-square-foot outpatient medical office building will be located within the <u>Baxter Village Mixed-Use Project</u>. Work has already begun on the Baxter project, including street and sidewalk improvements. Construction on the Kaiser Permanente building is expected to begin this summer.

THIS PROJECT IS UNDERWAY AND SEEN ON FREEWAY OFFRAMP PHOTO

Jennifer Esser Sr. Broker/ Principal BRE License #00833875 714.731.7000 949-508-6678 cell Jennifer@camelotwest.com