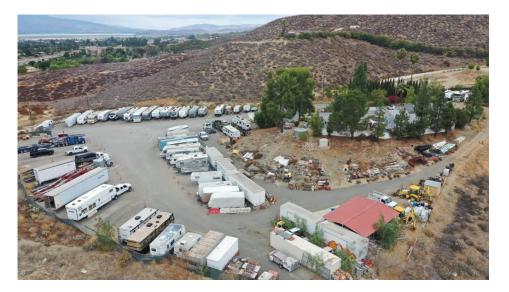

# ZONED LITE INDUSTRIAL THE CITY OF WILDOMAR, CA DEVELOPMENT OPPORTUNITY

# △ MEDICAL | MANUFACTURING | DISTRIBUTION

34790 Frederick, Wildomar, CA 92595 5.28 ACRES

\*All Information is deemed reliable, but is not guaranteed.

Jennifer Esser Sr. Broker/Principal BRE License #00833875 Armando Olivares Broker BRE License #01700781 714.731.7000 949-508-6678 cell Jennifer@camelotwest.com

# **INVESTMENT SUMMARY**

- FULLY GRADED
- LONG DRIVEWAY ENTRANCE IN PLACE
- DEVELOPMENT OPPORTUNITY
- UTILITIES
- NATURAL WELL WATER AND SEPTIC CURRENTLY
- FULLY RENTED TRUCK AND TRAILER PARKING/STORAGE