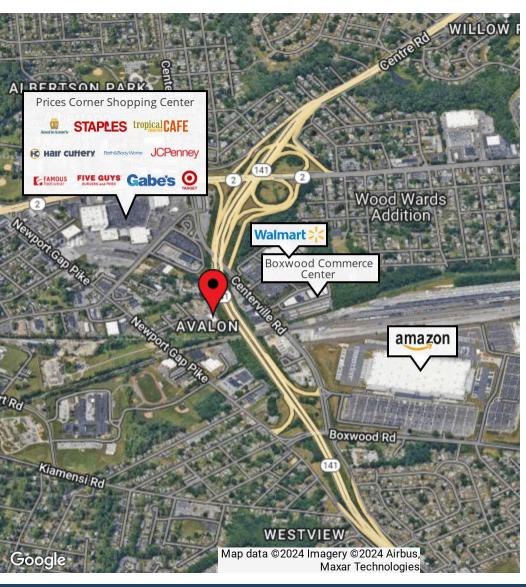

### PROPERTY DESCRIPTION

This property features a 7,920 SF warehouse with 0.90 acres of fenced yard space, expandable to 3.18 acres. The warehouse includes 720 SF of office space and drivethru access via two roll-up doors, making it ideal for a range of industrial and commercial uses. The yard has a durable crush and run surface, providing added functionality. Additionally, the property includes a separate 1,000 SF garage on 0.20 acres with water and electric (no restroom). Conveniently located near the I-95/141 and 141/Route 2 interchange, it offers easy access to major highways.

3210 Wilson Street Wilmington, DE 19808

For More Information, Contact:

Gordon Winegar gwinegar@dsmre.com 302.283.1800 Office 302.757.5353 Cell

**DSM Commercial Real Estate Services** 

3304 Old Capitol Trail Wilmington, DE 19808 dsmre.com