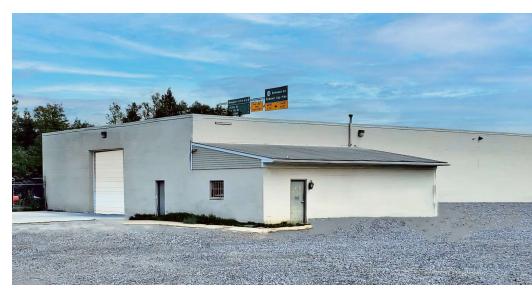

### PROPERTY DESCRIPTION

This property features a 7,920 SF warehouse with 0.90 acres of fenced yard space, expandable to 3.18 acres. The warehouse includes 720 SF of office space and drivethru access via two roll-up doors, making it ideal for a range of industrial and commercial uses. The yard has a durable crush and run surface, providing added functionality. Additionally, the property includes a separate 1,000 SF garage on 0.20 acres with water and electric (no restroom). Conveniently located near the I-95/141 and 141/Route 2 interchange, it offers easy access to major highways.

### **PROPERTY DETAILS**

Warehouse: 7,920 SF on 0.90 acres - \$13/SF/NNN

• Clear Height: 14'

Lot 1: 1.80 acres - \$4,900/AC/NNN

• Lot 2: 1,000 SF garage on 0.20 acres - \$1,500/Month/NNN (must lease with lot 1)