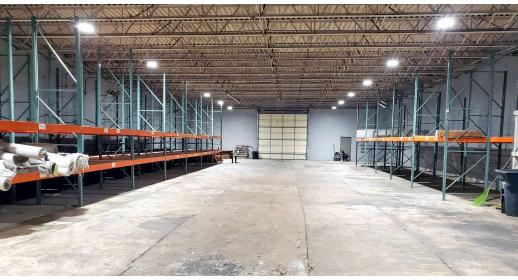

### PROPERTY DESCRIPTION

This property features a 7,920 SF warehouse with 0.90 acres of fenced yard space, expandable to 3.18 acres. The warehouse includes 720 SF of office space and drivethru access via two roll-up doors, making it ideal for a range of industrial and commercial uses. The yard has a durable crush and run surface, providing added functionality. Additionally, the property includes a separate 1,000 SF garage on 0.20 acres with water and electric (no restroom). Conveniently located near the I-95/141 and 141/Route 2 interchange, it offers easy access to major highways.

### **PROPERTY DETAILS**

Warehouse: 7,920 SF on 0.90 acres - \$13/SF/NNN

• Clear Height: 14'

Lot 1: 1.80 acres - \$4,900/AC/NNN

• Lot 2: 1,000 SF garage on 0.20 acres - \$1,500/Month/NNN (must lease with lot 1)