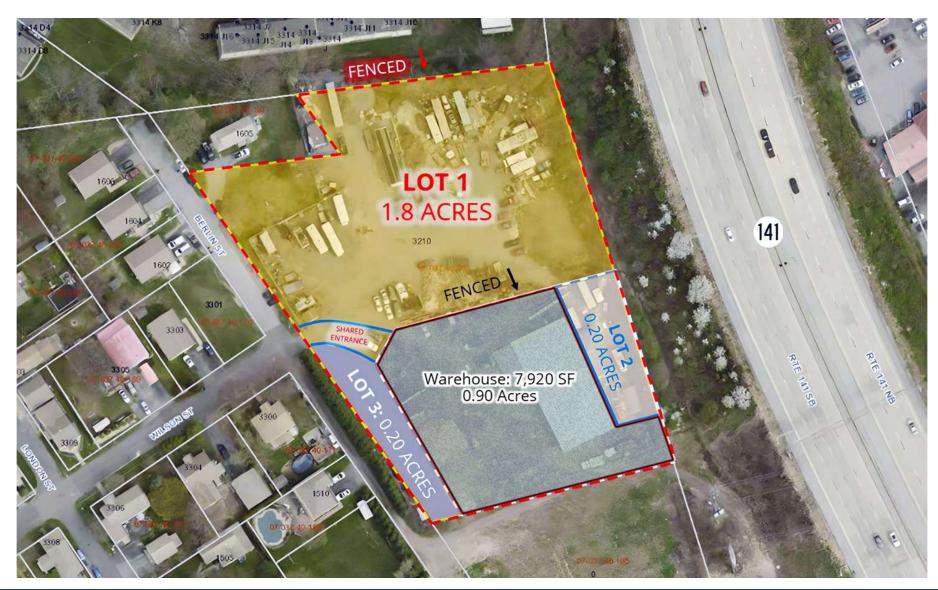

### PROPERTY DESCRIPTION

This property features a 7,920 SF warehouse with 0.90 acres of fenced yard space, expandable to 3.18 acres. The warehouse includes 720 SF of office space and drivethru access via two roll-up doors, making it ideal for a range of industrial and commercial uses. The yard has a durable crush and run surface, providing added functionality. Additionally, the property includes a separate 1,000 SF garage on 0.20 acres with water and electric (no restroom). Conveniently located near the I-95/141 and 141/Route 2 interchange, it offers easy access to major highways.

### **PROPERTY DETAILS**

Warehouse: 7,920 SF on 0.90 acres - \$13/SF/NNN

• Clear Height: 14'

Lot 1: 1.80 acres - \$4,900/AC/NNN

• Lot 2: 1,000 SF garage on 0.20 acres - \$1,500/Month/NNN (must lease with lot 1)

• Lot 3: 0.20 acres - \$1,200/Month/NNN (must lease with lot 1)

• Zoning: Industrial