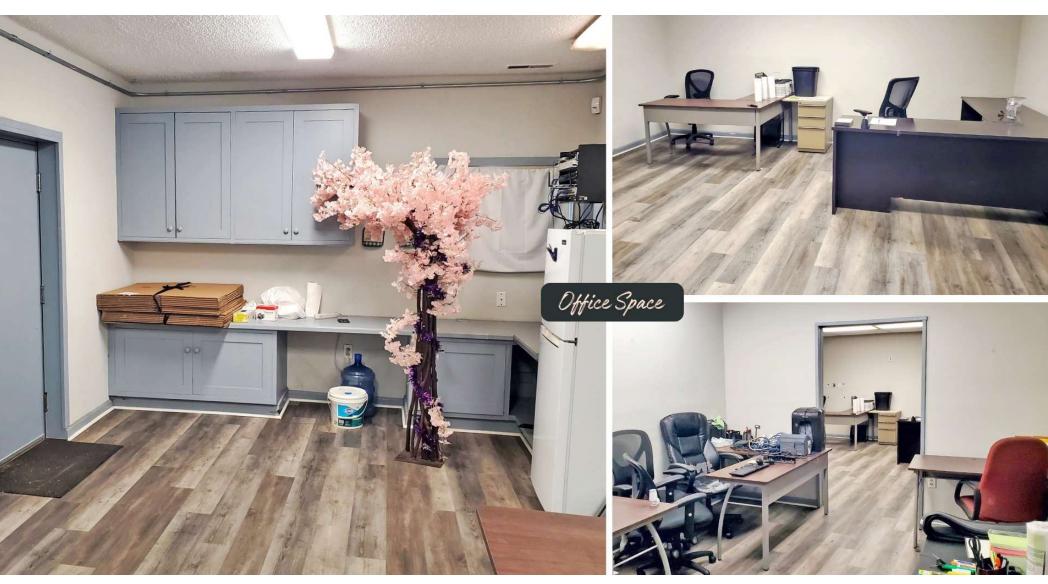

### PROPERTY DESCRIPTION

This property features a 7,920 SF warehouse with 0.90 acres of fenced yard space, expandable to 3.18 acres. The warehouse includes 720 SF of office space and drivethru access via two roll-up doors, making it ideal for a range of industrial and commercial uses. The yard has a durable crush and run surface, providing added functionality. Additionally, the property includes a separate 1,000 SF garage on 0.20 acres with water and electric (no restroom). Conveniently located near the I-95/141 and 141/Route 2 interchange, it offers easy access to major highways.