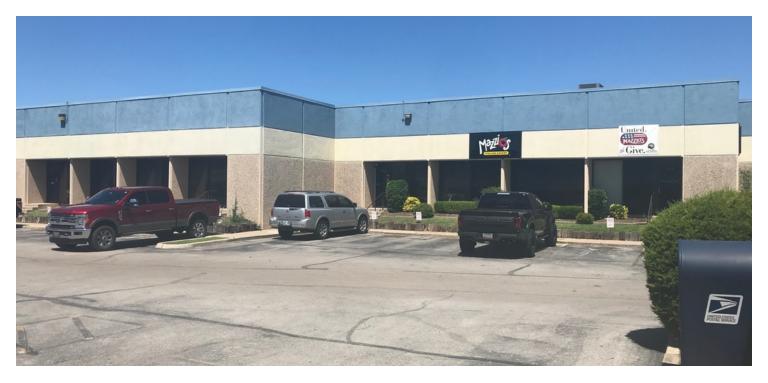

# **Property Description**

Available space located in a 24,240 square foot, tilt-up aggregate wall, industrial building. The building sits on 1.36 acres of land with ample parking, and easy access from Interstate 35 and Shields. The traffic count on Shields Boulevard is 13,733 vehicles per day.