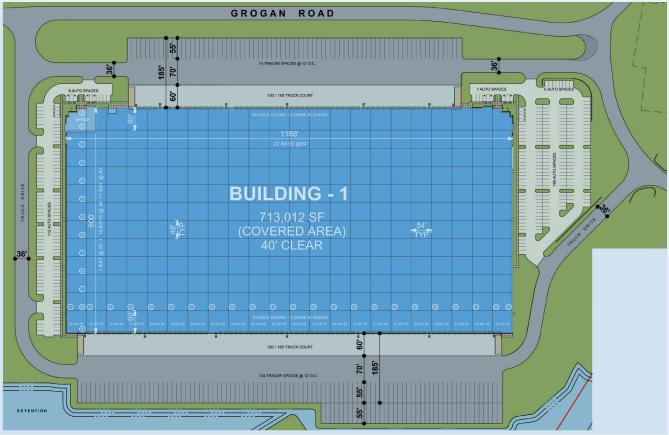

## Cartersville Ranch

CASSVILLE WHITE ROAD, WHITE, GA 713,010 SF Available

**Building 1** 

## 713,010 square feet

**CLEAR HEIGHT:** 40' Clear **DIMENSIONS:** 600'D x 1188'W TRUCK COURT: 130'/190' 129 Dock Doors (9' x 10') **DOCK DOORS:** 4 Drive-In Doors (14' x 16') **CAR PARKING:** 339 Auto Spaces TRAILER PARKING: 208 Trailer Stalls 48'D x 54'W **COLUMN SPACING:** STAGING BAY: 60'D x 54'W ESFR system using FIRE SPRINKLER: K-28 heads @ 40 PSI. 480/277 volt 3-phase; POWER: Two (2) 2,000 amp Switchboards 60 mil. mechanically fastened. white TPO roof system, R-20 **ROOF SYSTEM:** insulation in two layers with 20year warranty HEATING, 4 Trane RTUs for spec office; **VENTILATING. AND** 6 Greenheck MAUs for AIR CONDITIONING: warehouse

885 Fixtures; 36,000 lumen LED high bay lights, chain mounted with occupancy sensors; 5' fixture whips; 30 FC @ 3' AFF

FLOOR SYSTEM: 6" DuctilcreteTM

ZONING: Light Industrial

Cartersville Ranch Logistics Center is a state-of-the-art industrial park located 45 minutes north of Atlanta in Bartow County. This 164-acre master-planned park boasts best-in-class design specifications with ample auto and trailer parking. Cartersville Ranch Logistics Center is strategically located less than 50 miles to the Appalachian Regional Port providing direct rail service to the Port of Sayannah.