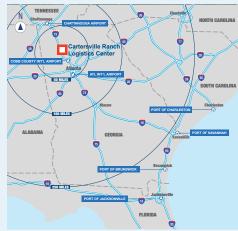

885 Fixtures; 36,000 lumen LED high bay lights, chain mounted with occupancy sensors; 5' fixture whips; 30 FC @ 3' AFF

FLOOR SYSTEM: 6" DuctilcreteTM

ZONING: Light Industrial

Cartersville Ranch Logistics Center is a state-of-the-art industrial park located 45 minutes north of Atlanta in Bartow County. This 164-acre master-planned park boasts best-in-class design specifications with ample auto and trailer parking. Cartersville Ranch Logistics Center is strategically located less than 50 miles to the Appalachian Regional Port providing direct rail service to the Port of Sayannah.