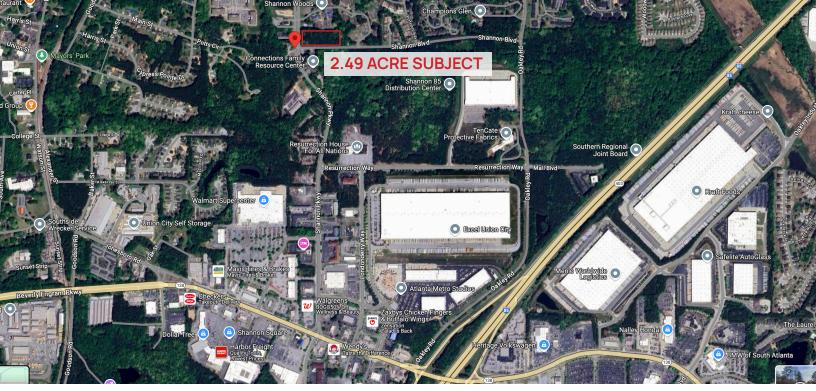

## 2.49 ACRE DEVELOPMENT SITE

OFFERED AT \$605,000 I ZONED COMMERCIAL I GAMLS#8883006 SHANNON PARKWAY, UNION CITY, GA 30291

TAX ID: 09F-1504-0078-056-3

- Level and wooded commercial parcel representing three lots
- 200' by 600' on the corner of Shannon Parkway and Shannon Boulevard