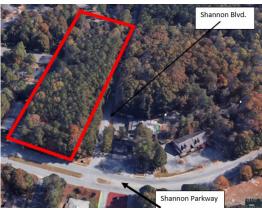

## 2.49 ACRE DEVELOPMENT SITE

OFFERED AT \$605,000 I ZONED COMMERCIAL I GAMLS#8883006 SHANNON PARKWAY, UNION CITY, GA 30291

TAX ID: 09F-1504-0078-056-3

- Level and wooded commercial parcel representing three lots
- 200' by 600' on the corner of Shannon Parkway and Shannon Boulevard