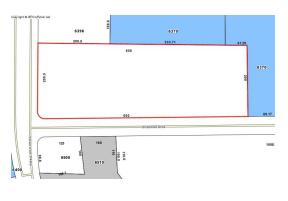

## 2.49 ACRE DEVELOPMENT SITE

OFFERED AT \$605,000 I ZONED COMMERCIAL I GAMLS#8883006 SHANNON PARKWAY, UNION CITY, GA 30291

TAX ID: 09F-1504-0078-056-3

- Level and wooded commercial parcel representing three lots
- 200' by 600' on the corner of Shannon Parkway and Shannon Boulevard