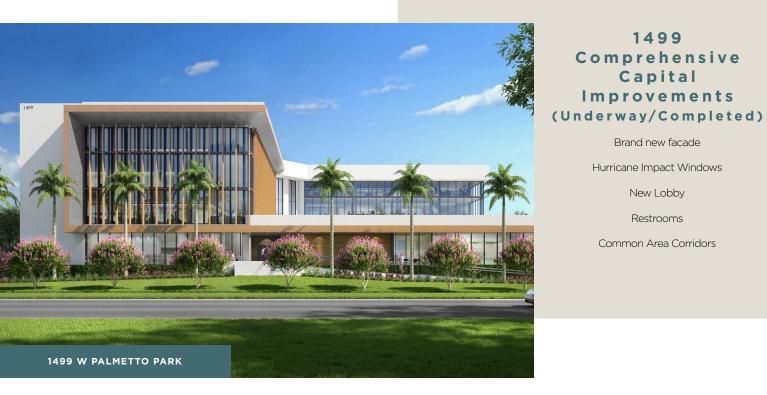

| Renovated | 2024                           |
|-----------|--------------------------------|
| Stories   | 4                              |
| Parking   | Structured Parking 5 Per 1,000 |

1499

Comprehensive

Capital Improvements

Brand new facade

Hurricane Impact Windows New Lobby Restrooms Common Area Corridors

| Address         | 1489 W Palmetto Park                                               | Rental Rate | \$45.00 - \$50.00 NNN   Completed Spec Suites |
|-----------------|--------------------------------------------------------------------|-------------|-----------------------------------------------|
| RBA             | 83,000 SF                                                          | Opex        | \$17.60                                       |
| 4th Floor - 7,3 | 3rd Floor - 2,000 - 5,000 SF (Spec Suites)<br>4th Eloor - 7,310 SE | Renovated   | 2024                                          |
|                 | 40111001-7,510-51                                                  | Stories     | 5                                             |
|                 | Suite 320 - 1,773 SF                                               | Parking     | Structured Parking 5 Per 1,000                |