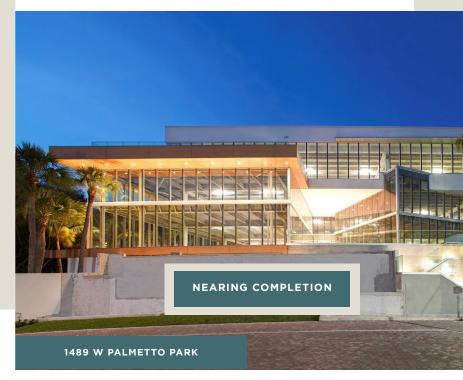

# State of the Art Redevelopment

BOCA RATON, FL

1489 W PALMETTO PARK

To View The Property Video **Click Here** 

Under 2 miles and only 5 minutes from the new **Brightline Station** 

| Address      | 1499 W Palmetto Park  |  |  |
|--------------|-----------------------|--|--|
| RBA          | 87,400 SF             |  |  |
| Availability | 13,031 SF             |  |  |
| Rental Rate  | \$37.50 - \$40.00 NNN |  |  |
| Opex         | \$15.74               |  |  |

| Renovated | 2024                           |
|-----------|--------------------------------|
| Stories   | 4                              |
| Parking   | Structured Parking 5 Per 1,000 |

1499

Comprehensive

Capital Improvements

Brand new facade

Hurricane Impact Windows New Lobby Restrooms Common Area Corridors

| Address         | 1489 W Palmetto Park                                               | Rental Rate | \$45.00 - \$50.00 NNN   Completed Spec Suites |
|-----------------|--------------------------------------------------------------------|-------------|-----------------------------------------------|
| RBA             | 83,000 SF                                                          | Opex        | \$17.60                                       |
| 4th Floor - 7,3 | 3rd Floor - 2,000 - 5,000 SF (Spec Suites)<br>4th Eloor - 7,310 SE | Renovated   | 2024                                          |
|                 | 40111001-7,510-51                                                  | Stories     | 5                                             |
|                 | Suite 320 - 1,773 SF                                               | Parking     | Structured Parking 5 Per 1,000                |