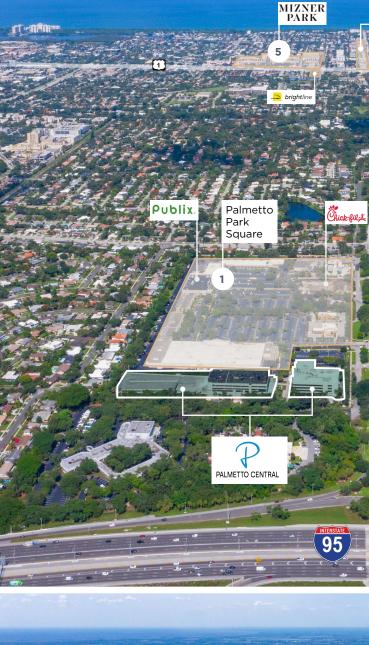

#### 1. Palmetto Park Square (.3 Mile)

Publix Chick-Fil-A Keke's Breakfast Café Paolo's Boca Pizza & Pasta Sovereign China One Taco Bell Dunkin Donuts Tomasso's Pizza & Subs

#### 5. Mizner Park (2.7 Miles)

Calaveras Cantina Kapow Asian Noodle Bar Loch Bar Max's Grille Ruth's Chris Steak House Villagio Restaurant Yard House American Social Eddie V's

(2.4 Miles) Copperfish Just Salad Sushi Ray Morton Starbucks Rocco's Tacos Vegan Fine Body Tap 42 Sixty Vine Narbona

## Directional Map