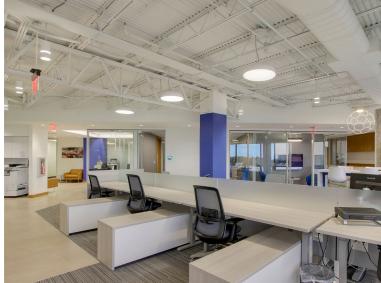

# **PROJECT HIGHLIGHTS**

TENANT

LOUNGE

CENTER

FITNESS CONFERENCE FACILITY

SIGNAGE 100% NEW & IMPROVED WAYFINDING THROUGHOUT

NEW LANDSCAPING & OUTDOOR SEATING AREA

+4.44/1,000 PARKING (MAINLY COVERED GARAGE WITH ADDITION SURFACE)

### 1489 First Class Redevelopment

Full Height Hurricane Impact Windows

VRF HVAC

3rd Floor Spec Suites with private balconies

The "Great Salt Migration" is Driving Highly **Profitable Companies & Wealthy** 