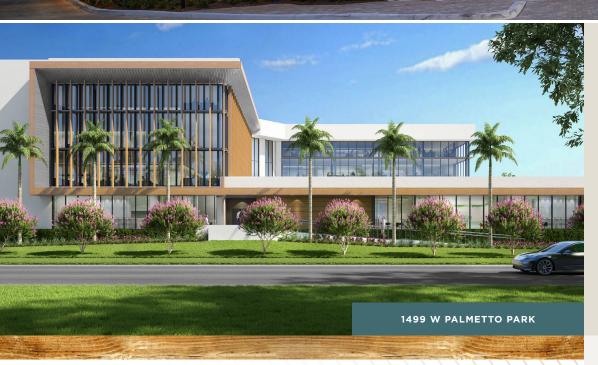

# State of the Art Redevelopment

BOCA RATON, FL

1489 W PALMETTO PARK

To View The Property Video **Click Here** 

Under 2 miles and only 5 minutes from the new **Brightline Station** 

| Address      | 1499 W Palmetto Park  |  |  |
|--------------|-----------------------|--|--|
| RBA          | 87,400 SF             |  |  |
| Availability | 13,031 SF             |  |  |
| Rental Rate  | \$37.50 - \$40.00 NNN |  |  |
| Opex         | \$15.74               |  |  |

| Renovated | 2024                           |
|-----------|--------------------------------|
| Stories   | 4                              |
| Parking   | Structured Parking 5 Per 1,000 |

1499

Comprehensive