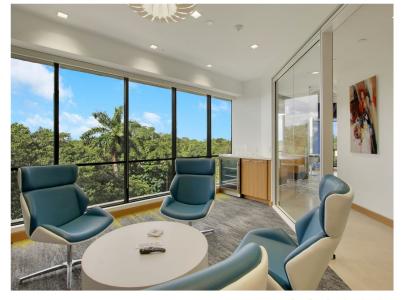

# **PROJECT HIGHLIGHTS**

TENANT

LOUNGE

CENTER

FITNESS CONFERENCE FACILITY

SIGNAGE 100% NEW & IMPROVED WAYFINDING THROUGHOUT

NEW LANDSCAPING & OUTDOOR SEATING AREA

+4.44/1,000 PARKING (MAINLY COVERED GARAGE WITH ADDITION SURFACE)

### 1489 First Class Redevelopment

Full Height Hurricane Impact Windows

VRF HVAC

3rd Floor Spec Suites with private balconies

The "Great Salt Migration" is Driving Highly **Profitable Companies & Wealthy** 