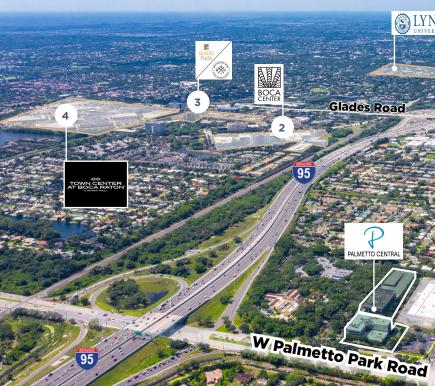

#### 3. Glades Plaza / Restaurant Row (2.3 Miles)

Calaveras Cantina Kapow Asian Noodle Bar Loch Bar Max's Grille American Social Eddie V's Ruth's Chris Steak House Villagio Restaurant Yard House Pubbelly Sushi El Camino Fiolina Pasta House

### (2.2 Miles) Bazille at Nordstrom

4. Town Center Mall

**ORBCOMM**<sup>®</sup>

**Ooma**<sup>®</sup>

Relocated from *Connecticut* 

Relocated from Silicon Valley

California Pizza Kitchen Joseph's Classic Market La Boulangerie Boul'Mich Rex Baron The Capital Grille True Food Kitchen Pollo Tropical Cheesecake Factory

2. Boca Center

## Directional Map