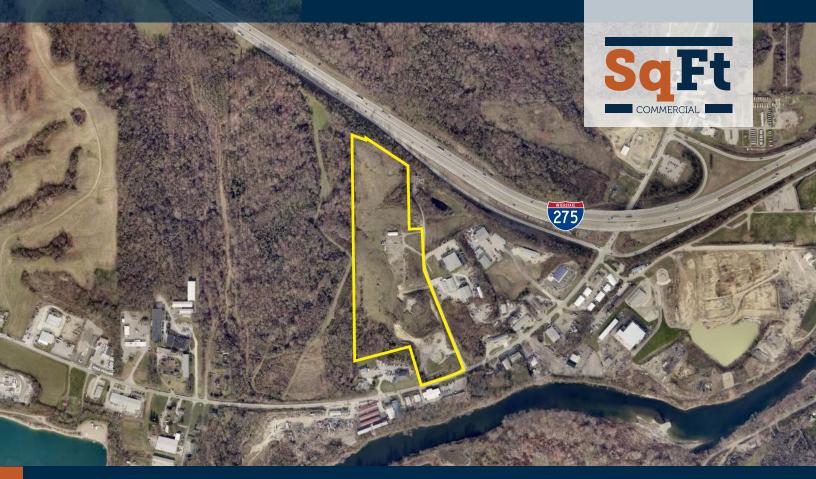

# **SR 128 CLEVES, OH 45002** AVAILABLE FOR SALE

# PROPERTY HIGHLIGHTS

28.278 acres

- Located in Whitewater Township with immediate access I-74 at State Route 128 and minutes to I-275.
- 30-minutes from Downtown Cincinnati/CBD, CVG - Northern Kentucky Greater Cincinnati International Airport, and Tri-County (1-75/1-275) industrial submarket
- I-74 visibility and 375' frontage on State Route 128
- Sites available 2.4 28.278 acres
- View the location →

- Hamilton County Parcel ID: 630-0030-0008-00
- Zoning: Whitewater Township No Zoning
- Sale Price: \$100,000 per acre
- Utilities:
  - Electric: Duke Energy At Street
  - Gas: Duke Energy At Street
  - Water: Cleves Water Works At Street
  - Sewer: None, private system/septic