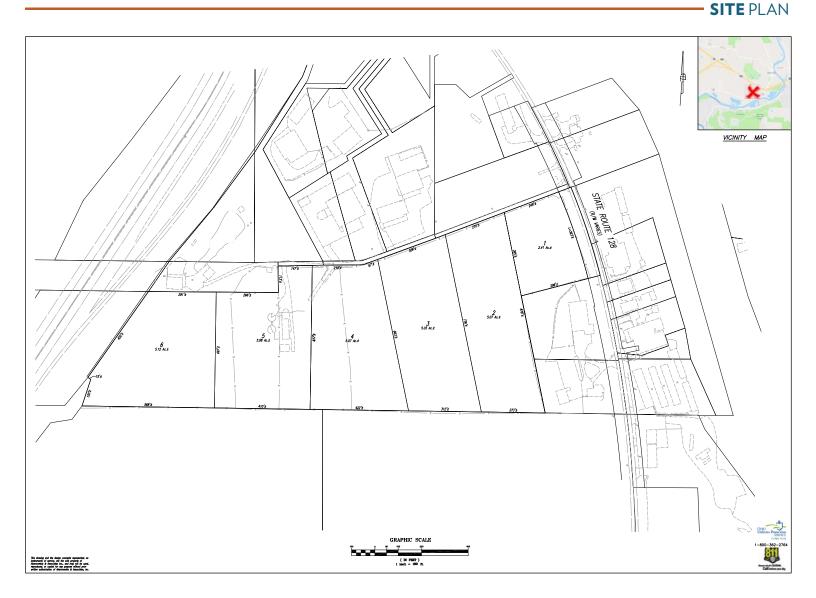

# PROPERTY HIGHLIGHTS

28.278 acres

- Located in Whitewater Township with immediate access I-74 at State Route 128 and minutes to I-275.
- 30-minutes from Downtown Cincinnati/CBD, CVG - Northern Kentucky Greater Cincinnati International Airport, and Tri-County (1-75/1-275) industrial submarket
- I-74 visibility and 375' frontage on State Route 128
- Sites available 2.4 28.278 acres
- View the location →

- Hamilton County Parcel ID: 630-0030-0008-00
- Zoning: Whitewater Township No Zoning
- Sale Price: \$100,000 per acre
- Utilities:
  - Electric: Duke Energy At Street
  - Gas: Duke Energy At Street
  - Water: Cleves Water Works At Street
  - Sewer: None, private system/septic