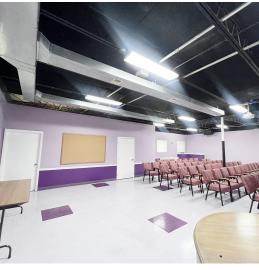

### **Property Highlights**

- Approx. 8,089 SF Daycare Space For Lease
- Daycare area, classrooms and meeting rooms in the church
- · Forced air, gas heat and central air condition throughout
- 12' clear ceiling height
- · Adequate spaces and street parking available
- · Immediately available
- · Great visibility; traffic count 44,375 vehicles per day
- · Shared space with church who owns the property
- LEASE RATE: \$15.00 PSF PER YEAR NNN

#### **Property Overview**

Approx. 8,089 SF Daycare Center for lease located on Route 210 (Indian Head Hwy) near the Capital Beltway and less than 1-mile from National Harbor and MGM Casino & Resort. The property is immediately south of I-95 in Fort Washington, MD.