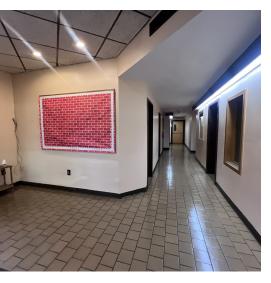

### **Property Highlights**

- Approx. 8,089 SF Daycare Space For Lease
- Daycare area, classrooms and meeting rooms in the church
- · Forced air, gas heat and central air condition throughout
- 12' clear ceiling height
- · Adequate spaces and street parking available
- · Immediately available
- · Great visibility; traffic count 44,375 vehicles per day
- · Shared space with church who owns the property
- LEASE RATE: \$15.00 PSF PER YEAR NNN

#### **Property Overview**

Approx. 8,089 SF Daycare Center for lease located on Route 210 (Indian Head Hwy) near the Capital Beltway and less than 1-mile from National Harbor and MGM Casino & Resort. The property is immediately south of I-95 in Fort Washington, MD.