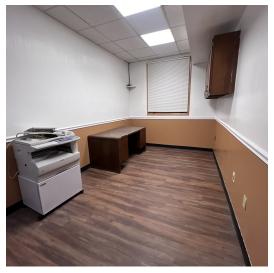

### **Property Highlights**

- Approx. 8,089 SF Daycare Space For Lease
- Daycare area, classrooms and meeting rooms in the church
- · Forced air, gas heat and central air condition throughout
- 12' clear ceiling height
- · Adequate spaces and street parking available
- · Immediately available
- · Great visibility; traffic count 44,375 vehicles per day
- · Shared space with church who owns the property
- LEASE RATE: \$15.00 PSF PER YEAR NNN

#### **Property Overview**

Approx. 8,089 SF Daycare Center for lease located on Route 210 (Indian Head Hwy) near the Capital Beltway and less than 1-mile from National Harbor and MGM Casino & Resort. The property is immediately south of I-95 in Fort Washington, MD.