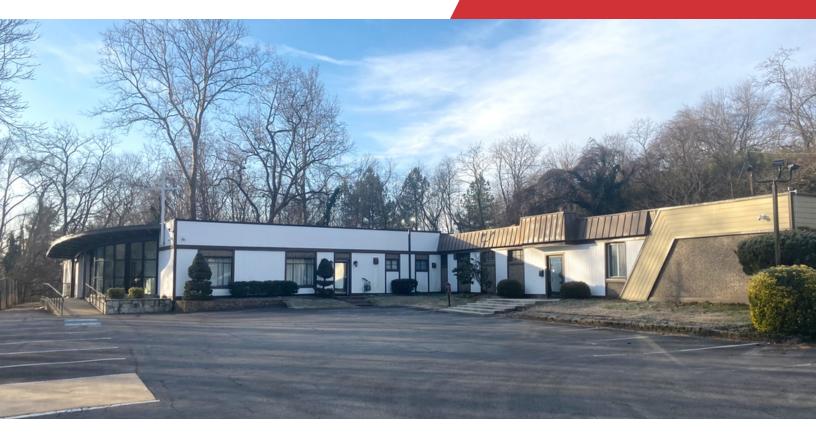

# 515 Kerby Hill Road

Fort Washington, Maryland 20744

#### **Property Overview**

Approx. 8,089 SF Daycare Center for lease located on Route 210 (Indian Head Hwy) near the Capital Beltway and less than 1-mile from National Harbor and MGM Casino & Resort. The property is immediately south of I-95 in Fort Washington, MD.