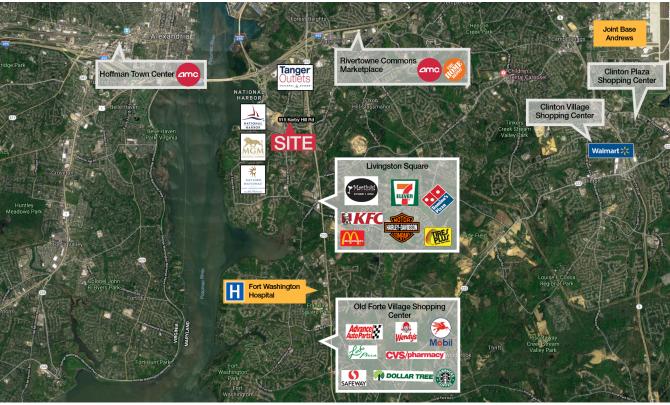

#### **Property Overview**

Approx. 8,089 SF Daycare Center for lease located on Route 210 (Indian Head Hwy) near the Capital Beltway and less than 1-mile from National Harbor and MGM Casino & Resort. The property is immediately south of I-95 in Fort Washington, MD.