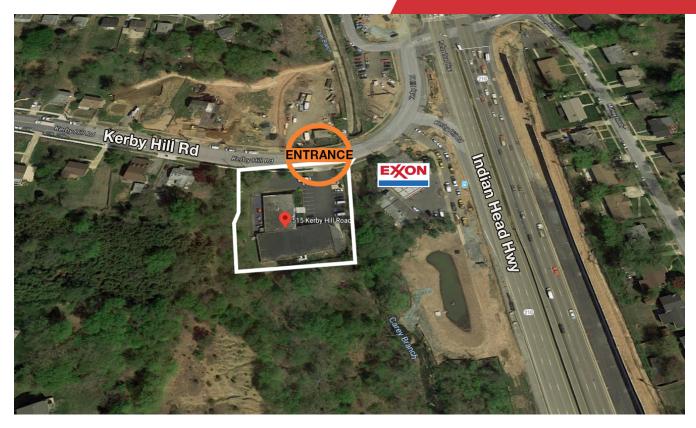

#### **Property Overview**

Approx. 8,089 SF Daycare Center for lease located on Route 210 (Indian Head Hwy) near the Capital Beltway and less than 1-mile from National Harbor and MGM Casino & Resort. The property is immediately south of I-95 in Fort Washington, MD.