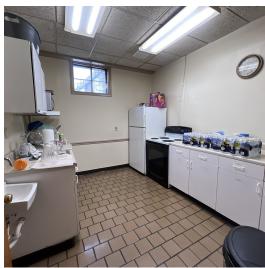

### **Property Highlights**

- Approx. 8,089 SF Daycare Space For Lease
- Daycare area, classrooms and meeting rooms in the church
- · Forced air, gas heat and central air condition throughout
- 12' clear ceiling height
- · Adequate spaces and street parking available
- · Immediately available
- · Great visibility; traffic count 44,375 vehicles per day
- · Shared space with church who owns the property
- LEASE RATE: \$15.00 PSF PER YEAR NNN

#### **Property Overview**

Approx. 8,089 SF Daycare Center for lease located on Route 210 (Indian Head Hwy) near the Capital Beltway and less than 1-mile from National Harbor and MGM Casino & Resort. The property is immediately south of I-95 in Fort Washington, MD.