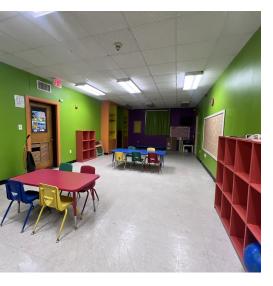

### For Lease 8,089 SF | \$15.00 SF/YR Daycare Space

### **Property Highlights**

- Approx. 8,089 SF Daycare Space For Lease
- Daycare area, classrooms and meeting rooms in the church
- · Forced air, gas heat and central air condition throughout
- 12' clear ceiling height
- · Adequate spaces and street parking available
- · Immediately available
- · Great visibility; traffic count 44,375 vehicles per day
- · Shared space with church who owns the property
- LEASE RATE: \$15.00 PSF PER YEAR NNN