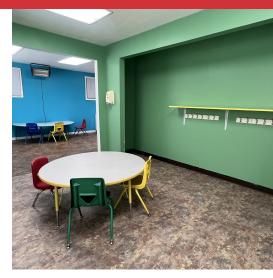

### **Property Highlights**

- Approx. 8,089 SF Daycare Space For Lease
- Daycare area, classrooms and meeting rooms in the church
- · Forced air, gas heat and central air condition throughout
- 12' clear ceiling height
- · Adequate spaces and street parking available
- · Immediately available
- · Great visibility; traffic count 44,375 vehicles per day
- · Shared space with church who owns the property
- LEASE RATE: \$15.00 PSF PER YEAR NNN

#### **Property Overview**

Approx. 8,089 SF Daycare Center for lease located on Route 210 (Indian Head Hwy) near the Capital Beltway and less than 1-mile from National Harbor and MGM Casino & Resort. The property is immediately south of I-95 in Fort Washington, MD.