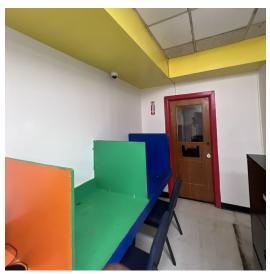

### **Property Highlights**

- Approx. 8,089 SF Daycare Space For Lease
- Daycare area, classrooms and meeting rooms in the church
- · Forced air, gas heat and central air condition throughout
- 12' clear ceiling height
- · Adequate spaces and street parking available
- · Immediately available
- · Great visibility; traffic count 44,375 vehicles per day
- · Shared space with church who owns the property
- LEASE RATE: \$15.00 PSF PER YEAR NNN

#### **Property Overview**

Approx. 8,089 SF Daycare Center for lease located on Route 210 (Indian Head Hwy) near the Capital Beltway and less than 1-mile from National Harbor and MGM Casino & Resort. The property is immediately south of I-95 in Fort Washington, MD.