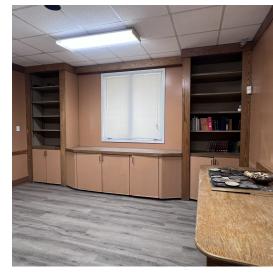

### **Property Highlights**

- Approx. 8,089 SF Daycare Space For Lease
- Daycare area, classrooms and meeting rooms in the church
- · Forced air, gas heat and central air condition throughout
- 12' clear ceiling height
- · Adequate spaces and street parking available
- · Immediately available
- · Great visibility; traffic count 44,375 vehicles per day
- · Shared space with church who owns the property
- LEASE RATE: \$15.00 PSF PER YEAR NNN

#### **Property Overview**

Approx. 8,089 SF Daycare Center for lease located on Route 210 (Indian Head Hwy) near the Capital Beltway and less than 1-mile from National Harbor and MGM Casino & Resort. The property is immediately south of I-95 in Fort Washington, MD.