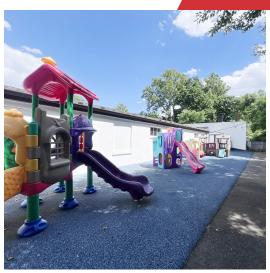

### For Lease 8,089 SF | \$15.00 SF/YR Daycare Space

### **Property Highlights**

- Approx. 8,089 SF Daycare Space For Lease
- Daycare area, classrooms and meeting rooms in the church
- · Forced air, gas heat and central air condition throughout
- 12' clear ceiling height
- · Adequate spaces and street parking available
- · Immediately available
- · Great visibility; traffic count 44,375 vehicles per day
- · Shared space with church who owns the property
- LEASE RATE: \$15.00 PSF PER YEAR NNN

#### **Property Overview**

Approx. 8,089 SF Daycare Center for lease located on Route 210 (Indian Head Hwy) near the Capital Beltway and less than 1-mile from National Harbor and MGM Casino & Resort. The property is immediately south of I-95 in Fort Washington, MD.