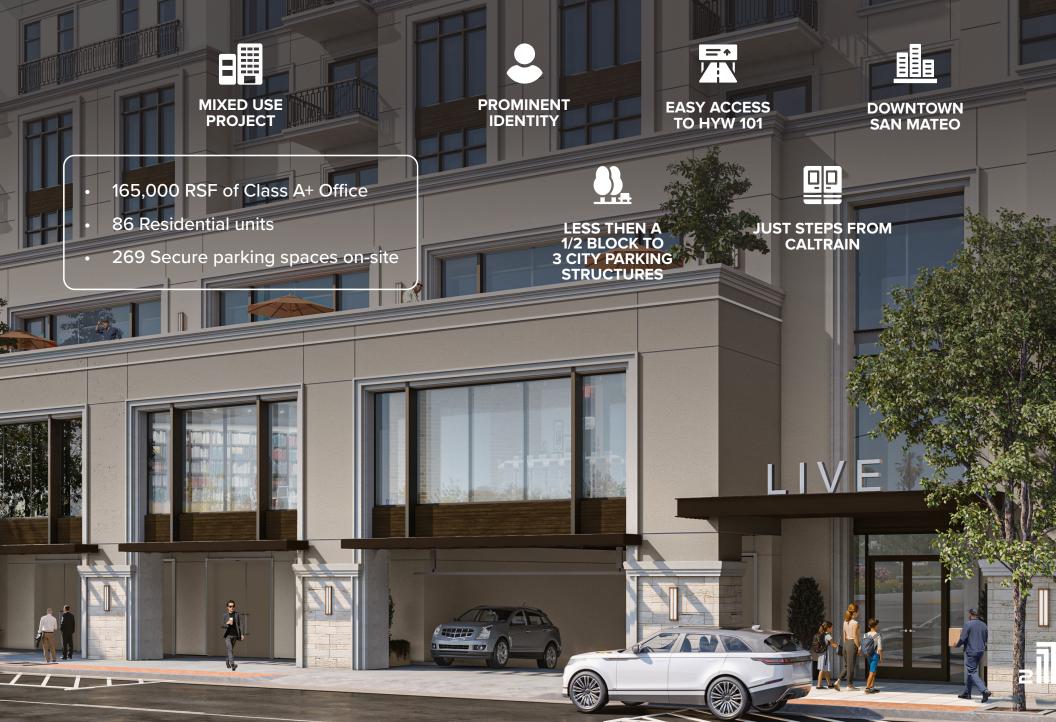

500 EAST FOURTH, SAN MATEO

## 165,000 SQ FT OF NEW CLASS A+ OFFICE



## **PROPERTY HIGHLIGHTS**





## **AMENITIES MAP**







#### RESTAURANTS

#### 1 AMICI'S EAST COAST PIZZERIA

- 2 ANTOINE'S COOKIE SHOP
- **3** Avenida Restaurant
- **4** BASKIN ROBBINS
- 5 BAY WATCH
- 6 CENTRAL PARK BISTRO
- 7 CURRY UP NOW
- 8 DASH JAPANESE TAPAS AND SUSHI
- 9 FOREIGNER
- 10 HIRONORI CRAFT RAMEN
- 11 HUMMUS MEDITERRANEAN Kitchen
- 12 JAMBA JUICE
- 13 JEFFREY'S HAMBURGERS
- 14 MEET FRESH
- 15 MOUNTAIN MIKE'S PIZZA
- 16 NEW THAI ELEPHANT
- 17 NOAH'S BAGELS
- 18 NOODLE & THINKS
- 19 NORTH BEACH PIZZA
- 20 Noshery Food Hall
- 21 PACIFIC CATCH
- 22 PANCHO VILLA TAOUERIA
- 23 PAUSA BAR AND COOKERY
- 24 PIZZA MY HEART
- 25 PORTERHOUSE
- 26 SAJJ MEDITERRANEAN
- 27 SAPORE EXPRESS
- 28 SOUTHERN SPICE INDIAN KITCHEN
- 29 SWEETGREENS
- 30 TAISHOKEN RAMEN
- 31 TAOUERIA LA CUMBRE
- 32 THE BARREL BISTRO
- 33 T