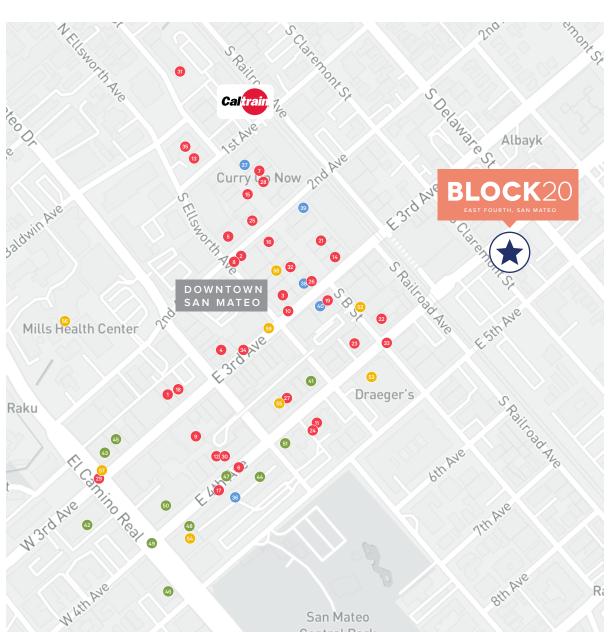

## **AMENITIES MAP**

#### RESTAURANTS

#### 1 AMICI'S EAST COAST PIZZERIA

- 2 ANTOINE'S COOKIE SHOP
- **3** Avenida Restaurant
- **4** BASKIN ROBBINS
- 5 BAY WATCH
- 6 CENTRAL PARK BISTRO
- 7 CURRY UP NOW
- 8 DASH JAPANESE TAPAS AND SUSHI
- 9 FOREIGNER
- 10 HIRONORI CRAFT RAMEN
- 11 HUMMUS MEDITERRANEAN Kitchen
- 12 JAMBA JUICE
- 13 JEFFREY'S HAMBURGERS
- 14 MEET FRESH
- 15 MOUNTAIN MIKE'S PIZZA
- 16 NEW THAI ELEPHANT
- 17 NOAH'S BAGELS
- 18 NOODLE & THINKS
- 19 NORTH BEACH PIZZA
- 20 Noshery Food Hall
- 21 PACIFIC CATCH
- 22 PANCHO VILLA TAOUERIA
- 23 PAUSA BAR AND COOKERY
- 24 PIZZA MY HEART
- 25 PORTERHOUSE
- 26 SAJJ MEDITERRANEAN
- 27 SAPORE EXPRESS
- 28 SOUTHERN SPICE INDIAN KITCHEN
- 29 SWEETGREENS
- 30 TAISHOKEN RAMEN
- 31 TAOUERIA LA CUMBRE
- 32 THE BARREL BISTRO
- 33 TOMATINA
- 34 VESPUCCI RESTORANTE
- 35 WURSTHALL

## COFFEE/TEA

- **36** STARBUCKS
- 37 PHILZ COFFEE
- 38 PEET'S COFFEE AND TEA
- 39 BLUE BOTTLE COFFEE
- 40 3 BEES COFFEE

## **FINANCIAL**

- 41 BANK OF THE WEST
- 42 BANK OF AMERICA
- 43 CATHAY BANK
- 44 CHASE
- 45 CITIBANK
- 46 COMERICA BANK
- 47 EAST WEST BANK
- 48 FIRST BANK
- 49 HERITAGE BANK OF Commerce
- 50 STERLING BANK & TRUST UNION BANK

Raku

51 WELLS FARGO

### 

- 52 COREPOWER YOGA
- 53 DRAEGER'S MARKET
- 54 EOUINOX FITNESS CLUBS
- 55 FEDEX OFFICE
- 56 MILLS HEALTH CENTER
- 57 SPACES
- 58 THE UPS STORE
- 59 WALGREENS