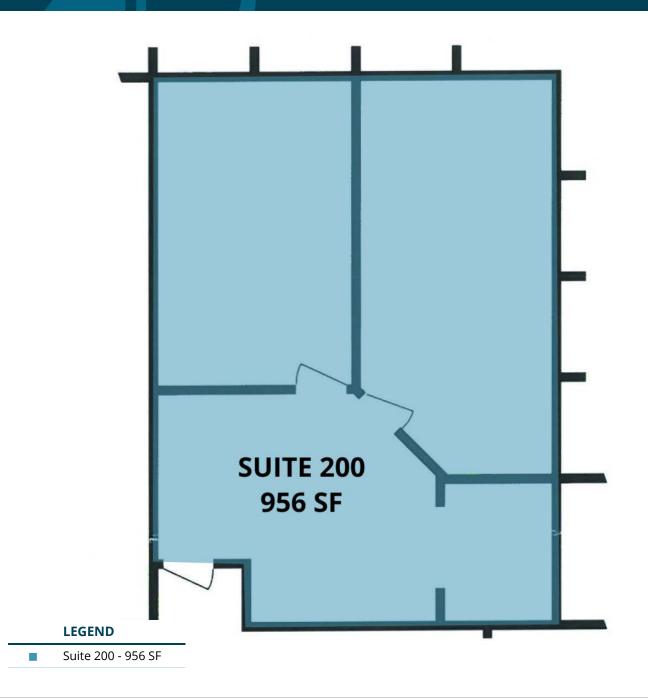

### **PROPERTY OVERVIEW**

| Building Size: | 33,245 SF                     |
|----------------|-------------------------------|
| Available SF:  | 956 SF                        |
| HOA:           | \$830.75/Month                |
| Year Built:    | 1981                          |
| Parking Ratio: | 3.61/1,000 SF; Surface Spaces |