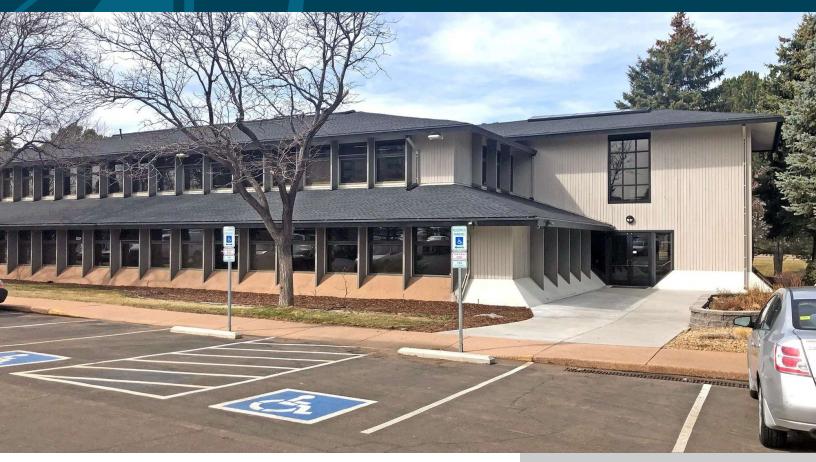

### **FOR SALE** 5420 S QUEBEC ST | SUITE 200 GREENWOOD VILLAGE, CO 80111

# Multi-Tenant Office Condominium Building LIST PRICE: \$275,000

### **PROPERTY OVERVIEW**

| Building Size: | 33,245 SF                     |
|----------------|-------------------------------|
| Available SF:  | 956 SF                        |
| HOA:           | \$830.75/Month                |
| Year Built:    | 1981                          |
| Parking Ratio: | 3.61/1,000 SF; Surface Spaces |

#### **PROPERTY FEATURES**

- Recent capital improvements include new roof, new boiler, landscaping, and a resurfaced parking lot.
- Complete renovation of common areas.
- Hardwood floors, high ceilings, freshly painted.
- Monument signage on S. Quebec St (27,000 cars per day).
- Corner unit with western views.
- Elevator