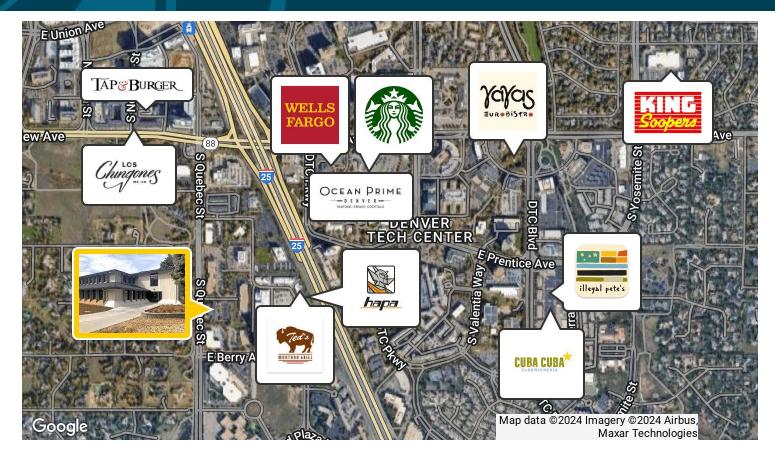

#### **AREA DEMOGRAPHICS:**

|            |         |        |            |        | \$                |  |  |
|------------|---------|--------|------------|--------|-------------------|--|--|
| Population |         | House  | Households |        | Average HH Income |  |  |
| 1 Mile     | 10,873  | 1 Mile | 5,640      | 1 Mile | \$144,288         |  |  |
| 3 Mile     | 101,690 | 3 Mile | 43,906     | 3 Mile | \$166,127         |  |  |
| 5 Mile     | 282,117 | 5 Mile | 123,196    | 5 Mile | \$143,253         |  |  |
|            |         |        |            |        |                   |  |  |