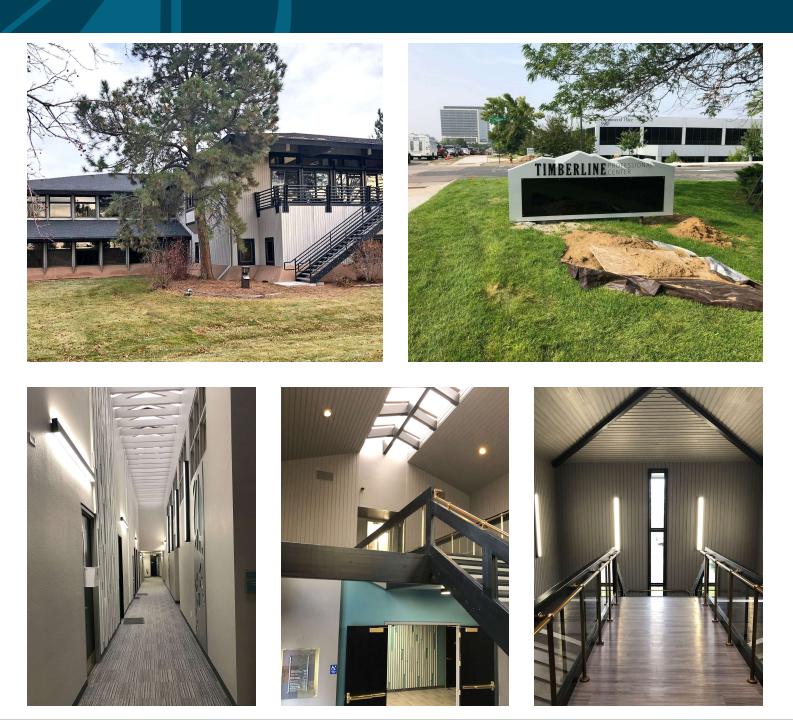

#### **PROPERTY FEATURES**

- Recent capital improvements include new roof, new boiler, landscaping, and a resurfaced parking lot.
- Complete renovation of common areas.
- Hardwood floors, high ceilings, freshly painted.
- Monument signage on S. Quebec St (27,000 cars per day).
- Corner unit with western views.
- Elevator