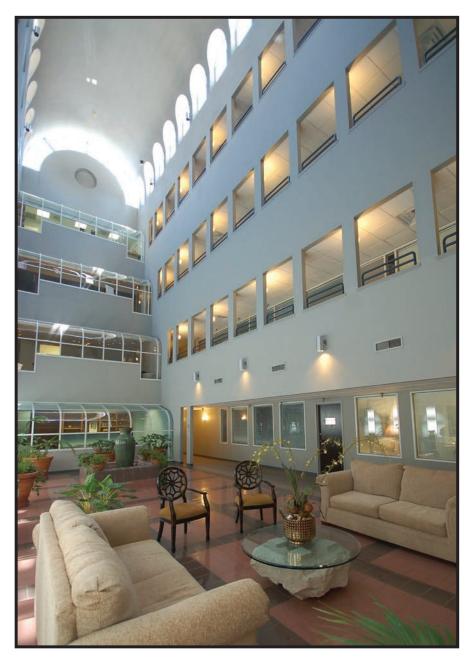

#### HIGHLIGHTS

- Historic Elegance with Contemporary Design
- Beautiful Office Setting with Atrium and Well-Appointed Common Areas
- Centrally Located in Downtown
- 1 block east of Caddo Parish Court House
- Easy Access to I-49 and I-20
- Large and Small Suites Available For Lease
- Professional Tenant Mix
- Secure Covered Garage Parking
- Exterior Signage
- Conference Room with Kitchen Facilities
- Local Ownership