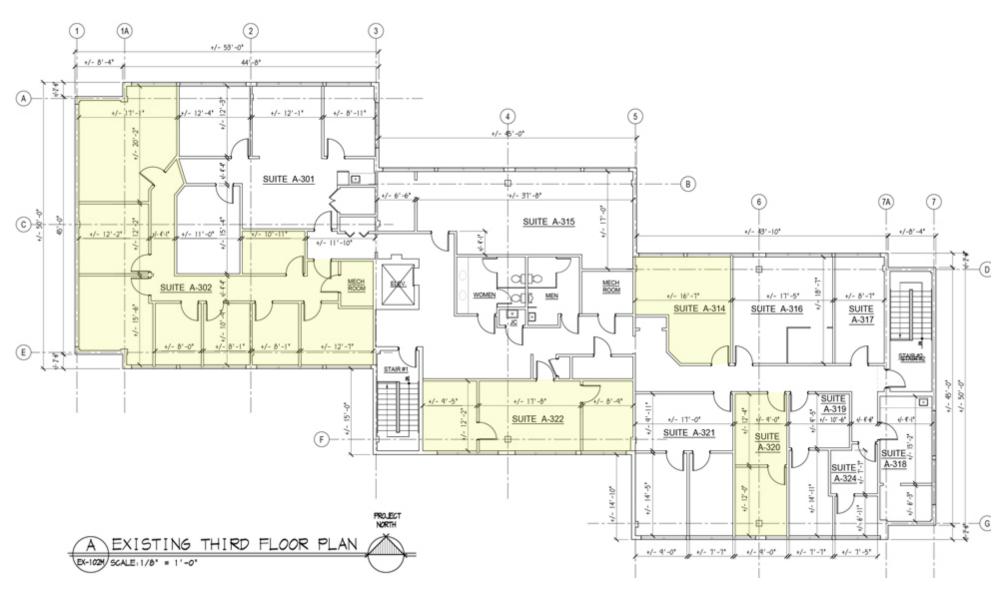

#### PROPERTY HIGHLIGHTS

- 20.025 SF Professional and Medical Office
- ±180 7.500 SF Suites Available
- Landlord Will Paint and Re-Carpet To Suit
- Reception Area / Conference Room / Training Rooms / Kitchenette
- Elevator
- 60+ Car Parking