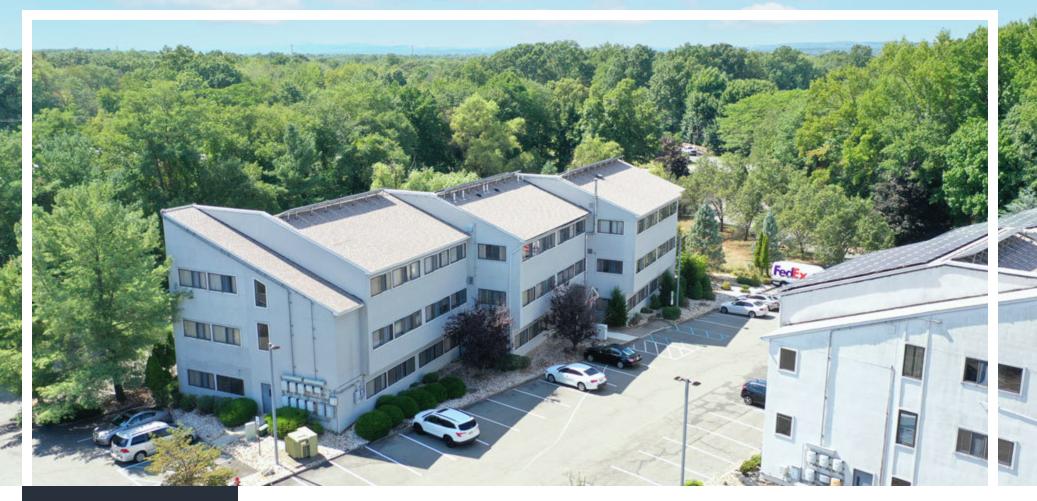

### ±20,025 SF PROFESSIONAL AND MEDICAL OFFICE

239 New Road, Parsippany, NJ 07054

For More Information, Contact the Exclusive Brokers

JUAN DISLA

Associate jd@blauberg.com 973.379.6644 DYLAN MEADE

Senior Associate dmeade@blauberg.com 973.379.6644 x115

#### PROPERTY HIGHLIGHTS

- 20.025 SF Professional and Medical Office
- ±180 7.500 SF Suites Available
- Landlord Will Paint and Re-Carpet To Suit
- Reception Area / Conference Room / Training Rooms / Kitchenette
- Elevator
- 60+ Car Parking