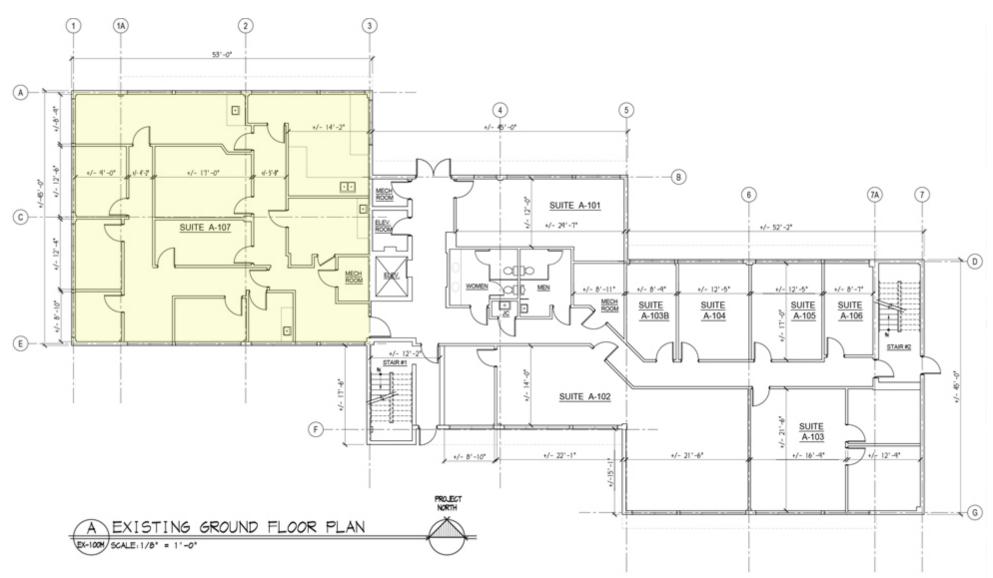

#### PROPERTY HIGHLIGHTS

- 20.025 SF Professional and Medical Office
- ±180 7.500 SF Suites Available
- Landlord Will Paint and Re-Carpet To Suit
- Reception Area / Conference Room / Training Rooms / Kitchenette
- Elevator
- 60+ Car Parking