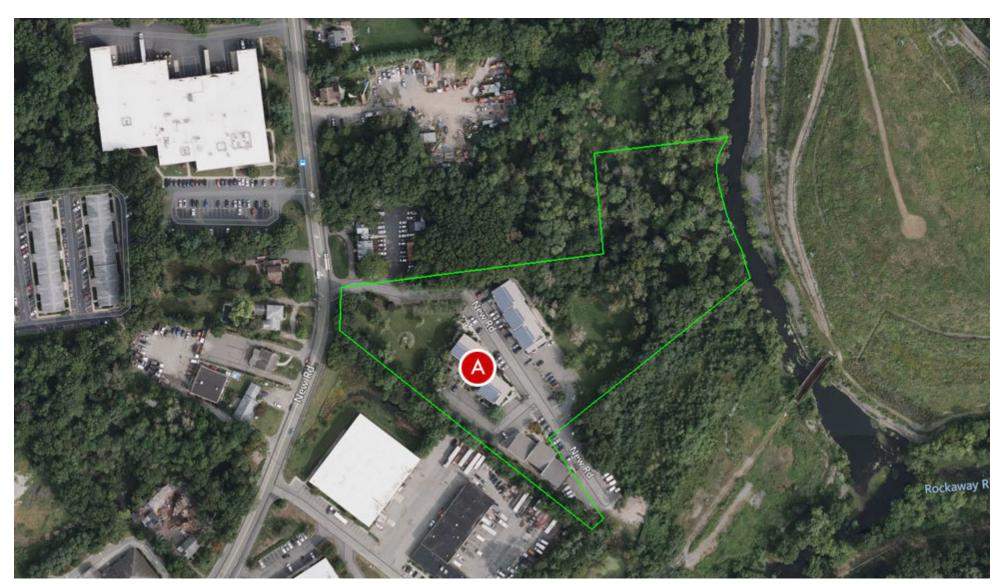

#### **LOCATION DESCRIPTION**

Approx. 0.3 Miles to I-280 Approx. 0.5 Miles to Route 46 Approx. 1.3 Miles to I-280

Approx. 18.7 Miles to Newark Liberty International Airport