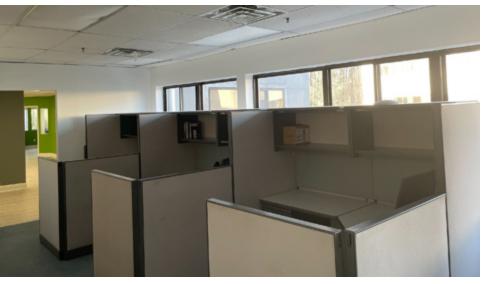

#### PROPERTY HIGHLIGHTS

- 20.025 SF Professional and Medical Office
- ±180 7.500 SF Suites Available
- Landlord Will Paint and Re-Carpet To Suit
- Reception Area / Conference Room / Training Rooms / Kitchenette
- Elevator
- 60+ Car Parking