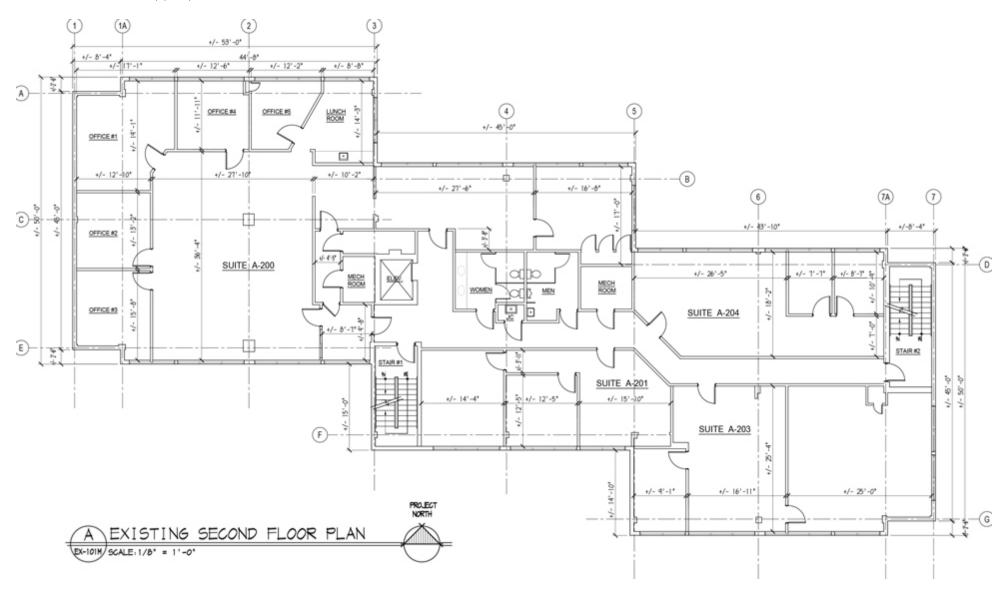

#### PROPERTY HIGHLIGHTS

- 20.025 SF Professional and Medical Office
- ±180 7.500 SF Suites Available
- Landlord Will Paint and Re-Carpet To Suit
- Reception Area / Conference Room / Training Rooms / Kitchenette
- Elevator
- 60+ Car Parking