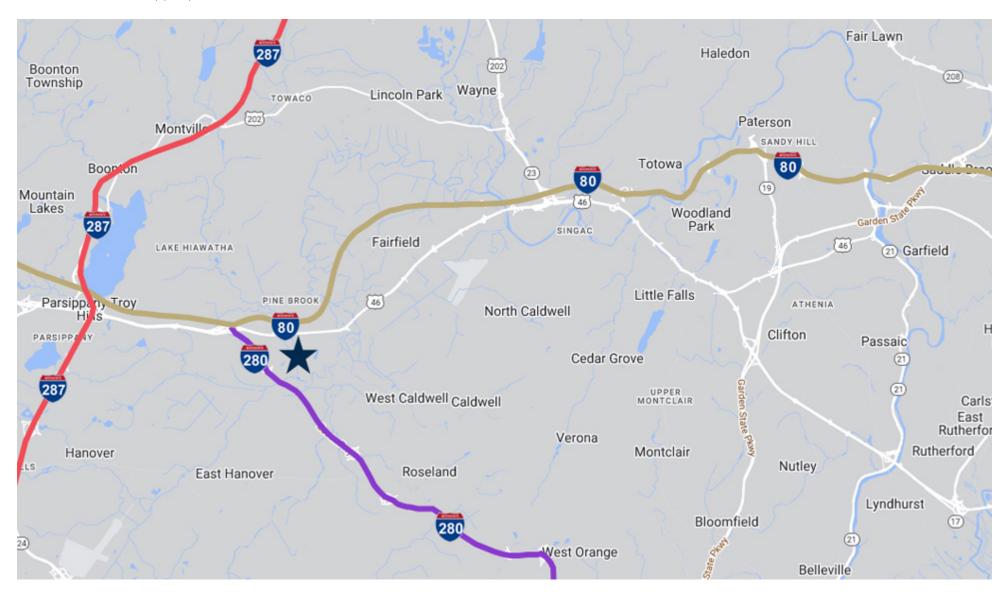

#### **LOCATION DESCRIPTION**

Approx. 0.3 Miles to I-280 Approx. 0.5 Miles to Route 46 Approx. 1.3 Miles to I-280

Approx. 18.7 Miles to Newark Liberty International Airport