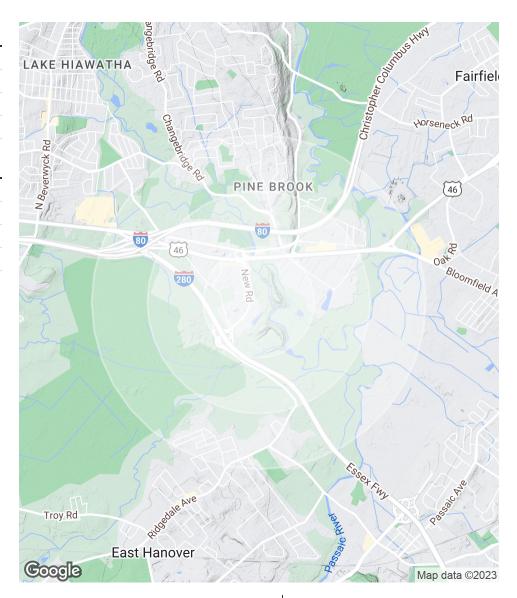

#### **LOCATION DESCRIPTION**

Approx. 0.3 Miles to I-280 Approx. 0.5 Miles to Route 46 Approx. 1.3 Miles to I-280

Approx. 18.7 Miles to Newark Liberty International Airport