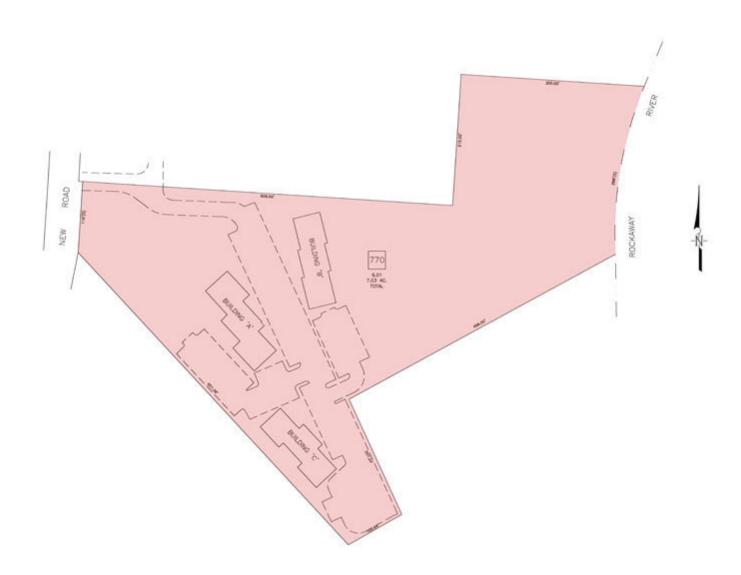

#### **LOCATION DESCRIPTION**

Approx. 0.3 Miles to I-280 Approx. 0.5 Miles to Route 46 Approx. 1.3 Miles to I-280

Approx. 18.7 Miles to Newark Liberty International Airport