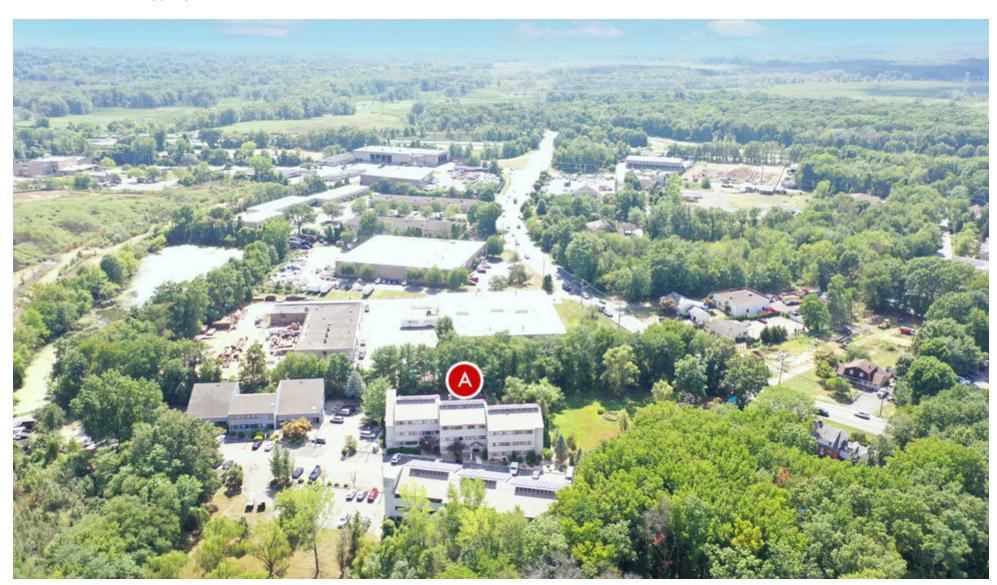

#### **LOCATION DESCRIPTION**

Approx. 0.3 Miles to I-280 Approx. 0.5 Miles to Route 46 Approx. 1.3 Miles to I-280

Approx. 18.7 Miles to Newark Liberty International Airport