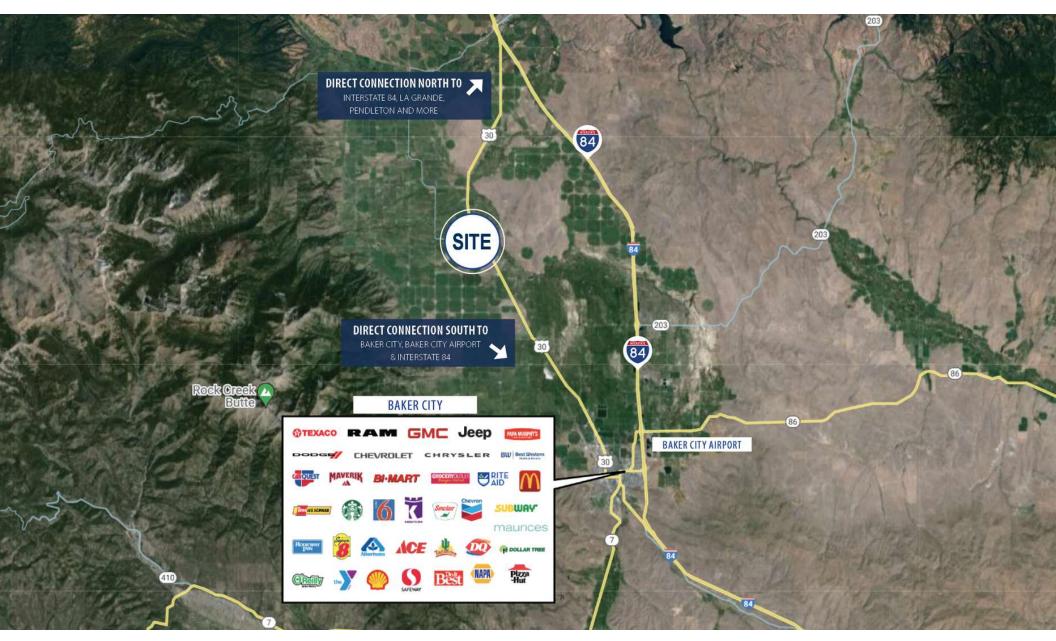

| S |
|---|
| 4 |
| Ш |
|   |

| PROPERTY TYPE: | Land                        |
|----------------|-----------------------------|
| SALE PRICE:    | \$1,575,000                 |
| LOT SIZE:      | 15.7 Acres                  |
| ZONING:        | I/R: Industrial Residential |
| PARCEL NO:     | 07S39E05100                 |
|                |                             |