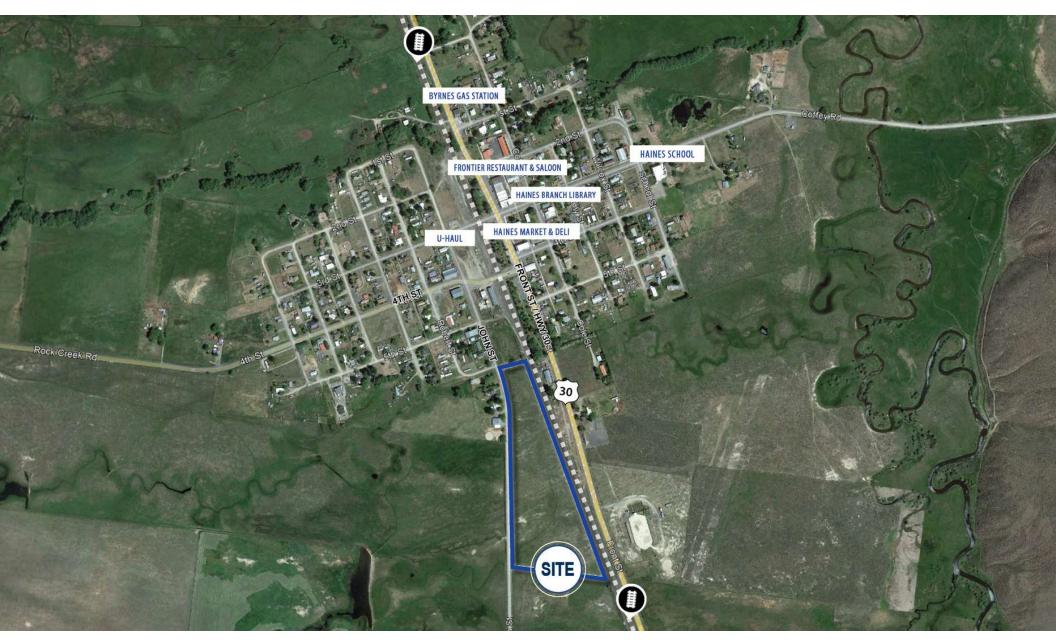

| S |
|---|
| 4 |
| Ш |
|   |

| PROPERTY TYPE: | Land                        |
|----------------|-----------------------------|
| SALE PRICE:    | \$1,575,000                 |
| LOT SIZE:      | 15.7 Acres                  |
| ZONING:        | I/R: Industrial Residential |
| PARCEL NO:     | 07S39E05100                 |
|                |                             |