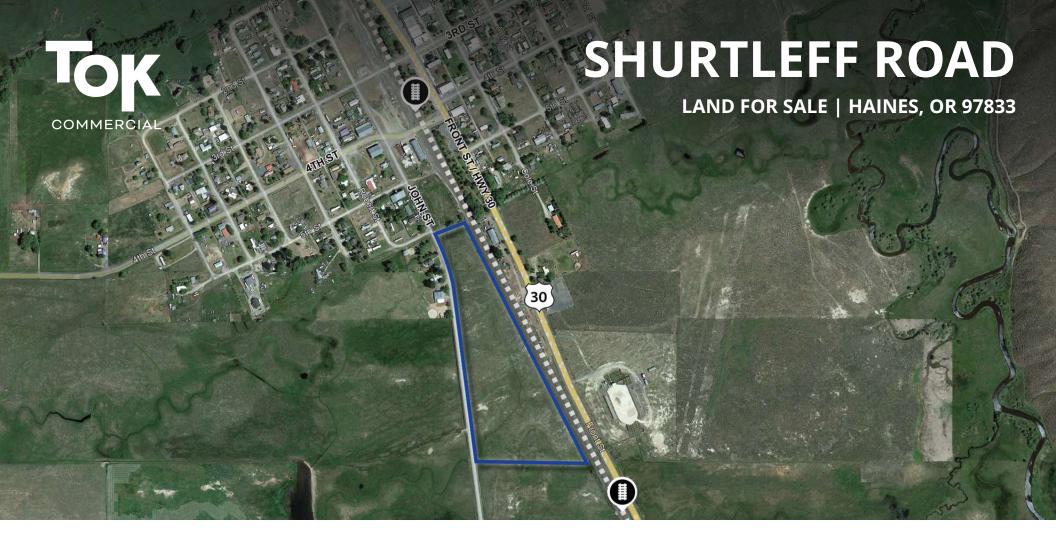

| S |
|---|
| 4 |
| Ш |
|   |

| PROPERTY TYPE: | Land                        |
|----------------|-----------------------------|
| SALE PRICE:    | \$1,575,000                 |
| LOT SIZE:      | 15.7 Acres                  |
| ZONING:        | I/R: Industrial Residential |
| PARCEL NO:     | 07S39E05100                 |
|                |                             |