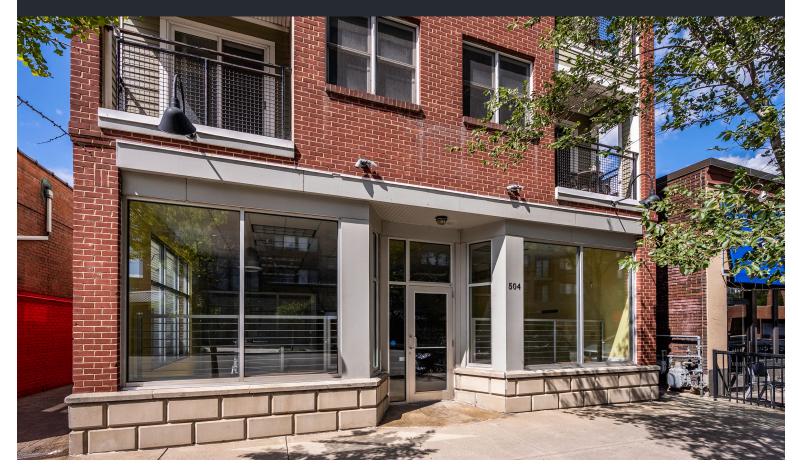

## Exterior

#### **Property Description**

Available now, 504 Elmwood presents 2,100 square feet of prime office or retail space for lease. This modern unit, part of a state-of-the-art mixed-use new build, offers a mostly open floor plan with three private offices at the front, a kitchenette towards the back, and impressive 11-foot ceilings with oversized storefront glass.