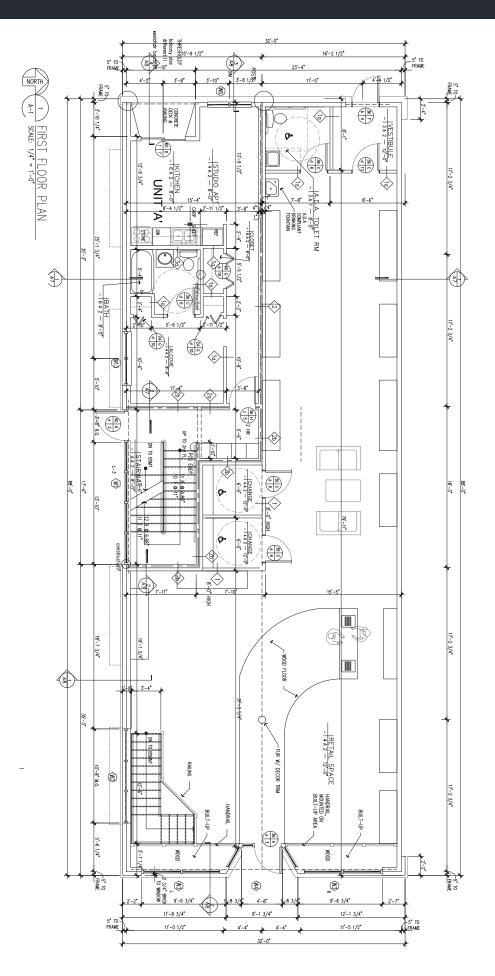

#### Floorplan

#### **Property Description**

Available now, 504 Elmwood presents 2,100 square feet of prime office or retail space for lease. This modern unit, part of a state-of-the-art mixed-use new build, offers a mostly open floor plan with three private offices at the front, a kitchenette towards the back, and impressive 11-foot ceilings with oversized storefront glass.