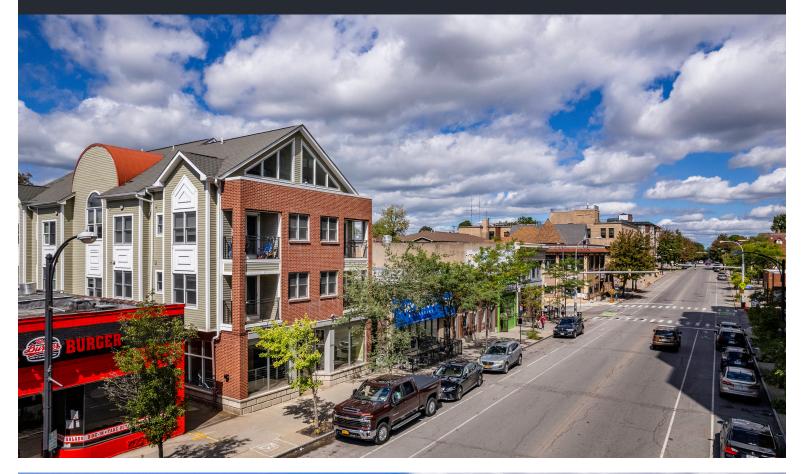

# Location

Off-street parking for is available in a city-owned lot behind the building, accessible via a rear entrance.

Located on Elmwood Avenue between W. Utica Street and Hodge Avenue, this property benefits from high visibility signage on one of Buffalo's busiest commercial corridors.