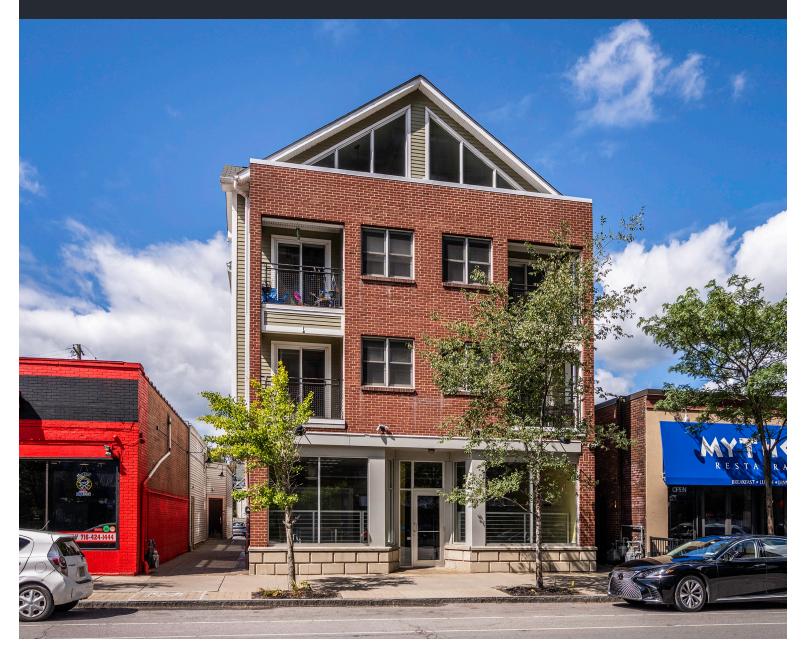

# Location

Off-street parking for is available in a city-owned lot behind the building, accessible via a rear entrance.

Located on Elmwood Avenue between W. Utica Street and Hodge Avenue, this property benefits from high visibility signage on one of Buffalo's busiest commercial corridors.