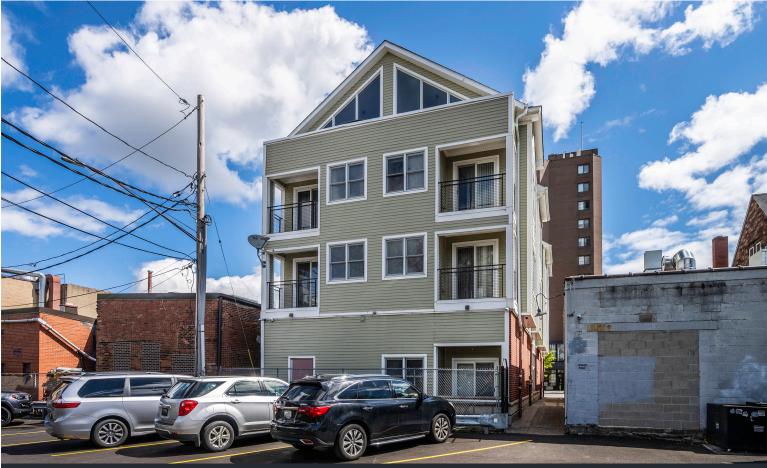

## Exterior

#### **Property Description**

Available now, 504 Elmwood presents 2,100 square feet of prime office or retail space for lease. This modern unit, part of a state-of-the-art mixed-use new build, offers a mostly open floor plan with three private offices at the front, a kitchenette towards the back, and impressive 11-foot ceilings with oversized storefront glass.

Off-street parking for is available in a city-owned lot behind the building, accessible via a rear entrance.

Located on Elmwood Avenue between W. Utica Street and Hodge Avenue, this property benefits from high visibility signage on one of Buffalo's busiest commercial corridors.