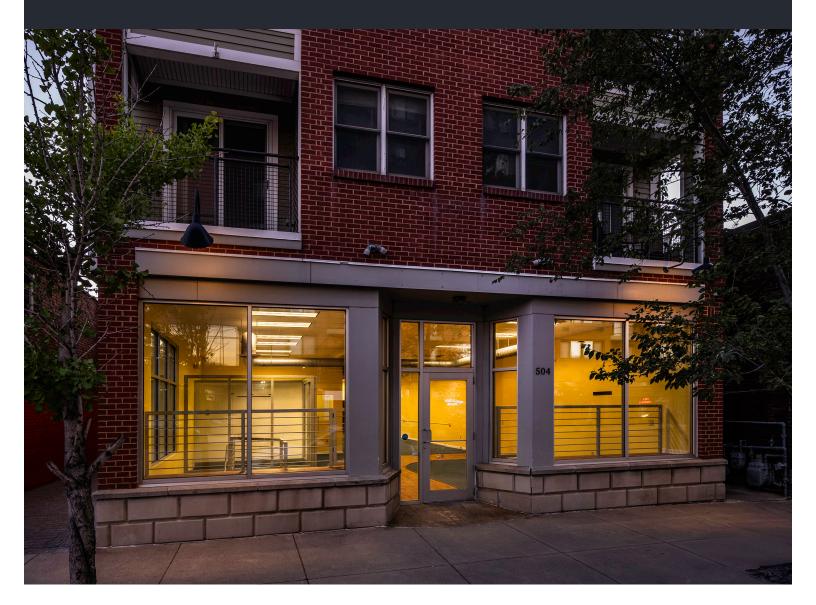

## Exterior

#### **Property Description**

Available now, 504 Elmwood presents 2,100 square feet of prime office or retail space for lease. This modern unit, part of a state-of-the-art mixed-use new build, offers a mostly open floor plan with three private offices at the front, a kitchenette towards the back, and impressive 11-foot ceilings with oversized storefront glass.