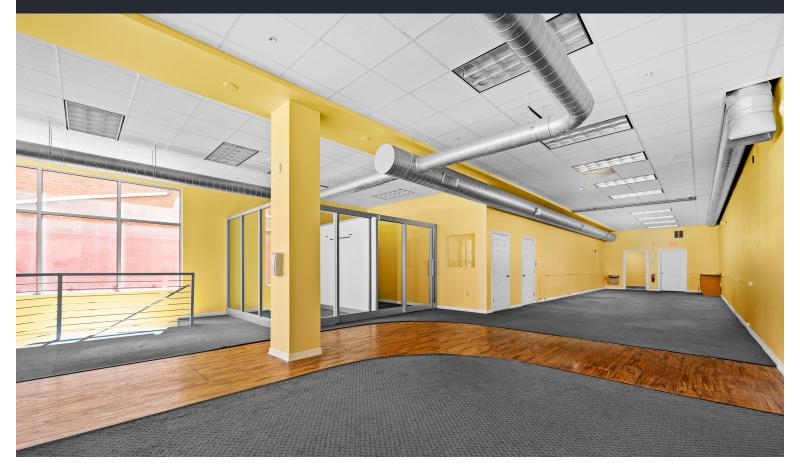

# Interior

#### **Property Description**

Available now, 504 Elmwood presents 2,100 square feet of prime office or retail space for lease. This modern unit, part of a state-of-the-art mixed-use new build, offers a mostly open floor plan with three private offices at the front, a kitchenette towards the back, and impressive 11-foot ceilings with oversized storefront glass.

The space is fully wheelchair accessible and includes one ADA-compliant restroom. Previously occupied by a real estate office, the space is ideally suited for a small professional office or creative use.