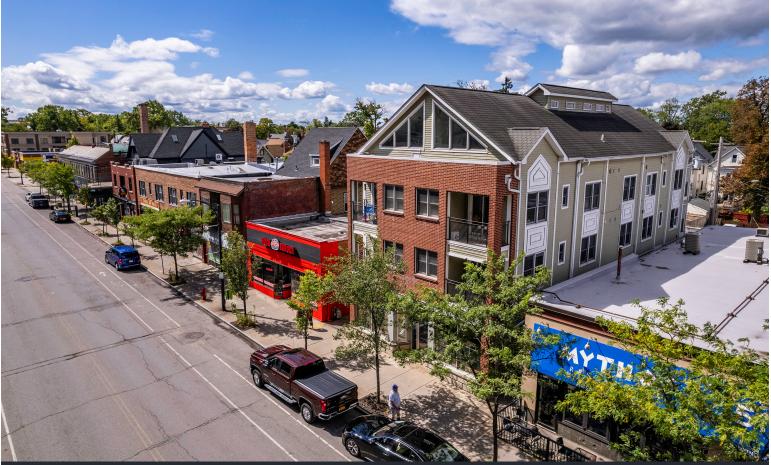

Off-street parking for is available in a city-owned lot behind the building, accessible via a rear entrance.

Located on Elmwood Avenue between W. Utica Street and Hodge Avenue, this property benefits from high visibility signage on one of Buffalo's busiest commercial corridors.

## Exterior