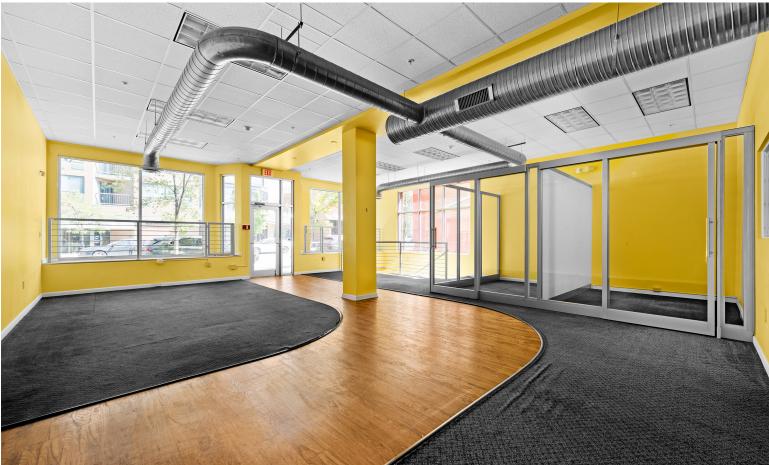

# Interior

#### **Property Description**

Available now, 504 Elmwood presents 2,100 square feet of prime office or retail space for lease. This modern unit, part of a state-of-the-art mixed-use new build, offers a mostly open floor plan with three private offices at the front, a kitchenette towards the back, and impressive 11-foot ceilings with oversized storefront glass.

The space is fully wheelchair accessible and includes one ADA-compliant restroom. Previously occupied by a real estate office, the space is ideally suited for a small professional office or creative use.