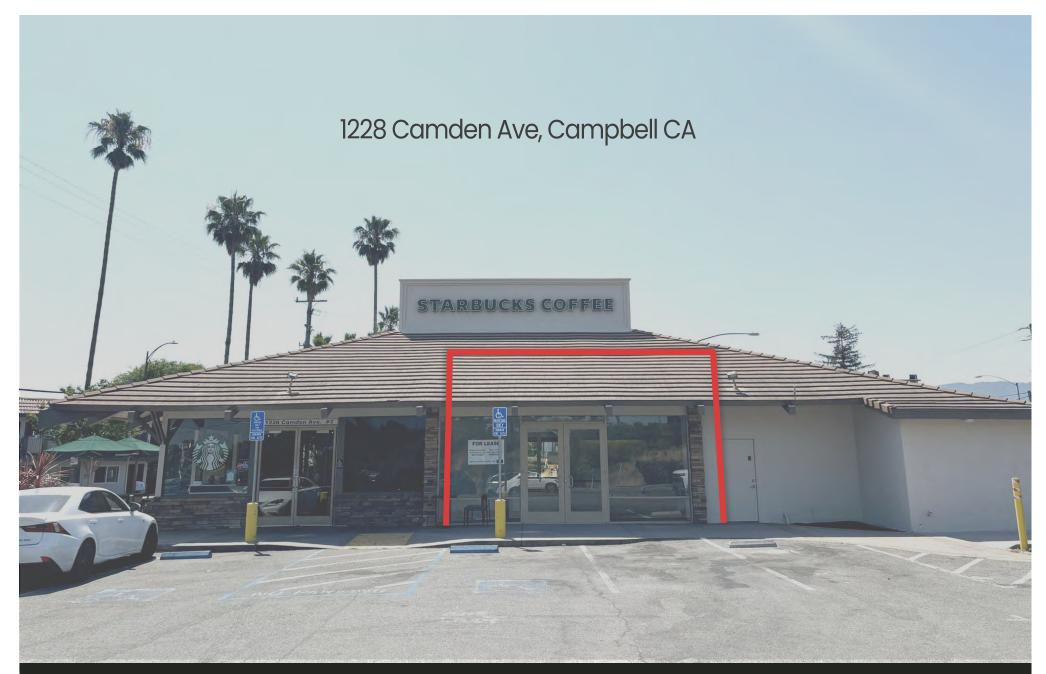

1228 Camden Ave, Campbell CA

### **PROPERTY OVERVIEW**

- ♦ Rent \$2.50 PSF, plus NNN
- 2,441± SF, Including Mezzanine Space
- Next to Extremely Busy Starbucks
- Prime Retail/Office or Medical Opportunity
- **⋄ Good Parking**

- Building Signage Available Visible from Hwy
- At the Junction of Camden Ave, Curtner Ave., & Hwy 17/880
- Daily Traffic: 60,000+ ADT Camden, 153,000+ on Hwy 17