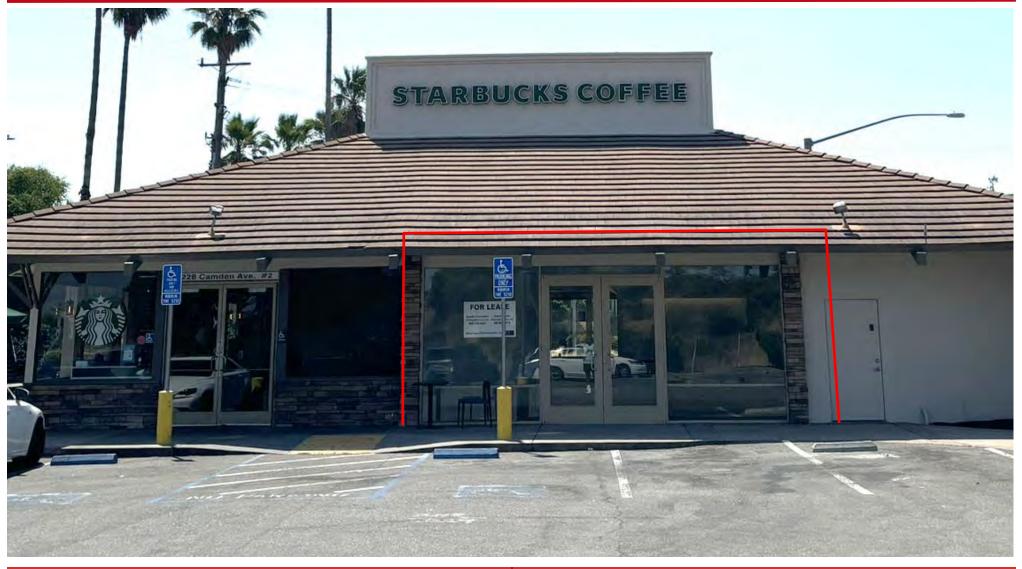

### **PROPERTY OVERVIEW**

- ♦ Rent \$2.50 PSF, plus NNN
- 2,441± SF, Including Mezzanine Space
- Next to Extremely Busy Starbucks
- Prime Retail/Office or Medical Opportunity
- **⋄ Good Parking**

- Building Signage Available Visible from Hwy
- At the Junction of Camden Ave, Curtner Ave., & Hwy 17/880
- Daily Traffic: 60,000+ ADT Camden, 153,000+ on Hwy 17