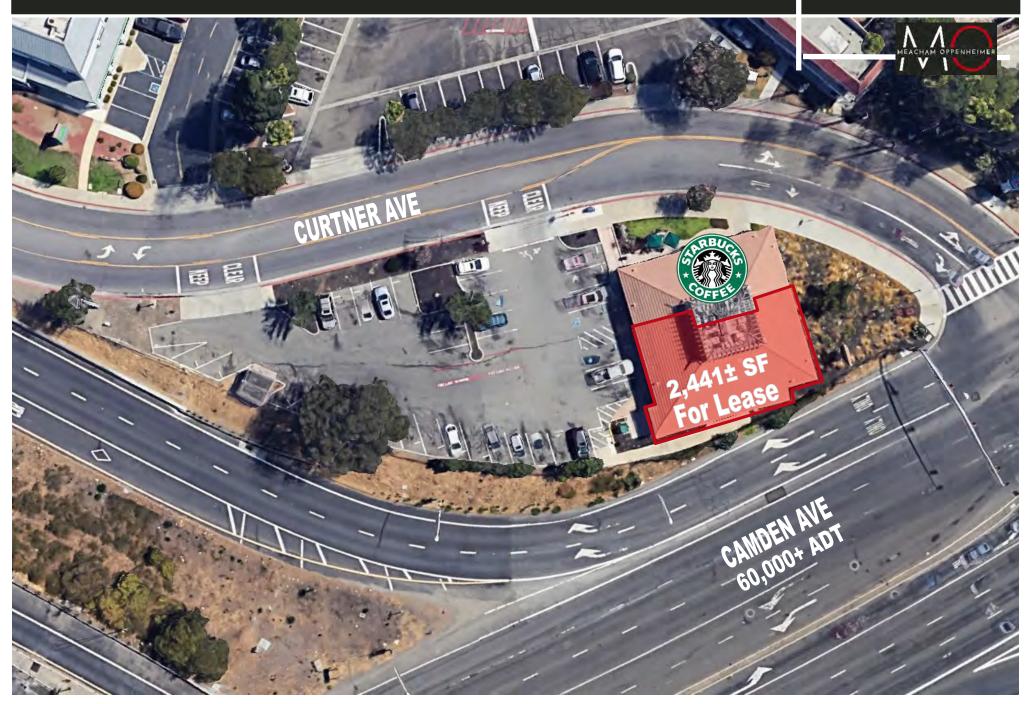

# AERIAL

### **PROPERTY OVERVIEW**

- ♦ Rent \$2.50 PSF, plus NNN
- 2,441± SF, Including Mezzanine Space
- Next to Extremely Busy Starbucks
- Prime Retail/Office or Medical Opportunity
- **⋄ Good Parking**

- Building Signage Available Visible from Hwy
- At the Junction of Camden Ave, Curtner Ave., & Hwy 17/880
- Daily Traffic: 60,000+ ADT Camden, 153,000+ on Hwy 17