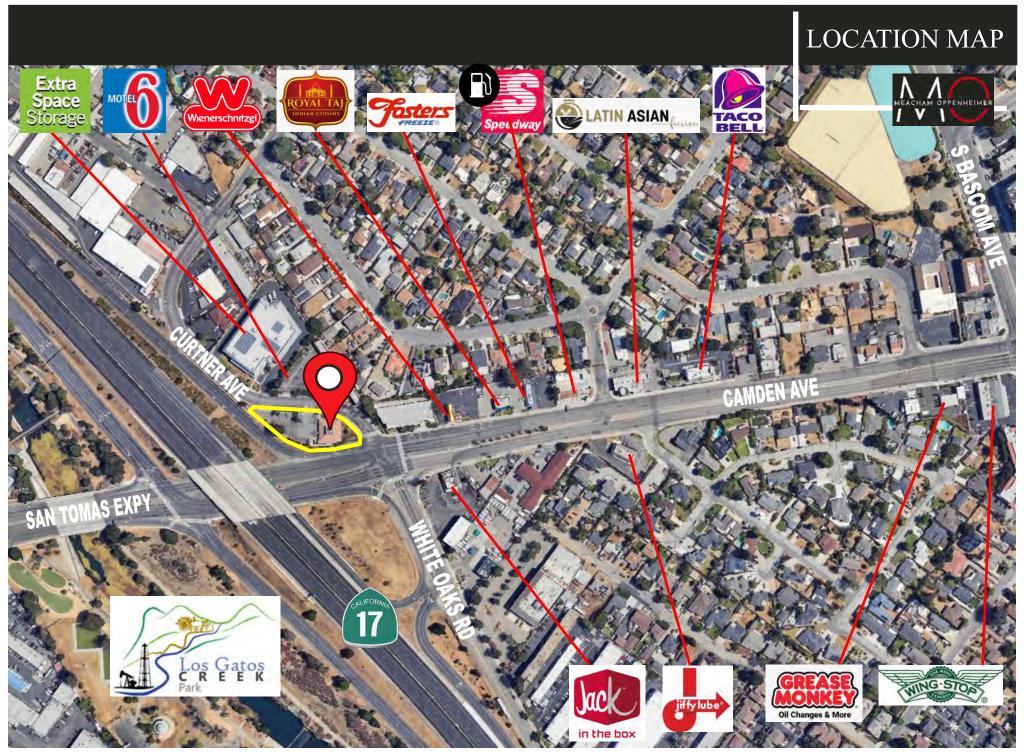

### **PROPERTY OVERVIEW**

- ♦ Rent \$2.50 PSF, plus NNN
- 2,441± SF, Including Mezzanine Space
- Next to Extremely Busy Starbucks
- Prime Retail/Office or Medical Opportunity
- **⋄ Good Parking**

- Building Signage Available Visible from Hwy
- At the Junction of Camden Ave, Curtner Ave., & Hwy 17/880
- Daily Traffic: 60,000+ ADT Camden, 153,000+ on Hwy 17