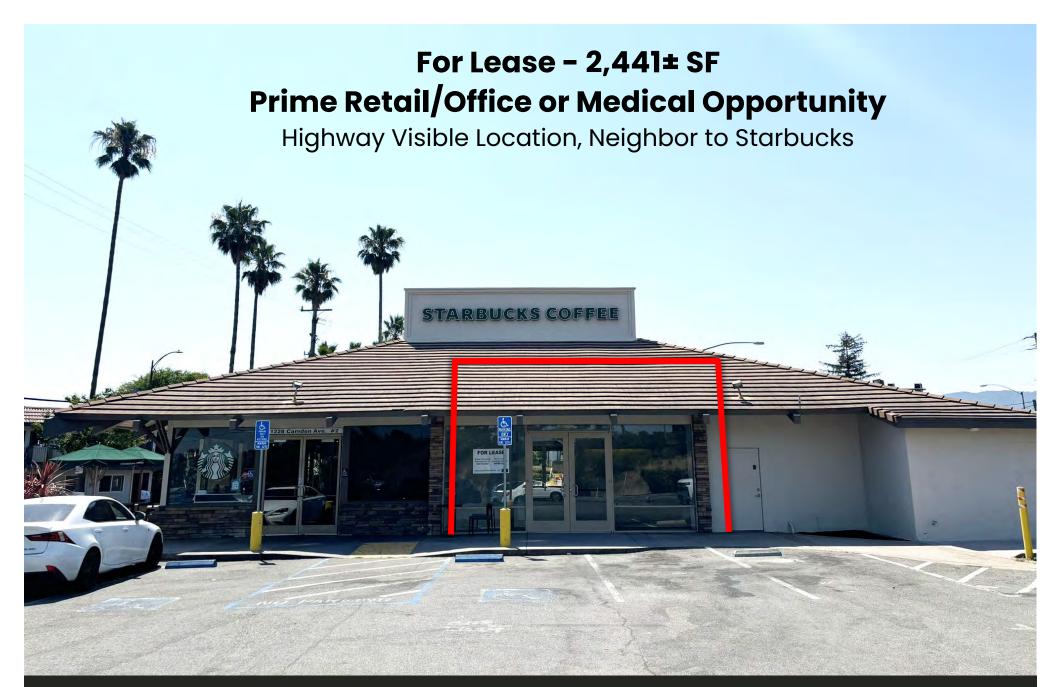

1228 Camden Ave, Campbell CA

### **PROPERTY OVERVIEW**

- ♦ Rent \$2.50 PSF, plus NNN
- 2,441± SF, Including Mezzanine Space
- Next to Extremely Busy Starbucks
- Prime Retail/Office or Medical Opportunity
- **⋄ Good Parking**

- Building Signage Available Visible from Hwy
- At the Junction of Camden Ave, Curtner Ave., & Hwy 17/880
- Daily Traffic: 60,000+ ADT Camden, 153,000+ on Hwy 17