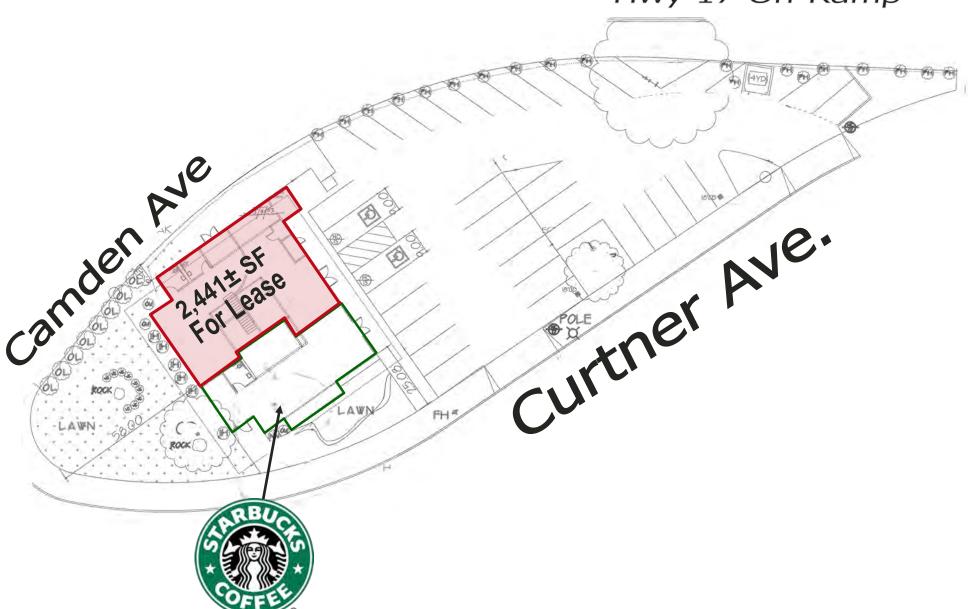

### **PROPERTY OVERVIEW**

- ♦ Rent \$2.50 PSF, plus NNN
- 2,441± SF, Including Mezzanine Space
- Next to Extremely Busy Starbucks
- Prime Retail/Office or Medical Opportunity
- **⋄ Good Parking**

- Building Signage Available Visible from Hwy
- At the Junction of Camden Ave, Curtner Ave., & Hwy 17/880
- Daily Traffic: 60,000+ ADT Camden, 153,000+ on Hwy 17