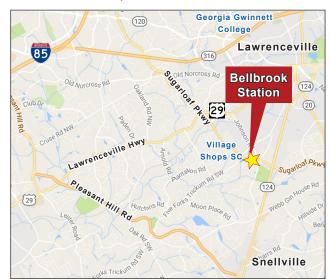

## 3157 Sugarloaf Parkway, Lawrenceville, GA 30045

- One (1) 1,400 SF & One (1) 2,800 SF space available
- Heavy daytime traffic on Sugarloaf Parkway (about 130,000 vehicles per day)
- Less than two miles from Publix, Walmart, Dollar Tree, and more
- Bellbrook offers great visibility and sits in a dense residential area
- Average household income of about \$100,000 in a 3-mile radius