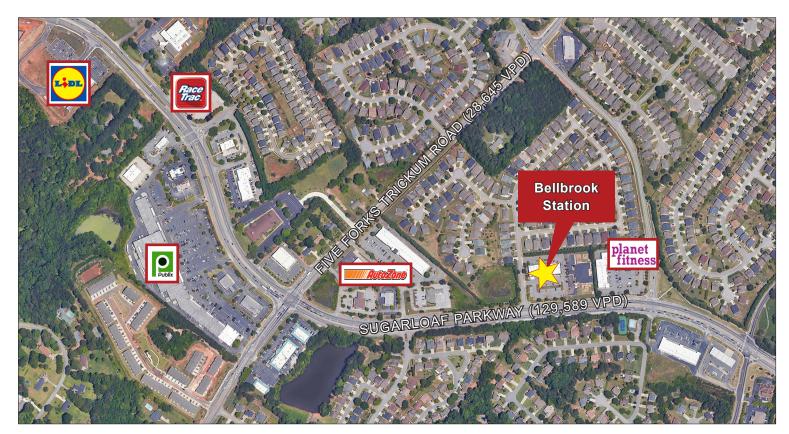

## 3157 Sugarloaf Parkway, Lawrenceville, GA 30045

- One (1) 1,400 SF & One (1) 2,800 SF space available
- Heavy daytime traffic on Sugarloaf Parkway (about 130,000 vehicles per day)
- Less than two miles from Publix, Walmart, Dollar Tree, and more
- Bellbrook offers great visibility and sits in a dense residential area
- Average household income of about \$100,000 in a 3-mile radius

## Demographics

**Traffic Count** 

Total Population 2022
Annual Pop Growth 2010-2022
Projected Growth 2022-2027
Total Households
Average Household Income

| 3-Mile Radius | 5-Mile Radius     | 10-Mile Radius |
|---------------|-------------------|----------------|
| 77,713        | 215,211           | 675,578        |
| 1.2%          | 1.2%              | 1.4%           |
| 1.0%          | 1.1%              | 1.1%           |
| 25,654        | 70,413            | 224,419        |
| \$96,429      | \$92,825          | \$92,535       |
| 129,589       | Sugarloaf Parkway | 1              |