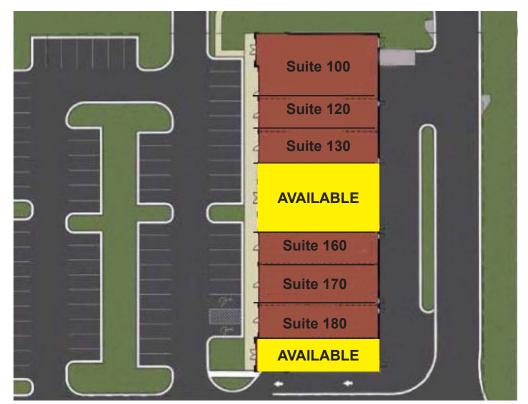

# **Bellbrook Station**

3157 Sugarloaf Parkway, Lawrenceville, GA 30045

Suite 100 - Johnny's Pizza

Suite 120 - Boba Tea

Suite 130 - ATL Services

Suite 150 - AVAILABLE

Suite 160 - Expedia

Suite 170 - 5 Star Hair

Suite 180 - Yoga / Pilates

Suite 190 - AVAILABLE

14,430 GLA