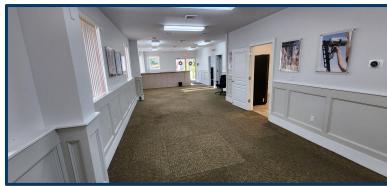

# FOR LEASE 60 Scott Road, Prospect, CT

- 12,100 SF+/- Warehouse
- 2,400 SF+/- Office Full AC in Building
- 2.95 Acres / Industrial-2 Zone
- 3 Overhead Doors / 2 Loading Docks
- Well Maintained Building
- Back-Up DIESEL GENERATOR (Full Building)
- LEASE:
  - \$8.90 PSF Base
  - \$4.39 PSF NNN

### **FOR LEASE**

| BUILDING                     |                                       |
|------------------------------|---------------------------------------|
| Total Available SF           | 12,104 SF+/-                          |
| Number of Floors             | 1                                     |
| Office Space                 | 2,400 SF+/-                           |
| Available Loading Docks      | 2                                     |
| Avail Overhead Doors         | 3                                     |
| Total Avail SF Mezz          | 2,000                                 |
| Exterior Construction        | Steel                                 |
| Interior Construction        | Sheetrock                             |
| Roof                         | Steel                                 |
| Year Built                   | 1997                                  |
| Ceiling Height               | 10' - 20'                             |
| Parking                      | 30 +/-                                |
| Zoning                       | Industrial-2                          |
| PROPERTY                     |                                       |
| Lot Size                     | 2.95 Acres                            |
| Distance to I-84 & RT-8      | 1.5 miles, 4 miles                    |
| COMMENTS                     |                                       |
| 4 - 10' x 10' Overhead Doors |                                       |
| 1 - 12' x 10' Overhead Door  |                                       |
| TERMS                        |                                       |
| Lease Rate                   | \$8.90 PSF - Base<br>\$4.39 PSF - NNN |