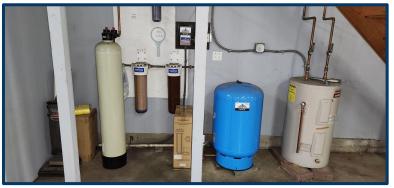

| MECHANICALS & UTILITIES |                                       |
|-------------------------|---------------------------------------|
| Type of Heat            | Oil / Modine                          |
| A/C                     | Yes / entire building                 |
| Electric                | Amps 400<br>Volts 120<br>Phase Single |
| Sewer                   | Septic                                |
| Water                   | Well                                  |
| TAXES                   |                                       |
| Assessment              | \$382,340.00                          |
| Mill Rate               | 32.14                                 |
| Annual Taxes            | \$12,288.00                           |