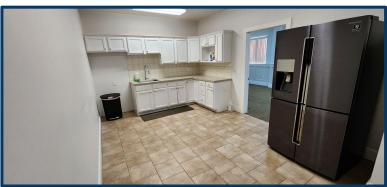

# FOR LEASE 60 Scott Road, Prospect, CT

- 12,100 SF+/- Warehouse
- 2,400 SF+/- Office Full AC in Building
- 2.95 Acres / Industrial-2 Zone
- 3 Overhead Doors / 2 Loading Docks
- Well Maintained Building
- Back-Up DIESEL GENERATOR (Full Building)
- LEASE:
  - \$8.90 PSF Base
  - \$4.39 PSF NNN

### **FOR LEASE**

| BUILDING                     |                                       |
|------------------------------|---------------------------------------|
| Total Available SF           | 12,104 SF+/-                          |
| Number of Floors             | 1                                     |
| Office Space                 | 2,400 SF+/-                           |
| Available Loading Docks      | 2                                     |
| Avail Overhead Doors         | 3                                     |
| Total Avail SF Mezz          | 2,000                                 |
| Exterior Construction        | Steel                                 |
| Interior Construction        | Sheetrock                             |
| Roof                         | Steel                                 |
| Year Built                   | 1997                                  |
| Ceiling Height               | 10' - 20'                             |
| Parking                      | 30 +/-                                |
| Zoning                       | Industrial-2                          |
| PROPERTY                     |                                       |
| Lot Size                     | 2.95 Acres                            |
| Distance to I-84 & RT-8      | 1.5 miles, 4 miles                    |
| COMMENTS                     |                                       |
| 4 - 10' x 10' Overhead Doors |                                       |
| 1 - 12' x 10' Overhead Door  |                                       |
| TERMS                        |                                       |
| Lease Rate                   | \$8.90 PSF - Base<br>\$4.39 PSF - NNN |