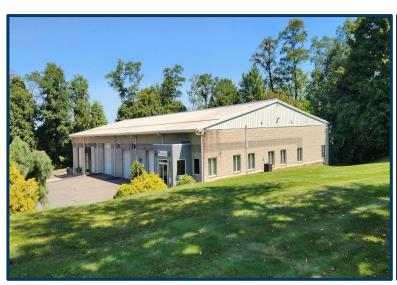

# FOR LEASE 60 Scott Road, Prospect, CT

- 12,100 SF+/- Warehouse
- 2,400 SF+/- Office Full AC in Building
- 2.95 Acres / Industrial-2 Zone
- 3 Overhead Doors / 2 Loading Docks
- Well Maintained Building
- Back-Up DIESEL GENERATOR (Full Building)
- LEASE:
  - \$8.90 PSF Base
  - \$4.39 PSF NNN

### **FOR LEASE**

| BUILDING                     |                                       |
|------------------------------|---------------------------------------|
| Total Available SF           | 12,104 SF+/-                          |
| Number of Floors             | 1                                     |
| Office Space                 | 2,400 SF+/-                           |
| Available Loading Docks      | 2                                     |
| Avail Overhead Doors         | 3                                     |
| Total Avail SF Mezz          | 2,000                                 |
| Exterior Construction        | Steel                                 |
| Interior Construction        | Sheetrock                             |
| Roof                         | Steel                                 |
| Year Built                   | 1997                                  |
| Ceiling Height               | 10' - 20'                             |
| Parking                      | 30 +/-                                |
| Zoning                       | Industrial-2                          |
| PROPERTY                     |                                       |
| Lot Size                     | 2.95 Acres                            |
| Distance to I-84 & RT-8      | 1.5 miles, 4 miles                    |
| COMMENTS                     |                                       |
| 4 - 10' x 10' Overhead Doors |                                       |
| 1 - 12' x 10' Overhead Door  |                                       |
| TERMS                        |                                       |
| Lease Rate                   | \$8.90 PSF - Base<br>\$4.39 PSF - NNN |

### **FOR LEASE**

60 Scott Road, Prospect, CT