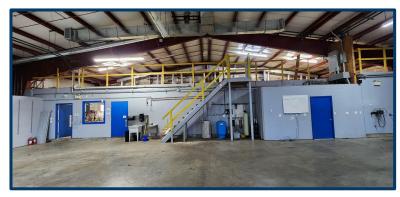

### **FOR LEASE**

| BUILDING                     |                                       |
|------------------------------|---------------------------------------|
| Total Available SF           | 12,104 SF+/-                          |
| Number of Floors             | 1                                     |
| Office Space                 | 2,400 SF+/-                           |
| Available Loading Docks      | 2                                     |
| Avail Overhead Doors         | 3                                     |
| Total Avail SF Mezz          | 2,000                                 |
| Exterior Construction        | Steel                                 |
| Interior Construction        | Sheetrock                             |
| Roof                         | Steel                                 |
| Year Built                   | 1997                                  |
| Ceiling Height               | 10' - 20'                             |
| Parking                      | 30 +/-                                |
| Zoning                       | Industrial-2                          |
| PROPERTY                     |                                       |
| Lot Size                     | 2.95 Acres                            |
| Distance to I-84 & RT-8      | 1.5 miles, 4 miles                    |
| COMMENTS                     |                                       |
| 4 - 10' x 10' Overhead Doors |                                       |
| 1 - 12' x 10' Overhead Door  |                                       |
| TERMS                        |                                       |
| Lease Rate                   | \$8.90 PSF - Base<br>\$4.39 PSF - NNN |

| MECHANICALS & UTILITIES |                                       |
|-------------------------|---------------------------------------|
| Type of Heat            | Oil / Modine                          |
| A/C                     | Yes / entire building                 |
| Electric                | Amps 400<br>Volts 120<br>Phase Single |
| Sewer                   | Septic                                |
| Water                   | Well                                  |
| TAXES                   |                                       |
| Assessment              | \$382,340.00                          |
| Mill Rate               | 32.14                                 |
| Annual Taxes            | \$12,288.00                           |