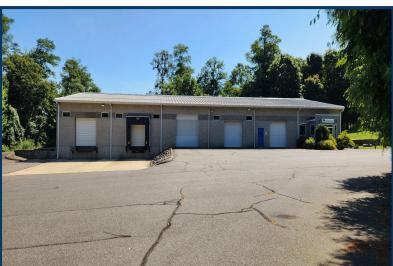

# FOR LEASE 60 Scott Road, Prospect, CT

- 12,100 SF+/- Warehouse
- 2,400 SF+/- Office Full AC in Building
- 2.95 Acres / Industrial-2 Zone
- 3 Overhead Doors / 2 Loading Docks
- Well Maintained Building
- Back-Up DIESEL GENERATOR (Full Building)
- LEASE:
  - \$8.90 PSF Base
  - \$4.39 PSF NNN

### **FOR LEASE**

| BUILDING                     |                                       |
|------------------------------|---------------------------------------|
| Total Available SF           | 12,104 SF+/-                          |
| Number of Floors             | 1                                     |
| Office Space                 | 2,400 SF+/-                           |
| Available Loading Docks      | 2                                     |
| Avail Overhead Doors         | 3                                     |
| Total Avail SF Mezz          | 2,000                                 |
| Exterior Construction        | Steel                                 |
| Interior Construction        | Sheetrock                             |
| Roof                         | Steel                                 |
| Year Built                   | 1997                                  |
| Ceiling Height               | 10' - 20'                             |
| Parking                      | 30 +/-                                |
| Zoning                       | Industrial-2                          |
| PROPERTY                     |                                       |
| Lot Size                     | 2.95 Acres                            |
| Distance to I-84 & RT-8      | 1.5 miles, 4 miles                    |
| COMMENTS                     |                                       |
| 4 - 10' x 10' Overhead Doors |                                       |
| 1 - 12' x 10' Overhead Door  |                                       |
| TERMS                        |                                       |
| Lease Rate                   | \$8.90 PSF - Base<br>\$4.39 PSF - NNN |