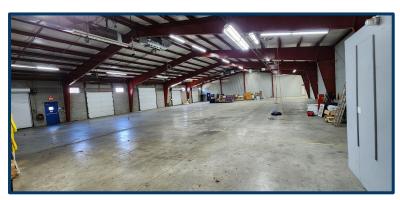

# FOR LEASE 60 Scott Road, Prospect, CT

- 12,100 SF+/- Warehouse
- 2,400 SF+/- Office Full AC in Building
- 2.95 Acres / Industrial-2 Zone
- 3 Overhead Doors / 2 Loading Docks
- Well Maintained Building
- Back-Up DIESEL GENERATOR (Full Building)
- LEASE:
  - \$8.90 PSF Base
  - \$4.39 PSF NNN

### **FOR LEASE**

| BUILDING                     |                                       |
|------------------------------|---------------------------------------|
| Total Available SF           | 12,104 SF+/-                          |
| Number of Floors             | 1                                     |
| Office Space                 | 2,400 SF+/-                           |
| Available Loading Docks      | 2                                     |
| Avail Overhead Doors         | 3                                     |
| Total Avail SF Mezz          | 2,000                                 |
| Exterior Construction        | Steel                                 |
| Interior Construction        | Sheetrock                             |
| Roof                         | Steel                                 |
| Year Built                   | 1997                                  |
| Ceiling Height               | 10' - 20'                             |
| Parking                      | 30 +/-                                |
| Zoning                       | Industrial-2                          |
| PROPERTY                     |                                       |
| Lot Size                     | 2.95 Acres                            |
| Distance to I-84 & RT-8      | 1.5 miles, 4 miles                    |
| COMMENTS                     |                                       |
| 4 - 10' x 10' Overhead Doors |                                       |
| 1 - 12' x 10' Overhead Door  |                                       |
| TERMS                        |                                       |
| Lease Rate                   | \$8.90 PSF - Base<br>\$4.39 PSF - NNN |