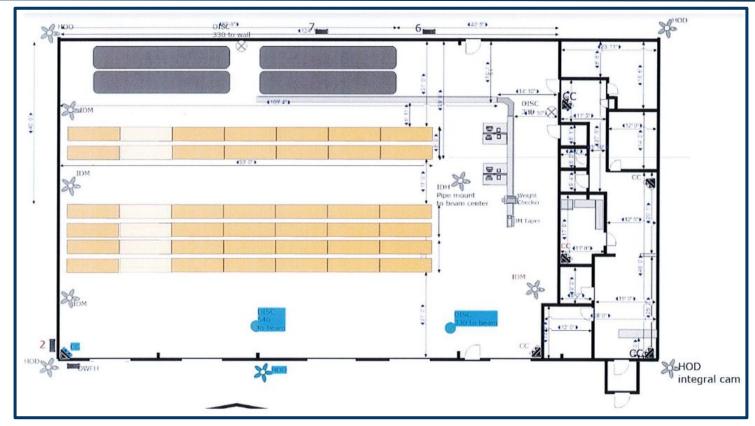

# FOR LEASE 60 Scott Road, Prospect, CT

- 12,100 SF+/- Warehouse
- 2,400 SF+/- Office Full AC in Building
- 2.95 Acres / Industrial-2 Zone
- 3 Overhead Doors / 2 Loading Docks
- Well Maintained Building
- Back-Up DIESEL GENERATOR (Full Building)
- LEASE:
  - \$8.90 PSF Base
  - \$4.39 PSF NNN

### **FOR LEASE**

| BUILDING                     |                                       |
|------------------------------|---------------------------------------|
| Total Available SF           | 12,104 SF+/-                          |
| Number of Floors             | 1                                     |
| Office Space                 | 2,400 SF+/-                           |
| Available Loading Docks      | 2                                     |
| Avail Overhead Doors         | 3                                     |
| Total Avail SF Mezz          | 2,000                                 |
| Exterior Construction        | Steel                                 |
| Interior Construction        | Sheetrock                             |
| Roof                         | Steel                                 |
| Year Built                   | 1997                                  |
| Ceiling Height               | 10' - 20'                             |
| Parking                      | 30 +/-                                |
| Zoning                       | Industrial-2                          |
| PROPERTY                     |                                       |
| Lot Size                     | 2.95 Acres                            |
| Distance to I-84 & RT-8      | 1.5 miles, 4 miles                    |
| COMMENTS                     |                                       |
| 4 - 10' x 10' Overhead Doors |                                       |
| 1 - 12' x 10' Overhead Door  |                                       |
| TERMS                        |                                       |
| Lease Rate                   | \$8.90 PSF - Base<br>\$4.39 PSF - NNN |

| MECHANICALS & UTILITIES |                                       |
|-------------------------|---------------------------------------|
| Type of Heat            | Oil / Modine                          |
| A/C                     | Yes / entire building                 |
| Electric                | Amps 400<br>Volts 120<br>Phase Single |
| Sewer                   | Septic                                |
| Water                   | Well                                  |
| TAXES                   |                                       |
| Assessment              | \$382,340.00                          |
| Mill Rate               | 32.14                                 |
| Annual Taxes            | \$12,288.00                           |