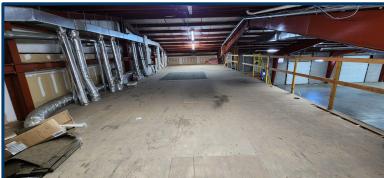

### **FOR LEASE**

| BUILDING                     |                                       |
|------------------------------|---------------------------------------|
| Total Available SF           | 12,104 SF+/-                          |
| Number of Floors             | 1                                     |
| Office Space                 | 2,400 SF+/-                           |
| Available Loading Docks      | 2                                     |
| Avail Overhead Doors         | 3                                     |
| Total Avail SF Mezz          | 2,000                                 |
| Exterior Construction        | Steel                                 |
| Interior Construction        | Sheetrock                             |
| Roof                         | Steel                                 |
| Year Built                   | 1997                                  |
| Ceiling Height               | 10' - 20'                             |
| Parking                      | 30 +/-                                |
| Zoning                       | Industrial-2                          |
| PROPERTY                     |                                       |
| Lot Size                     | 2.95 Acres                            |
| Distance to I-84 & RT-8      | 1.5 miles, 4 miles                    |
| COMMENTS                     |                                       |
| 4 - 10' x 10' Overhead Doors |                                       |
| 1 - 12' x 10' Overhead Door  |                                       |
| TERMS                        |                                       |
| Lease Rate                   | \$8.90 PSF - Base<br>\$4.39 PSF - NNN |