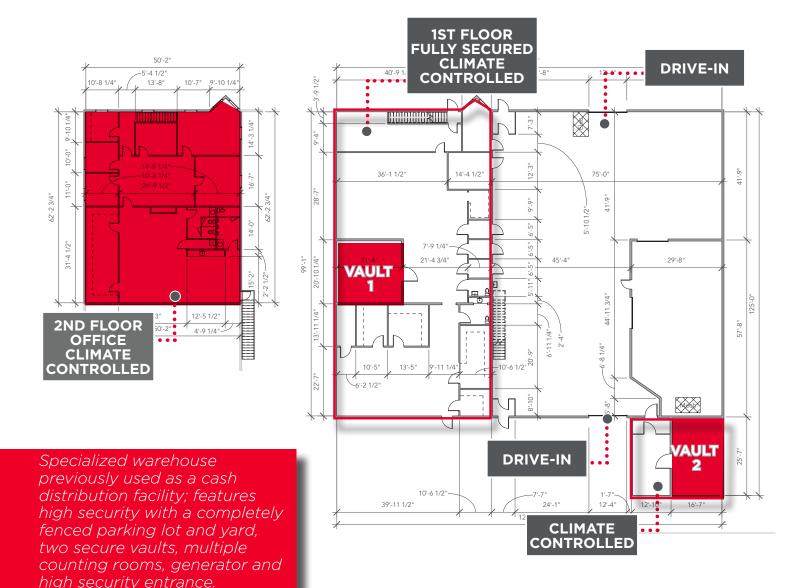

## PROPERTY FEATURES

**BUILDING SIZE:** ± 16,845 SF **WAREHOUSE:** ± 13,548 SF

**OFFICE:** ± 3,297

SITE AREA: ± 1.33 Acres | Paved & Fenced

CLEAR HEIGHT: 10' - 16'

**DRIVE-INS:** (2) 14' x 10'

**STORAGE SHED:** ± 400 SF