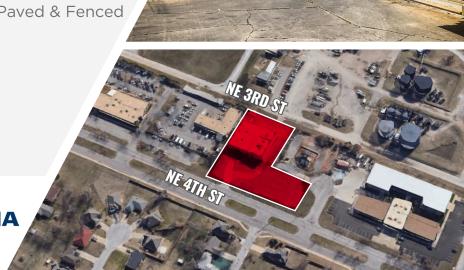

## PROPERTY FEATURES

**BUILDING SIZE:** ± 16,845 SF **WAREHOUSE:** ± 13,548 SF

**OFFICE:** ± 3,297

SITE AREA: ± 1.33 Acres | Paved & Fenced

CLEAR HEIGHT: 10' - 16'

**DRIVE-INS:** (2) 14' x 10'

**STORAGE SHED:** ± 400 SF

## INDUSTRIAL WAREHOUSE 1610 NE 4TH STREET OKLAHOMA CITY, OK 73117

ALLAN MEADORS, SIOR

+1 405 778 9158

ameadors@commercialoklahoma.com

CALEB COX

+1 405 923 6240

ccox@commercialoklahoma.com

204 N Robinson Ave, Suite 2000, Oklahoma City, OK 73102 + 1 405 563 5000 commercialoklahoma.com