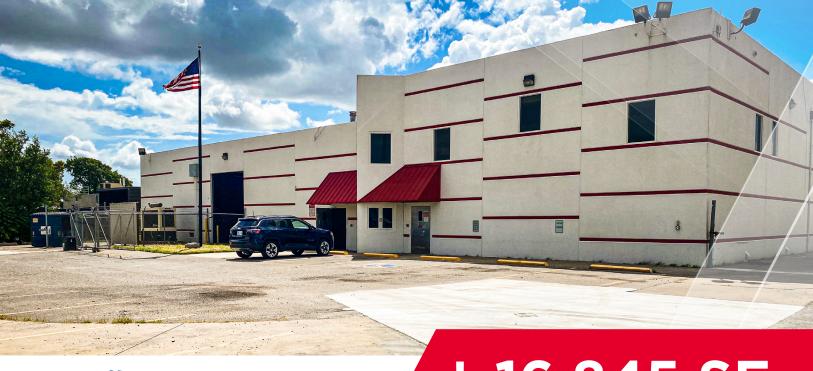

## ± 16,845 SF FOR SALE

1610 NE 4TH STREET OKLAHOMA CITY, OK 73117

## PROPERTY FEATURES

**BUILDING SIZE:** ± 16,845 SF **WAREHOUSE:** ± 13,548 SF

**OFFICE:** ± 3,297

SITE AREA: ± 1.33 Acres | Paved & Fenced

CLEAR HEIGHT: 10' - 16'

**DRIVE-INS:** (2) 14' x 10'

**STORAGE SHED:** ± 400 SF

## INDUSTRIAL WAREHOUSE 1610 NE 4TH STREET OKLAHOMA CITY, OK 73117

ALLAN MEADORS, SIOR

+1 405 778 9158

ameadors@commercialoklahoma.com

CALEB COX

+1 405 923 6240

ccox@commercialoklahoma.com

204 N Robinson Ave, Suite 2000, Oklahoma City, OK 73102 + 1 405 563 5000 commercialoklahoma.com