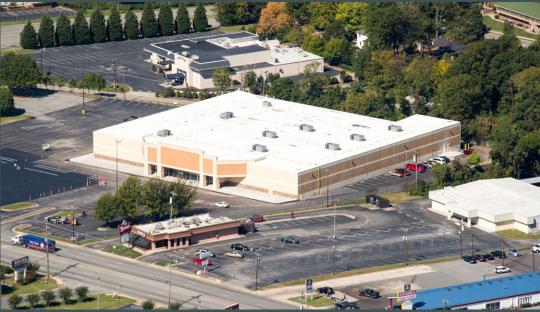

+ Excellent access and visibility at the intersection of Gate City Boulevard (24,000 VPD) and Holden Road (19,500 VPD)

+ Conveniently situated less than 0.5 miles of Four Seasons Shopping Mall, Koury Convention Center and access to I-40 to Winston-Salem and Raleigh-Durham.