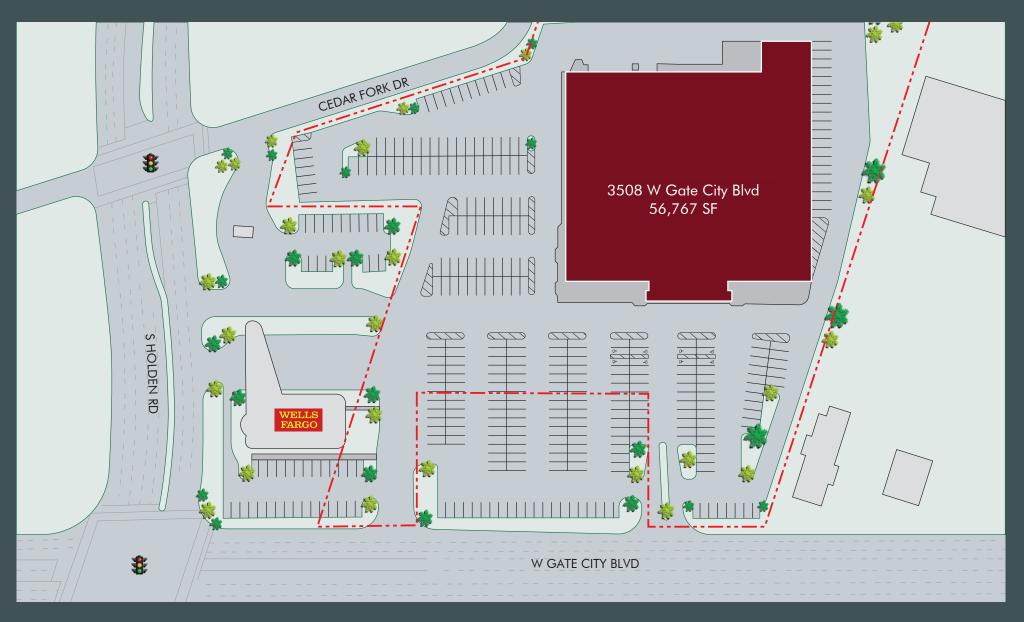

nt access and visibility at the intersection of Gate City Boulevard (24,000 VPD) and Holden Road (19,500 VPD)

+ Conveniently situated less than 0.5 miles of Four Seasons Shopping Mall, Koury Convention Center and access to I-40 to Winston-Salem and Raleigh-Durham.

+ 11,183 multifamily units within 3 miles

| 2024 DEMOGRAPHICS        | 1 MILE    | 3 MILES  | 5 MILES  |
|--------------------------|-----------|----------|----------|
| Population               | 10,147    | 83,463   | 184,370  |
| Households               | 4,189     | 33,118   | 75,985   |
| Median Age               | 33.3      | 32.7     | 34.3     |
| Average Household Income | \$57, 850 | \$74,492 | \$84,065 |
| Daytime Population       | 13,566    | 88,831   | 231,401  |

Source: CBRE Fast Reports







### Site Plan











# 3508 W Gate City Boulevard Greensboro, North Carolina 27407



#### Contact Us

#### **Matt King**

Vice President +1 336 544 2724 matt.king@cbre.com

#### **Christy Crouch Smith**

Senior Associate +1 336 544 2726 christy.smith@cbre.com

#### Chris Bosworth

Vice Chairman / Managing Director 404-923-1489 chris.bosworth@cbre.com

© 2024 CBRE, Inc. All rights reserved. This information has been obtained from sources believed reliable, but has not been verified for accuracy or completeness. You should conduct a careful, independent investigation of the property and verify all information. Any reliance on this information is solely at your own risk. CBRE and the CBRE logo are service marks of CBRE, Inc. All other marks displayed on this document are the property of their respectiv