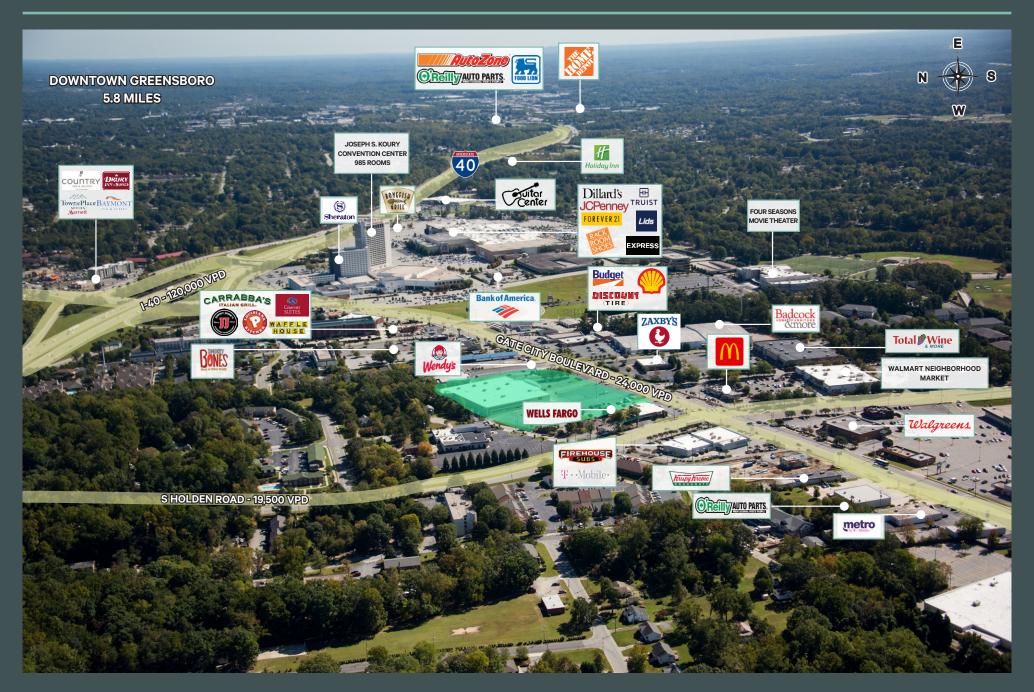

## Property Overview

+ Building Size: 56,767 SF

+ Total Acreage: 5.02 Acres

+ **Year Built / Renovated:** 1979 / 2000 / 2015

+ Parking Spaces: 211 Spaces

+ **Pricing:** Contact Broker

+ Nearby Retail: Walmart Neighborhood Market, Total Wine & More, JCPenny, Dillards, Harbor Freight, Aldi, McDonald's,

+ Excellent access and visibility at the intersection of Gate City Boulevard (24,000 VPD) and Holden Road (19,500 VPD)

+ Conveniently situated less than 0.5 miles of Four Seasons Shopping Mall, Koury Convention Center and access to I-40 to Winston-Salem and Raleigh-Durham.

+ 11,183 multifamily units within 3 miles

| 2024 DEMOGRAPHICS        | 1 MILE    | 3 MILES  | 5 MILES  |
|--------------------------|-----------|----------|----------|
| Population               | 10,147    | 83,463   | 184,370  |
| Households               | 4,189     | 33,118   | 75,985   |
| Median Age               | 33.3      | 32.7     | 34.3     |
| Average Household Income | \$57, 850 | \$74,492 | \$84,065 |
| Daytime Population       | 13,566    | 88,831   | 231,401  |