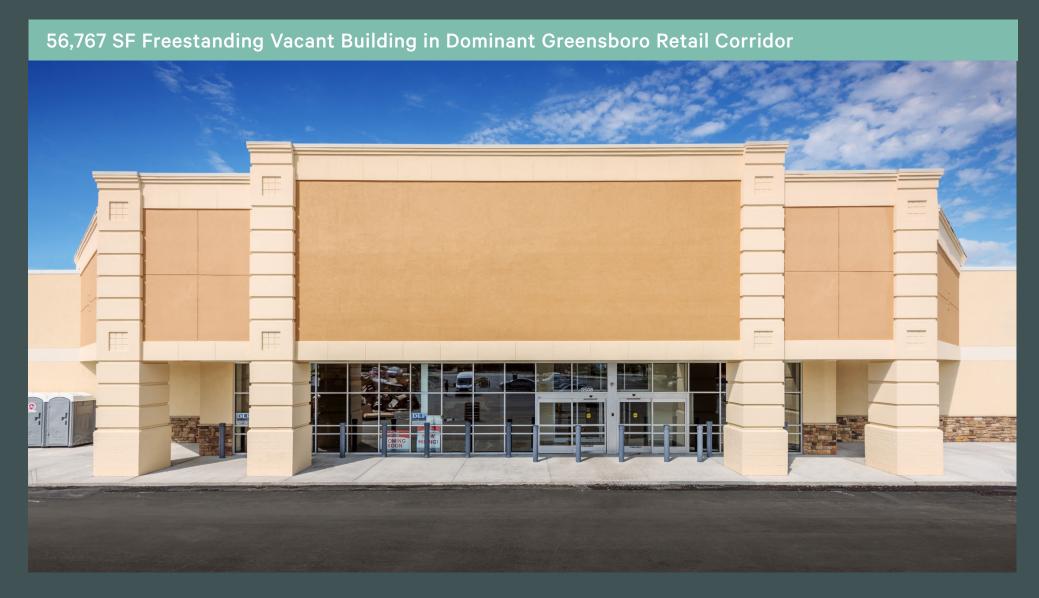

# 3508 W Gate City Boulevard

Greensboro, North Carolina 27407

## Property Overview

+ Building Size: 56,767 SF

+ Total Acreage: 5.02 Acres

+ **Year Built / Renovated:** 1979 / 2000 / 2015

+ Parking Spaces: 211 Spaces

+ **Pricing:** Contact Broker

+ Nearby Retail: Walmart Neighborhood Market, Total Wine & More, JCPenny, Dillards, Harbor Freight, Aldi, McDonald's,