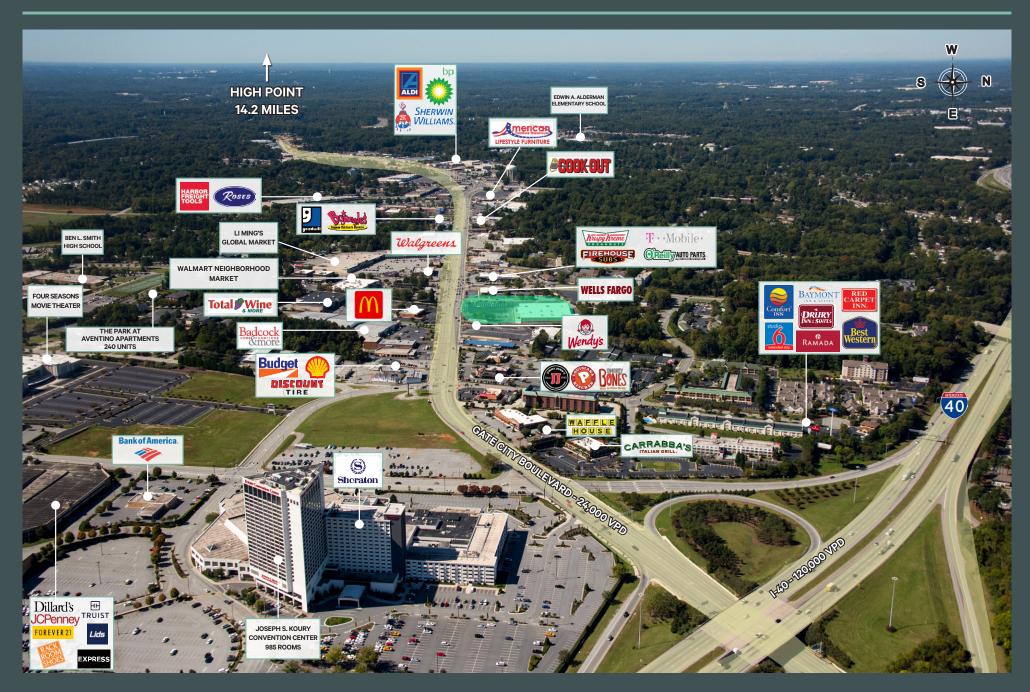

## Property Overview

+ Building Size: 56,767 SF

+ Total Acreage: 5.02 Acres

+ **Year Built / Renovated:** 1979 / 2000 / 2015

+ Parking Spaces: 211 Spaces

+ **Pricing:** Contact Broker

+ Nearby Retail: Walmart Neighborhood Market, Total Wine & More, JCPenny, Dillards, Harbor Freight, Aldi, McDonald's,

+ Excellent access and visibility at the intersection of Gate City Boulevard (24,000 VPD) and Holden Road (19,500 VPD)

+ Conveniently situated less than 0.5 miles of Four Seasons Shopping Mall, Koury Convention Center and access to I-40 to Winston-Salem and Raleigh-Durham.

+ 11,183 multifamily units within 3 miles

| 2024 DEMOGRAPHICS        | 1 MILE    | 3 MILES  | 5 MILES  |
|--------------------------|-----------|----------|----------|
| Population               | 10,147    | 83,463   | 184,370  |
| Households               | 4,189     | 33,118   | 75,985   |
| Median Age               | 33.3      | 32.7     | 34.3     |
| Average Household Income | \$57, 850 | \$74,492 | \$84,065 |
| Daytime Population       | 13,566    | 88,831   | 231,401  |