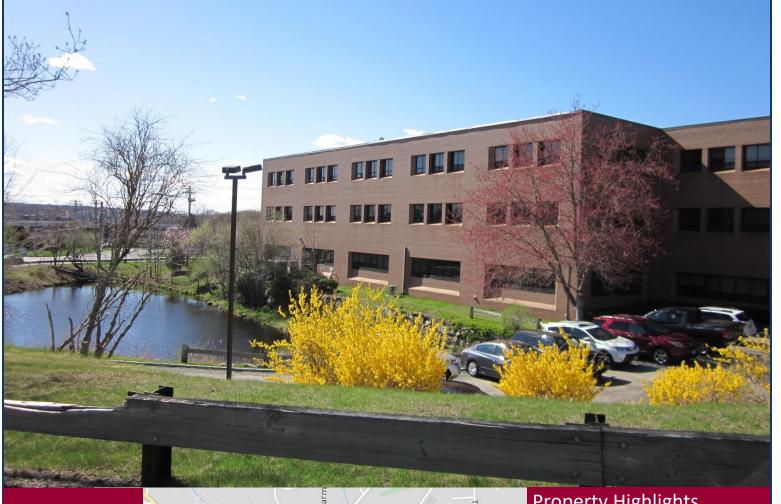

## FOR LEASE | 404± SF – 10,093± SF MEDICAL OFFICE SUITES FOR LEASE TRUMBULL MEDICAL ARTS CENTER

15 Corporate Drive, Trumbull, CT 06611 LEASE RATE: \$16.50/SF NNN

Ranked in Top 50 Commercial Firms in U.S.

### **Property Highlights**

- Medical Office space for Lease
  - 1-10: 6,224± SF 1<sup>st</sup> Floor\*
  - 1-02: 3,869± SF 1<sup>st</sup> Floor\*
  - \*Contiguous 10,093± SF
  - 1-07: 404± SF 1<sup>st</sup> Floor
  - 2-09: 1,797± SF 2<sup>nd</sup> Floor
  - B-03: 4,293± SF Lower Level
- 180 Parking spaces
- Highly trafficked healthcare corridor
- ADT: 14,657±
- Generous tenant improvement package
- Easily accessible from Route 25