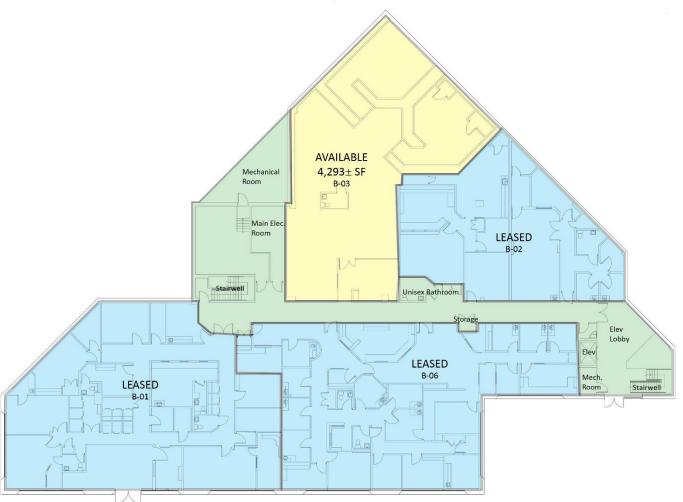

### **Property Highlights**

- Medical Office space for Lease
  - 1-10: 6,224± SF 1<sup>st</sup> Floor\*
  - 1-02: 3,869± SF 1<sup>st</sup> Floor\*
  - \*Contiguous 10,093± SF
  - 1-07: 404± SF 1<sup>st</sup> Floor
  - 2-09: 1,797± SF 2<sup>nd</sup> Floor
  - B-03: 4,293± SF Lower Level
- 180 Parking spaces
- Highly trafficked healthcare corridor
- ADT: 14,657±
- Generous tenant improvement package
- Easily accessible from Route 25

### **Property Highlights**

- Medical Office space for Lease
- 1-10: 6,224± SF 1st FL\*
- 1-02: 3,869± SF 1st FL\*
- \*Contiguous 10,093± SF
- 1-07: 404± SF 1st FL
- 2-09: 1.797± SF 2<sup>nd</sup> FL
- B-03: 4,293± SF LL
- 180 Parking spaces
- Highly trafficked healthcare corridor
- ADT: 14,657±
- Generous tenant improvement package
- Easily accessible from Route 25