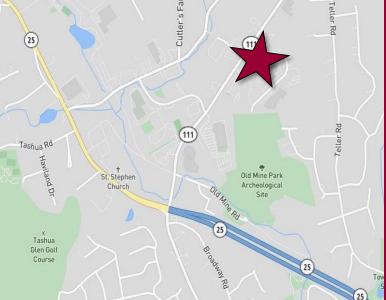

#### **SITE INFORMATION**

SITE AREA 4.97 acres ZONING IL2 PARKING 4.50/1,000, 180 spaces SIGNAGE Lobby, Suite VISIBILITY Excellent FRONTAGE 532.58' **HWY ACCESS Route 25** TRAFFIC COUNT 14,657± ADT

**DIRECTIONS** Route 25 to Monroe Turnpike/Route 111 to Corporate Drive.