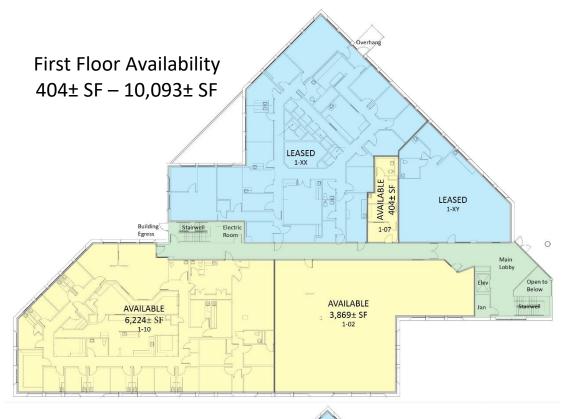

### **Property Highlights**

- Medical Office space for Lease
  - 1-10: 6,224± SF 1<sup>st</sup> Floor\*
  - 1-02: 3,869± SF 1<sup>st</sup> Floor\*
  - \*Contiguous 10,093± SF
  - 1-07: 404± SF 1<sup>st</sup> Floor
  - 2-09: 1,797± SF 2<sup>nd</sup> Floor
  - B-03: 4,293± SF Lower Level
- 180 Parking spaces
- Highly trafficked healthcare corridor
- ADT: 14,657±
- Generous tenant improvement package
- Easily accessible from Route 25

### **Property Highlights**

- Medical Office space for Lease
- 1-10: 6,224± SF 1st FL\*
- 1-02: 3,869± SF 1st FL\*
- \*Contiguous 10,093± SF
- 1-07: 404± SF 1st FL
- 2-09: 1.797± SF 2<sup>nd</sup> FL
- B-03: 4,293± SF LL
- 180 Parking spaces
- Highly trafficked healthcare corridor
- ADT: 14,657±
- Generous tenant improvement package
- Easily accessible from Route 25