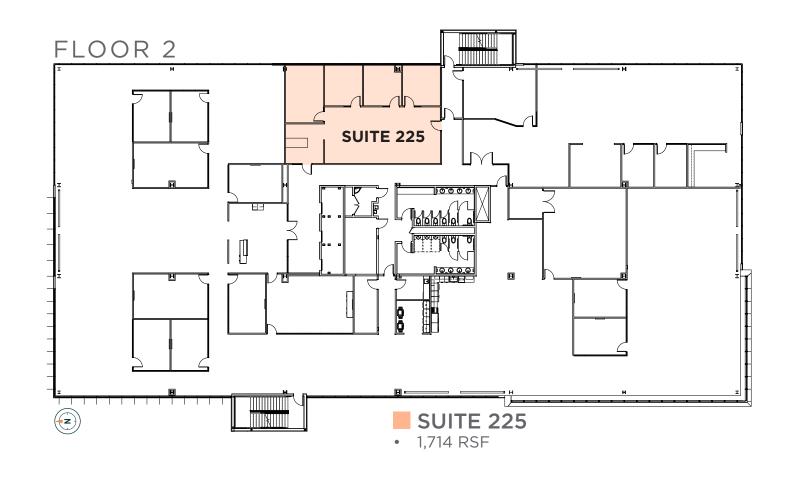

AVAILABLE FOR LEASE SANDY COMMERCE SANDY, UTAH

AVAILABLE FOR LEASE

# SANDY COMMERCE PARK

9490 SOUTH 300 WEST SANDY, UTAH

- Asking Lease Rate: \$28.50 PSF
- Highly visible, prominent I-15 adjacent location
- Conveniently located between 2 major freeway exits (90th South and 106th South)
- Amenity-rich location near restaurants, hotels, and other services
- Fiber optic connectivity
- Spectacular mountain views
- Shower facilities
- Parking 5/1,000 SF

ADDITIONAL SPACE AVAILABLE WITHIN THE BUILDING:

FLOOR 3: 25,000 RSF FLOOR 4: 25,000 RSF FLOOR 5: 25,000 RSF PLEASE CONTACT BROKER FOR DETAILS





## **SANDY COMMERCE CENTER**

9490 SOUTH 300 WEST / SANDY, UTAH





### **SUITE 100**

















**SUITE 225** 





# SANDY COMMERCE CENTER

9490 SOUTH 300 WEST / SANDY, UTAH



AVAILABLE FOR LEASE

# SANDY COMMERCE CENTER



FOR ADDITIONAL INFORMATION, CONTACT:

#### Dana Baird, ccim

Executive Managing Director +1 801 303 5526 dana.baird@cushwake.com

#### **Mike Richmond**

Executive Managing Director +1 801 303 5434 mike.richmond@cushwake.com



170 South Main Street Suite 1600 Salt Lake City, UT +1 801 322 2000 **cushmanwakefield.com**