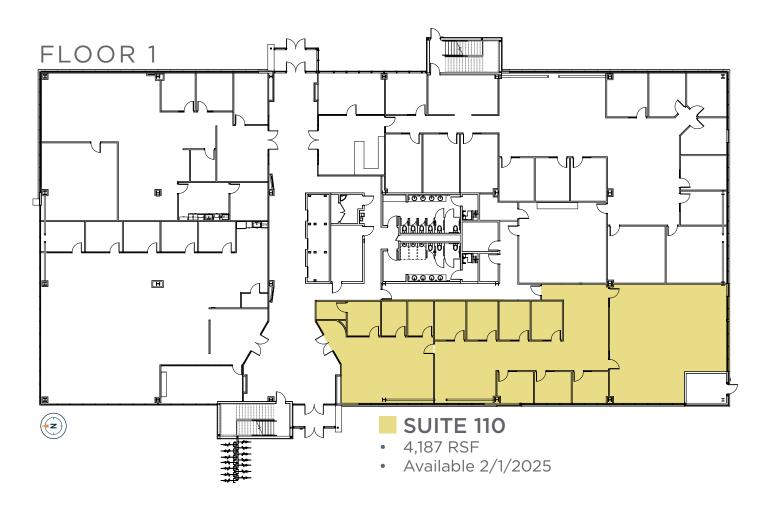

AVAILABLE FOR LEASE SANDY COMMERCE SANDY, UTAH

AVAILABLE FOR LEASE

# SANDY COMMERCE PARK

9490 SOUTH 300 WEST SANDY, UTAH

- Asking Lease Rate: \$28.50 PSF
- Highly visible, prominent I-15 adjacent location
- Conveniently located between 2 major freeway exits (90th South and 106th South)
- Amenity-rich location near restaurants, hotels, and other services
- Fiber optic connectivity
- Spectacular mountain views
- Shower facilities
- Parking 5/1,000 SF

ADDITIONAL SPACE AVAILABLE WITHIN THE BUILDING:

FLOOR 3: 25,000 RSF FLOOR 4: 25,000 RSF FLOOR 5: 25,000 RSF PLEASE CONTACT BROKER FOR DETAILS





## **SANDY COMMERCE CENTER**

9490 SOUTH 300 WEST / SANDY, UTAH





### **SUITE 100**

















**SUITE 225** 





# SANDY COMMERCE CENTER

9490 SOUTH 300 WEST / SANDY, UTAH



AVAILABLE FOR LEASE

# SANDY COMMERCE CENTER



FOR ADDITIONAL INFORMATION, CONTACT:

#### Dana Baird, ccim

Executive Managing Director +1 801 303 5526 dana.baird@cushwake.com

#### **Mike Richmond**

Executive Managing Director +1 801 303 5434 mike.richmond@cushwake.com



170 South Main Street Suite 1600 Salt Lake City, UT +1 801 322 2000 **cushmanwakefield.com**