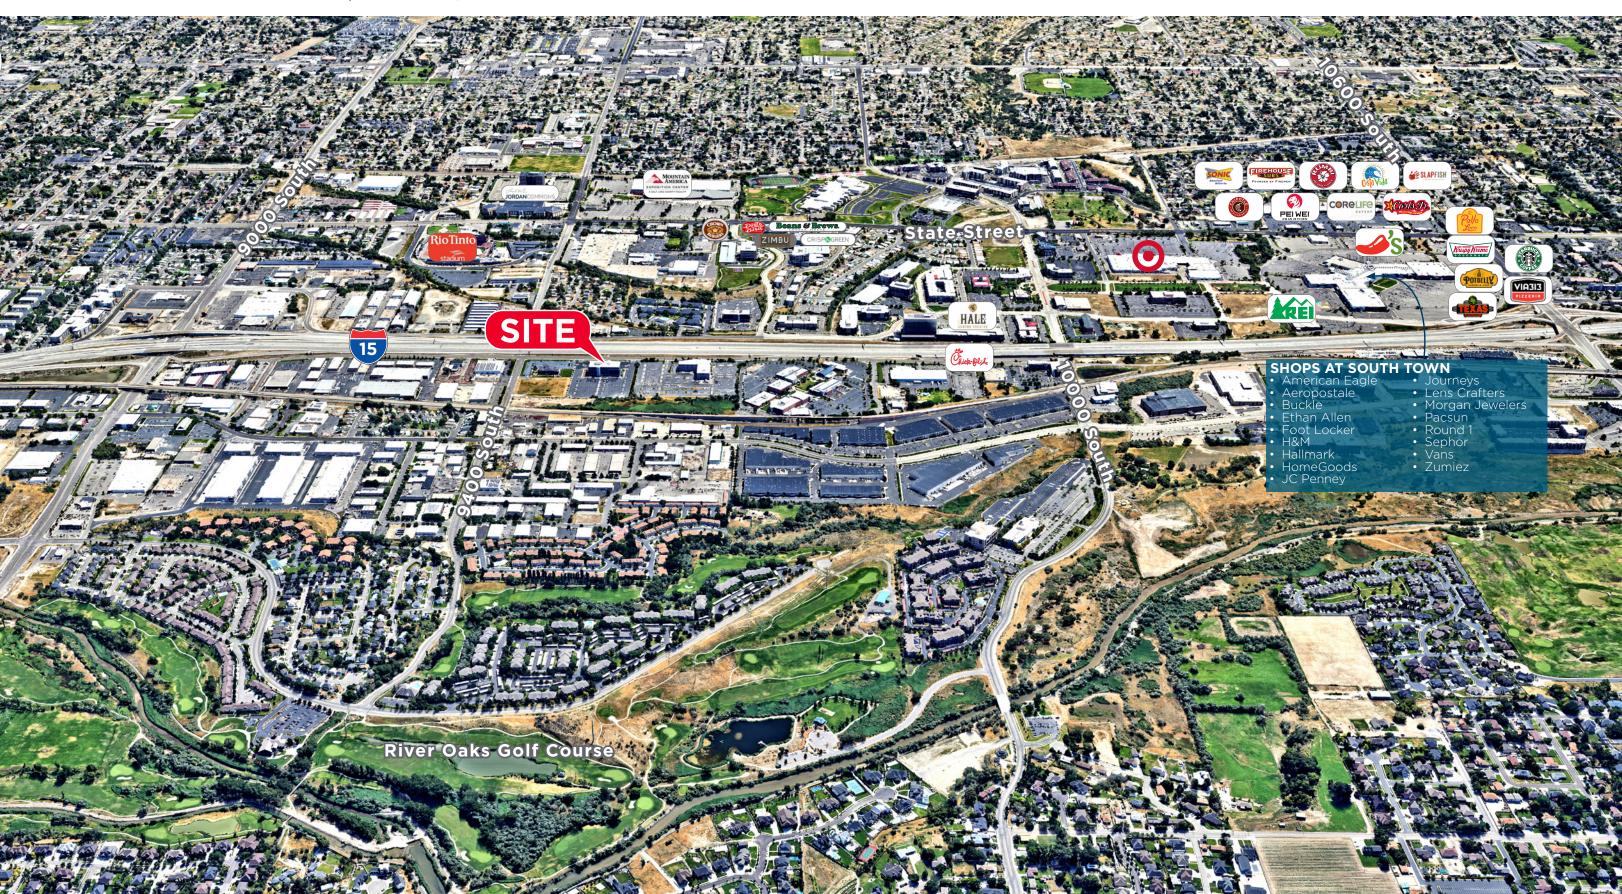

# SANDY COMMERCE PARK

9490 SOUTH 300 WEST SANDY, UTAH

- Asking Lease Rate: \$28.50 PSF
- Highly visible, prominent I-15 adjacent location
- Conveniently located between 2 major freeway exits (90th South and 106th South)
- Amenity-rich location near restaurants, hotels, and other services
- Fiber optic connectivity
- Spectacular mountain views
- Shower facilities
- Parking 5/1,000 SF