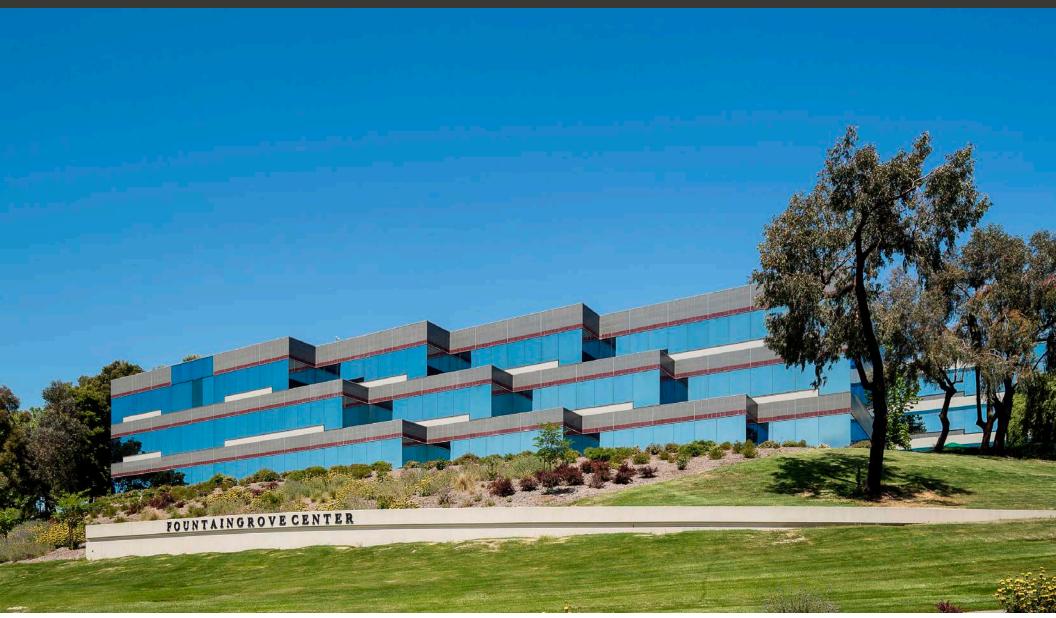

## Fountaingrove Center

#### **DESCRIPTION**

A three-building complex with each building featuring three stories of Class A office space for a combined total of 161,055 square feet and which collectively are known as Fountaingrove Center. They are situated overlooking Santa Rosa's prestigious Fountaingrove submarket with convenient access to Highway 101. The center offers ample free parking for employees and clients plus an automated card key system for safe after-hours access.

#### LOCATION

Fountaingrove Center is at 3550, 3554 and 3558 Round Barn Boulevard respectively and is just ten minutes from Sonoma County Airport. The center's close proximity to Highway 101 means tenants can enjoy the nearby Coddingtown Mall, Fountaingrove Golf and Athletic Club, Wells Fargo Center for the Arts as well as a wide selection of retail, restaurants and other services.