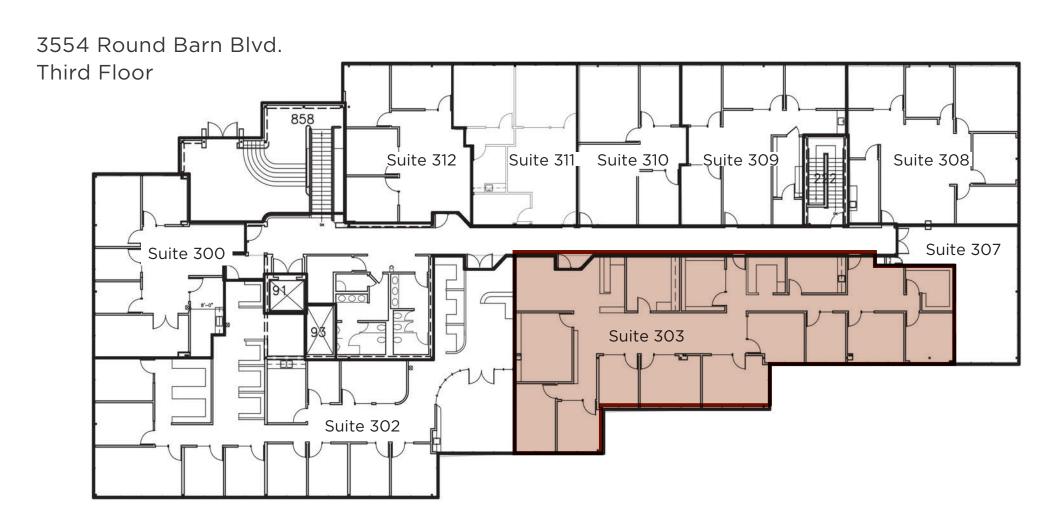

onvenience. Spectacular wine country views from the expansive floor-to-ceiling glassline provide an unbeatable work environment. The property is locally owned with on-site property management.

#### **KEY TENANTS**

Kaiser ACS Clinic Kaiser Health Connect

Kaiser Home Health Kaiser Foundation Hospitals Stifel, Nicolaus & Co. Raymond James Financial

Umpqua (formerly Sterling Savings) Wells Fargo Bank



# FOR LEASE Santa Rosa Fountaingrove Executive Center











# FOR LEASE Santa Rosa Fountaingrove Executive Center









#### FOR LEASE Santa Rosa

## Fountaingrove Center







## Suite 100: 6,165+/- RSF

3550 Round Barn Blvd.





# FOR LEASE Santa Rosa Fountaingrove Center



Suite 207: 3,207+/- RSF

Suite 208: 1,185 +/- RSF (Available 1/1/2024)





### Suite 303: 3,920+/- RSF







### **On-Site Amenities**