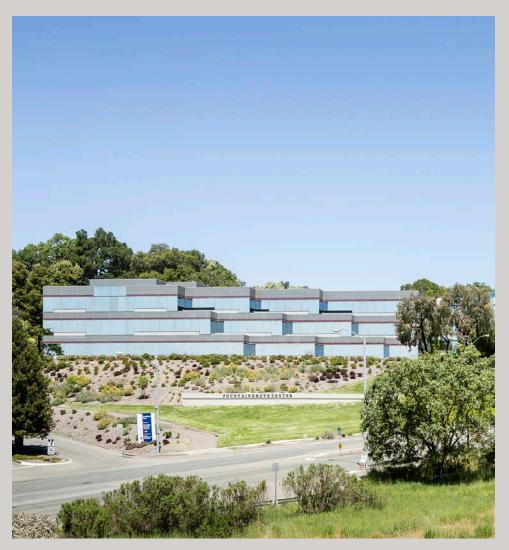

#### **DESCRIPTION**

A three-building complex with each building featuring three stories of Class A office space for a combined total of 161,055 square feet and which collectively are known as Fountaingrove Center. They are situated overlooking Santa Rosa's prestigious Fountaingrove submarket with convenient access to Highway 101. The center offers ample free parking for employees and clients plus an automated card key system for safe after-hours access.

#### LOCATION

Fountaingrove Center is at 3550, 3554 and 3558 Round Barn Boulevard respectively and is just ten minutes from Sonoma County Airport. The center's close proximity to Highway 101 means tenants can enjoy the nearby Coddingtown Mall, Fountaingrove Golf and Athletic Club, Wells Fargo Center for the Arts as well as a wide selection of retail, restaurants and other services.

#### **AMENITIES**

The on-site Fountaingrove Deli provides a quick, tasty and healthy menu. An on-site fitness center with showers make lunchtime workouts easy and efficient. The on-site Conference Center provides accommodation and convenience. Spectacular wine country views from the expansive floor-to-ceiling glassline provide an unbeatable work environment. The property is locally owned with on-site property management.