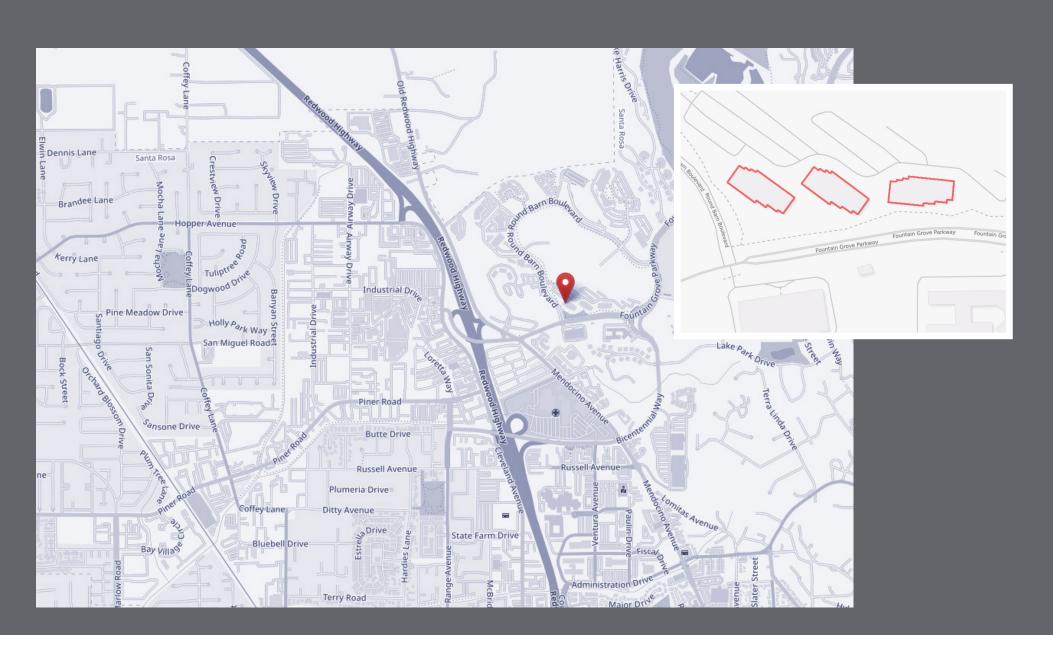

#### LOCATION

Fountaingrove Center is at 3550, 3554 and 3558 Round Barn Boulevard respectively and is just ten minutes from Sonoma County Airport. The center's close proximity to Highway 101 means tenants can enjoy the nearby Coddingtown Mall, Fountaingrove Golf and Athletic Club, Wells Fargo Center for the Arts as well as a wide selection of retail, restaurants and other services.