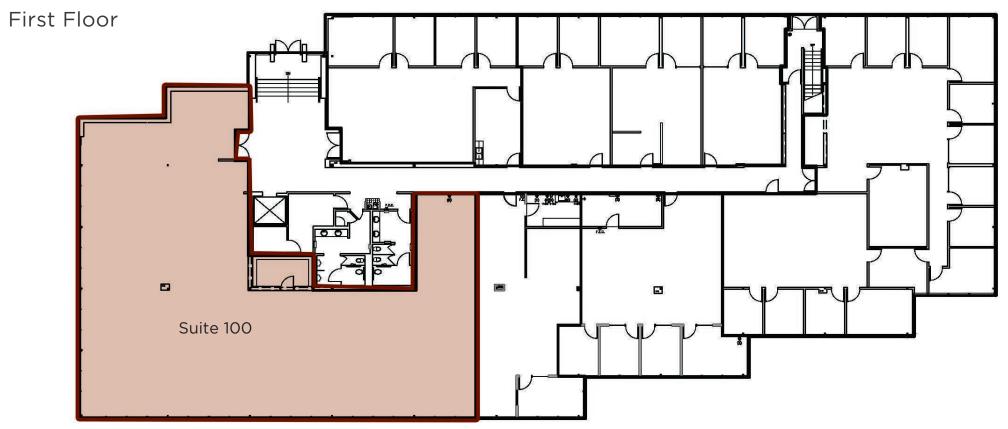

healthy menu. An on-site fitness center with showers make lunchtime workouts easy and efficient. The on-site Conference Center provides accommodation and convenience. Spectacular wine country views from the expansive floor-to-ceiling glassline provide an unbeatable work environment. The property is locally owned with on-site property management.

#### **KEY TENANTS**

Kaiser ACS Clinic Kaiser Health Connect

Kaiser Home Health Kaiser Foundation Hospitals Stifel, Nicolaus & Co. Raymond James Financial

Umpqua (formerly Sterling Savings) Wells Fargo Bank



# FOR LEASE Santa Rosa Fountaingrove Executive Center











# FOR LEASE Santa Rosa Fountaingrove Executive Center









#### FOR LEASE Santa Rosa

## Fountaingrove Center







## Suite 100: 6,165+/- RSF

3550 Round Barn Blvd.





# FOR LEASE Santa Rosa Fountaingrove Center



Suite 207: 3,207+/- RSF

Suite 208: 1,185 +/- RSF (Available 1/1/2024)





### Suite 303: 3,920+/- RSF







### **On-Site Amenities**