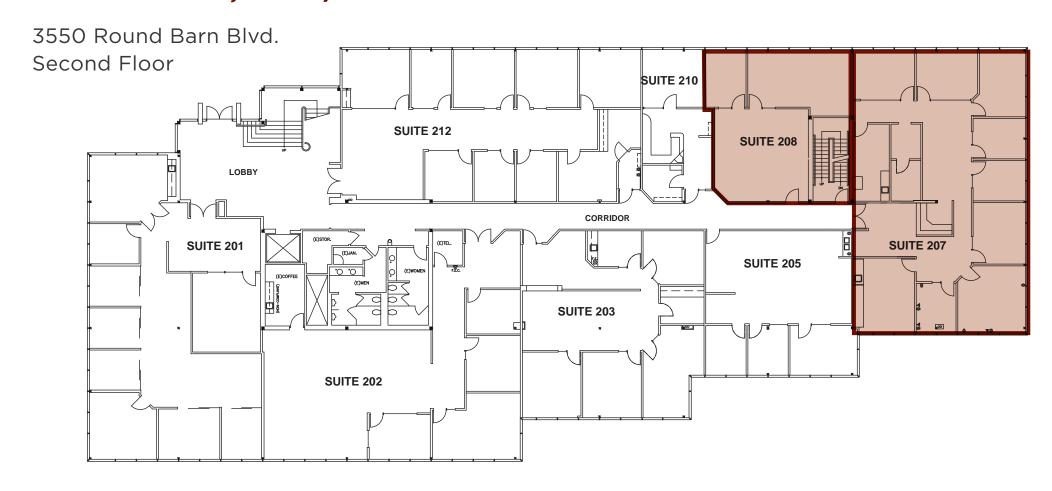

# FOR LEASE Santa Rosa Fountaingrove Center

Suite 207: 3,207+/- RSF

Suite 208: 1,185 +/- RSF (Available 1/1/2024)