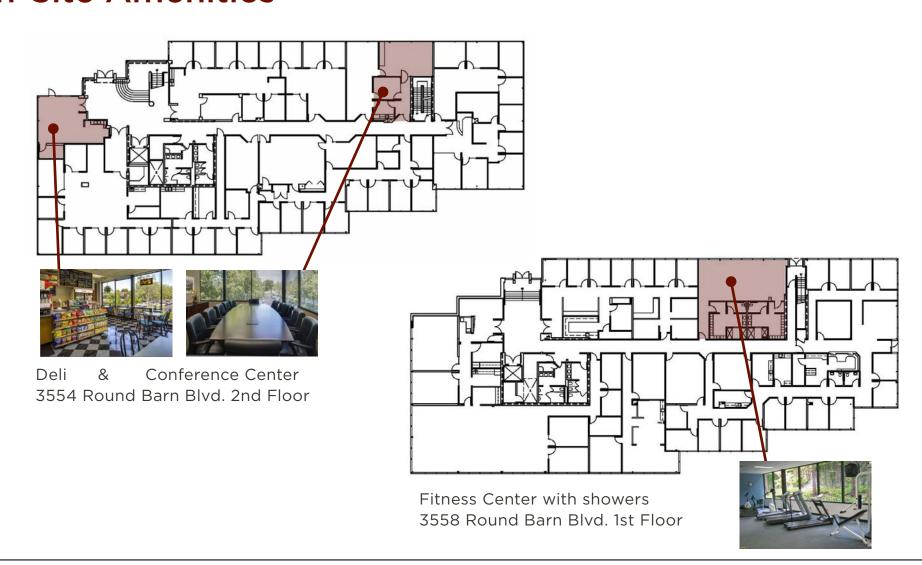

#### **AMENITIES**

The on-site Fountaingrove Deli provides a quick, tasty and healthy menu. An on-site fitness center with showers make lunchtime workouts easy and efficient. The on-site Conference Center provides accommodation and convenience. Spectacular wine country views from the expansive floor-to-ceiling glassline provide an unbeatable work environment. The property is locally owned with on-site property management.

### **On-Site Amenities**