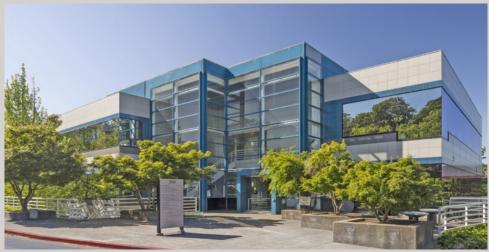

#### **DESCRIPTION**

A three-building complex with each building featuring three stories of Class A office space for a combined total of 161,055 square feet and which collectively are known as Fountaingrove Center. They are situated overlooking Santa Rosa's prestigious Fountaingrove submarket with convenient access to Highway 101. The center offers ample free parking for employees and clients plus an automated card key system for safe after-hours access.

#### **AMENITIES**

The on-site Fountaingrove Deli provides a quick, tasty and healthy menu. An on-site fitness center with showers make lunchtime workouts easy and efficient. The on-site Conference Center provides accommodation and convenience. Spectacular wine country views from the expansive floor-to-ceiling glassline provide an unbeatable work environment. The property is locally owned with on-site property management.