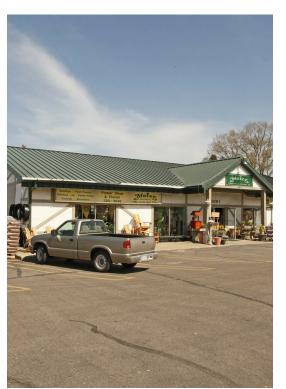

## **Meier Flowerland Portfolio**

8077 Grand River Rd, Brighton, MI 48114



Adam Kennedy Vision Realty Centers, LLC - Commercial 10147 Abrams Fork,Brighton, M 48114 aemkennedy@gmail.com (810) 577-0148



| Price:               | \$8,200,000              |
|----------------------|--------------------------|
| Property Type:       | Retail                   |
| Property Subtype:    | Garden Center            |
| Building Class:      | С                        |
| Sale Type:           | Investment or Owner User |
| Cap Rate:            | 4.63%                    |
| Lot Size:            | 7.00 AC                  |
| Gross Leasable Area: | 7,444 SF                 |
| Sale Conditions:     | Bulk/Portfolio Sale      |
| No. Stories:         | 1                        |
| Year Built: