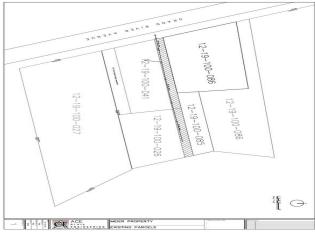

## **Meier Flowerland Portfolio**

8077 Grand River Rd, Brighton, MI 48114

Adam Kennedy Vision Realty Centers, LLC - Commercial 10147 Abrams Fork,Brighton, M 48114 aemkennedy@gmail.com (810) 577-0148

| Price:               | \$8,200,000              |
|----------------------|--------------------------|
| Property Type:       | Retail                   |
| Property Subtype:    | Garden Center            |
| Building Class:      | С                        |
| Sale Type:           | Investment or Owner User |
| Cap Rate:            | 4.63%                    |
| Lot Size:            | 7.00 AC                  |
| Gross Leasable Area: | 7,444 SF                 |
| Sale Conditions:     | Bulk/Portfolio Sale      |
| No. Stories:         | 1                        |
| Year Built:          | 1962                     |
| Tenancy:             | Multiple                 |
| Parking Ratio:       | 1.96/1,000 SF            |
| Zoning Description:  | B-2 General Business     |
| APN / Parcel ID:     | 12-19-100-027            |
|                      |                          |

## **Meier Flowerland Portfolio**

\$8,200,000

This property is listed For Sale as a part of a 7 Acre parcel of Land on Grand River Ave. in Brighton, MI. Currently, there are 3 commercial buildings on the site with 4 Single Family Homes. The Property is zoned 'B-2 General Business' and is currently 6 separate parcels located on the east side of Grand River with frontage on Woodland Lake. There is no other property like this in the area and offers a multitude of different options for redevelopment. The adjacent parcel was recently sold and is being planned for a PUD Live/Work development with condominiums and office spaces. Highly sought after area of Livingston County with a location that allows for great visibility, ingress/egress on Grand River, retail, office, condominium, and multi-family opportunities available....