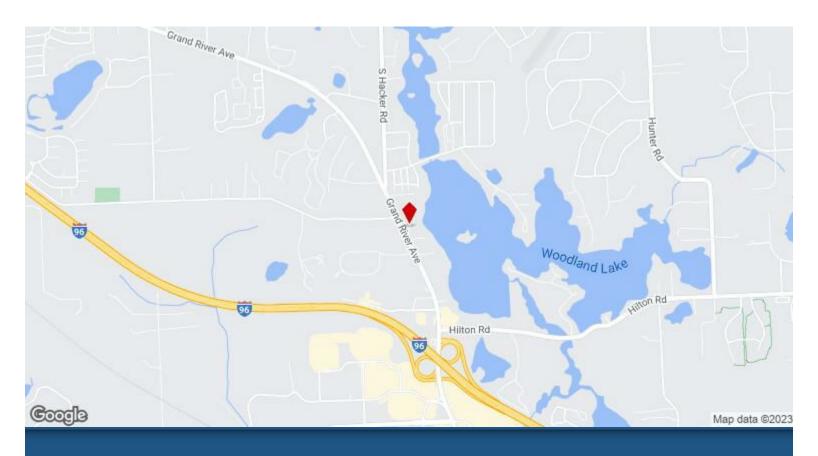

## **Meier Flowerland Portfolio**

8077 Grand River Rd, Brighton, MI 48114

Adam Kennedy Vision Realty Centers, LLC - Commercial 10147 Abrams Fork,Brighton, M 48114 aemkennedy@gmail.com (810) 577-0148

| Price:               | \$8,200,000              |
|----------------------|--------------------------|
| Property Type:       | Retail                   |
| Property Subtype:    | Garden Center            |
| Building Class:      | С                        |
| Sale Type:           | Investment or Owner User |
| Cap Rate:            | 4.63%                    |
| Lot Size:            | 7.00 AC                  |
| Gross Leasable Area: | 7,444 SF                 |
| Sale Conditions:     | Bulk/Portfolio Sale      |
| No. Stories:         | 1                        |
| Year Built:          | 1962                     |
| Tenancy:             | Multiple                 |
| Parking Ratio:       | 1.96/1,000 SF            |
| Zoning Description:  | B-2 General Business     |
| APN / Parcel ID:     | 12-19-100-027            |
|                      |                          |

## **Meier Flowerland Portfolio**

\$8,200,000

This property is listed For Sale as a part of a 7 Acre parcel of Land on Grand River Ave. in Brighton, MI. Currently, there are 3 commercial buildings on the site with 4 Single Family Homes. The Property is zoned 'B-2 General Business' and is currently 6 separate parcels located on the east side of Grand River with frontage on Woodland Lake. There is no other property like this in the area and offers a multitude of different options for redevelopment. The adjacent parcel was recently sold and is being planned for a PUD Live/Work development with condominiums and office spaces. Highly sought after area of Livingston County with a location that allows for great visibility, ingress/egress on Grand River, retail, office, condominium, and multi-family opportunities available....

- Redevelopment Parcel on Woodland Lake
- Traffic Count Over 25,000 vehicles per day
- Many options for diversified uses
- 7 Acres of Land with Frontage on Woodland Lake
- Waterfront

8077 Grand River Rd, Brighton, MI 48114