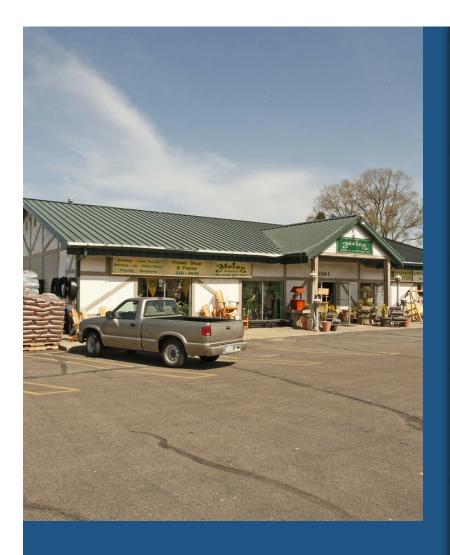

## **Meier Flowerland Portfolio**

8077 Grand River Rd, Brighton, MI 48114



Adam Kennedy Vision Realty Centers, LLC - Commercial 10147 Abrams Fork,Brighton, M 48114 aemkennedy@gmail.com (810) 577-0148



| Price:               | \$8,200,000              |
|----------------------|--------------------------|
| Property Type:       | Retail                   |
| Property Subtype:    | Garden Center            |
| Building Class:      | С                        |
| Sale Type:           | Investment or Owner User |
| Cap Rate:            | 4.63%                    |
| Lot Size:            | 7.00 AC                  |
| Gross Leasable Area: | 7,444 SF                 |
| Sale Conditions:     | Bulk/Portfolio Sale      |
| No. Stories:         | 1                        |
| Year Built:          | 1962                     |
| Tenancy:             | Multiple                 |
| Parking Ratio:       | 1.96/1,000 SF            |
| Zoning Description:  | B-2 General Business     |
| APN / Parcel ID: