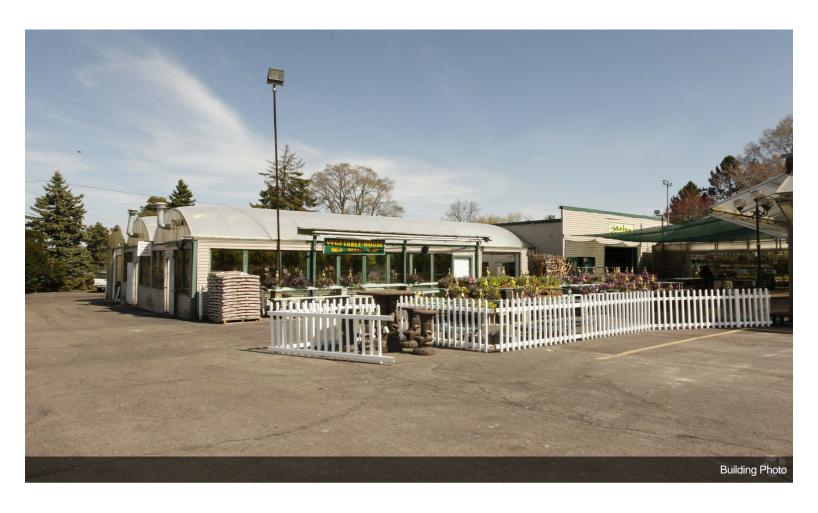

s currently 6 separate parcels located on the east side of Grand River with frontage on Woodland Lake. There is no other property like this in the area and offers a multitude of different options for redevelopment. The adjacent parcel was recently sold and is being planned for a PUD Live/Work development with condominiums and office spaces. Highly sought after area of Livingston County with a location that allows for great visibility, ingress/egress on Grand River, retail, office, condominium, and multi-family opportunities available....

- Redevelopment Parcel on Woodland Lake
- Traffic Count Over 25,000 vehicles per day
- Many options for diversified uses
- 7 Acres of Land with Frontage on Woodland Lake
- Waterfront







8077 Grand River Rd, Brighton, MI 48114

## **Property Photos**