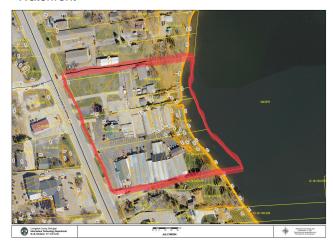

## **Meier Flowerland Portfolio**

\$8,200,000

This property is listed For Sale as a part of a 7 Acre parcel of Land on Grand River Ave. in Brighton, MI. Currently, there are 3 commercial buildings on the site with 4 Single Family Homes. The Property is zoned 'B-2 General Business' and is currently 6 separate parcels located on the east side of Grand River with frontage on Woodland Lake. There is no other property like this in the area and offers a multitude of different options for redevelopment. The adjacent parcel was recently sold and is being planned for a PUD Live/Work development with condominiums and office spaces. Highly sought after area of Livingston County with a location that allows for great visibility, ingress/egress on Grand River, retail, office, condominium, and multi-family opportunities available....

- Redevelopment Parcel on Woodland Lake
- Traffic Count Over 25,000 vehicles per day
- Many options for diversified uses
- 7 Acres of Land with Frontage on Woodland Lake
- Waterfront

8077 Grand River Rd, Brighton, MI 48114