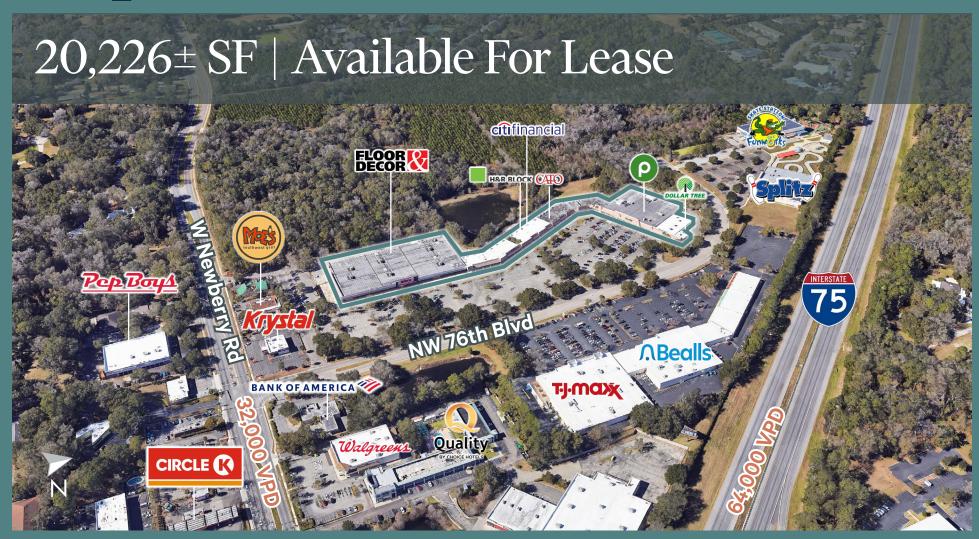

# Property Information

Situated in a prominent retail corridor, this location offers convenient access from I-75 and is just half a mile away from the county's only regional mall.

| Property       | 1200 NW 76th Blvd, Gainesville, FL 32606 |  |
|----------------|------------------------------------------|--|
| Available (SF) | 20,226± SF                               |  |
| Total (SF)     | 180,524± SF                              |  |
| Anchors        | Publix, Floor & Decor and Dollar Tree    |  |

### Trade Aerial