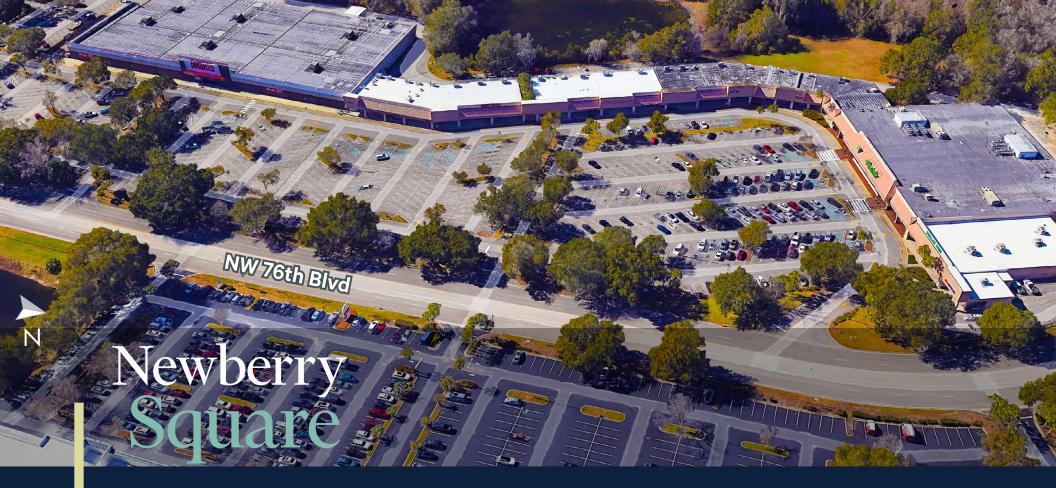

2024 Average Household Income                  | \$80,310  | \$109,009  | \$98,428   |
| 2029 Average Household Income                  | \$94,891  | \$128,976  | \$115,753  |
| 2024 Median Household Income                   | \$56,733  | \$82,268   | \$66,434   |
| 2029 Median Household Income                   | \$74,087  | \$101,910  | \$84,012   |
| 2024 Median Age                                | 34        | 35         | 30         |
| Bachelor`s Degree                              | 2,006     | 10,455     | 25,863     |
| Graduate or Professional Degree                | 1,721     | 11,350     | 28,595     |
| 2024 Median Value of Owner Occ. Housing Units  | \$341,268 | \$382,881  | \$371,962  |
| 2024 Average Value of Owner Occ. Housing Units | \$374,892 | \$414,536  | \$404,842  |



#### Jason Hurst

Senior Associate +1 904 596 2940 jason.hurst@cbre.com

#### Damaris Arroyo

Associate +1 904 596 2952 damaris.arroyo@cbre.com



© 2024 CBRE, Inc. All rights reserved. This information has been obtained from sources believed reliable, but has not been verified for accuracy or completeness. You should conduct a careful, independent investigation of the property and verify all information. Any reliance on this information is solely at your own risk. CBRE and the CBRE logo are service marks of CBRE, Inc. All other marks displayed on this document are the property of their respective owners, and the use of such logos does not imply any affiliation with or endorsement of CBRE. Photos herein are the property of their respective owners. Use of these images without the express