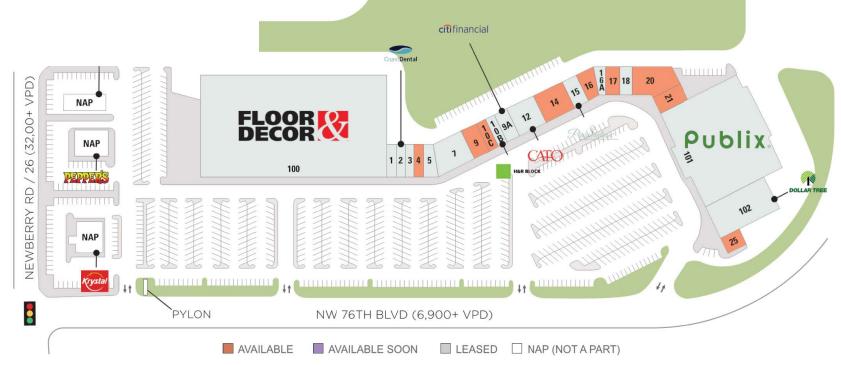

# Property Information

Situated in a prominent retail corridor, this location offers convenient access from I-75 and is just half a mile away from the county's only regional mall.

| Property       | 1200 NW 76th Blvd, Gainesville, FL 32606 |  |
|----------------|------------------------------------------|--|
| Available (SF) | 20,226± SF                               |  |
| Total (SF)     | 180,524± SF                              |  |
| Anchors        | Publix, Floor & Decor and Dollar Tree    |  |

| Space | Tenant                  | SF     |
|-------|-------------------------|--------|
| 0100  | Floor & Decor           | 84,146 |
| 0001  | Pirate's Grill          | 1.050  |
| 0002  | Coast Dental            | 1,715  |
| 0003  | Mattress By Appointment | 1,400  |
| 0004  | Available (Restaurant)  | 1,400  |
| 0005  | Janssen R&D             | 1,732  |
| 0007  | Archer Beauty           | 6,685  |
| 0009  | Available               | 1,750  |
| 0010C | Available               | 1,050  |
| 0010B | H&R Block               | 1,050  |
| 009A  | OneMain Financial       | 1,750  |
| 0012  | CATO                    | 5,600  |

| Space | Tenant                    | SF     |
|-------|---------------------------|--------|
| 0014  | Available (Fitness Space) | 4,200  |
| 0015  | Pinspiration              | 2,800  |
| 0016  | Available                 | 2,563  |
| 0016A | Amanda Campbell Agency    | 905    |
| 0017  | Available (Salon)         | 1,170  |
| 0018  | Happy Nails               | 1,220  |
| 0020  | Available                 | 5,118  |
| 0021  | Available                 | 1,400  |
| 0101  | Publix                    | 39,795 |
| 0102  | Dolar Tree                | 10,450 |
| 0025  | Available                 | 1,575  |