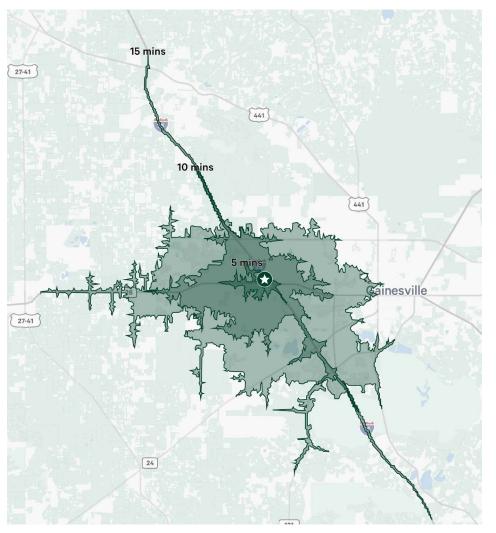

## Area Demographics

|                                                | 5 Minutes | 10 Minutes | 15 Minutes |
|------------------------------------------------|-----------|------------|------------|
| 2024 Population                                | 11,611    | 58,055     | 153,518    |
| 2029 Population                                | 11,636    | 59,717     | 157,352    |
| 2024-2029 Annual Population Growth Rate        | 0.04%     | 0.57%      | 0.49%      |
| 2024 Population                                | 11,611    | 58,055     | 153,518    |
| 2024 Daytime Population                        | 11,197    | 57,258     | 150,563    |
| 2024 Households                                | 4,594     | 23,422     | 62,952     |
| 2029 Households                                | 4,619     | 24,224     | 65,015     |
| 2024 Average Household Income                  | \$80,310  | \$109,009  | \$98,428   |
| 2029 Average Household Income                  | \$94,891  | \$128,976  | \$115,753  |
| 2024 Median Household Income                   | \$56,733  | \$82,268   | \$66,434   |
| 2029 Median Household Income                   | \$74,087  | \$101,910  | \$84,012   |
| 2024 Median Age                                | 34        | 35         | 30         |
| Bachelor`s Degree                              | 2,006     | 10,455     | 25,863     |
| Graduate or Professional Degree                | 1,721     | 11,350     | 28,595     |
| 2024 Median Value of Owner Occ. Housing Units  | \$341,268 | \$382,881  | \$371,962  |
| 2024 Average Value of Owner Occ. Housing Units | \$374,892 | \$414,536  | \$404,842  |