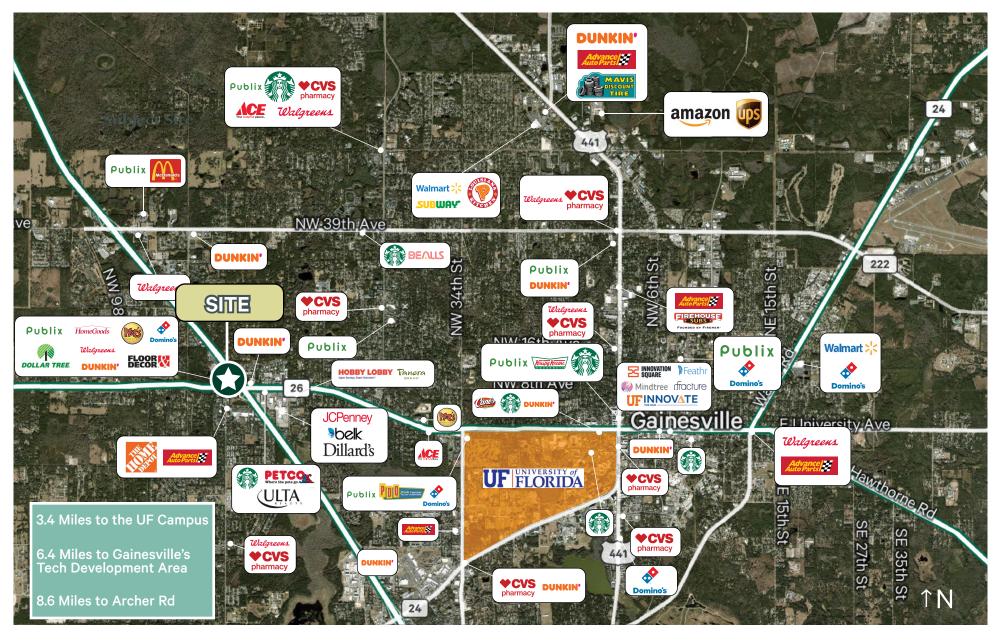

vailable               | 1,050  |
| 0010B | H&R Block               | 1,050  |
| 009A  | OneMain Financial       | 1,750  |
| 0012  | CATO                    | 5,600  |

| Space | Tenant                    | SF     |
|-------|---------------------------|--------|
| 0014  | Available (Fitness Space) | 4,200  |
| 0015  | Pinspiration              | 2,800  |
| 0016  | Available                 | 2,563  |
| 0016A | Amanda Campbell Agency    | 905    |
| 0017  | Available (Salon)         | 1,170  |
| 0018  | Happy Nails               | 1,220  |
| 0020  | Available                 | 5,118  |
| 0021  | Available                 | 1,400  |
| 0101  | Publix                    | 39,795 |
| 0102  | Dolar Tree                | 10,450 |
| 0025  | Available                 | 1,575  |

### Trade Aerial



## Area Demographics



|                                                | 5 Minutes | 10 Minutes | 15 Minutes |
|------------------------------------------------|-----------|------------|------------|
| 2024 Population                                | 11,611    | 58,055     | 153,518    |
| 2029 Population                                | 11,636    | 59,717     | 157,352    |
| 2024-2029 Annual Population Growth Rate        | 0.04%     | 0.57%      | 0.49%      |
| 2024 Population                                | 11,611    | 58,055     | 153,518    |
| 2024 Daytime Population                        | 11,197    | 57,258     | 150,563    |
| 2024 Households                                | 4,594     | 23,422     | 62,952     |
| 2029 Households                                | 4,619     |