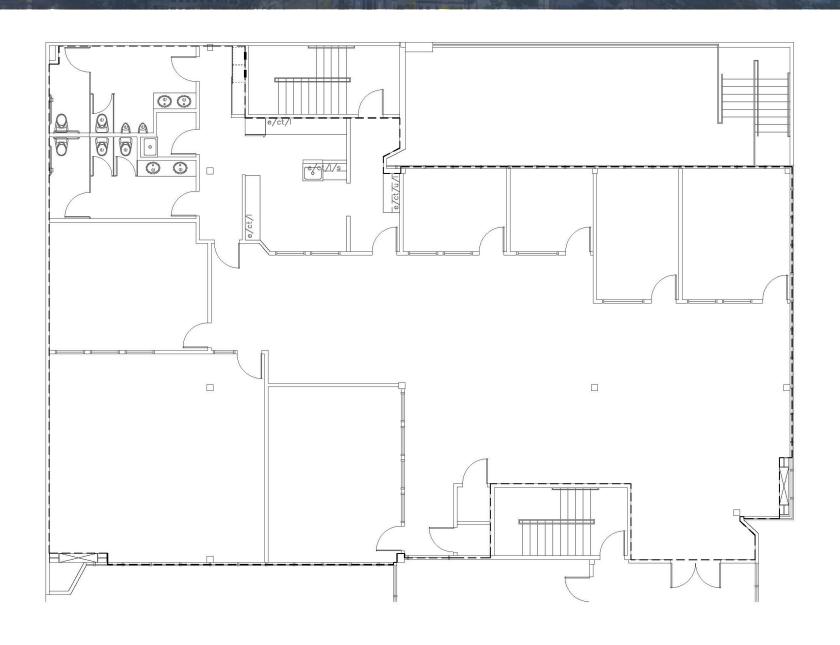

## Suite 201 | ± 4,803 RSF

- ♦ Perfect creative office/open floor plan with panoramic views of San Diego Bay
- ♦ Lease Rate: \$2.25 plus utilities
- Double door entry off of elevator landing
- Seven private offices or conference rooms depending on preferred layout
- ♦ Cafe style breakroom in the suite
- ♦ Private restrooms
- ♦ 2/1000 Parking in the secured building garage - \$150/stall/month
- Common area atrium ideal for entertaining and client events
- ♦ Flexible lease terms considered

## FLOOR PLANS