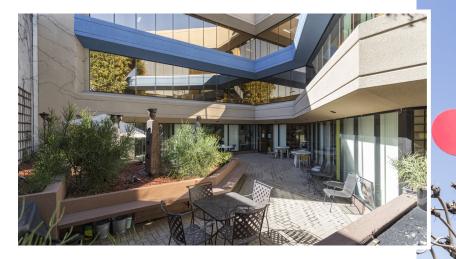

OFFICE SUITE FOR LEASE

Parking Ratio: 2/1000

Walking distance to numerous

**Common Area Atrium** 

with Outdoor Seating

**Near Public Transportation** 

**Excellent Freeway Access to** 

Interstate 5 & Highway 163

## Suite 201 | ± 4,803 RSF

- ♦ Perfect creative office/open floor plan with panoramic views of San Diego Bay
- ♦ Lease Rate: \$2.25 plus utilities
- Double door entry off of elevator landing
- Seven private offices or conference rooms depending on preferred layout
- ♦ Cafe style breakroom in the suite
- ♦ Private restrooms
- ♦ 2/1000 Parking in the secured building garage - \$150/stall/month
- Common area atrium ideal for entertaining and client events
- ♦ Flexible lease terms considered