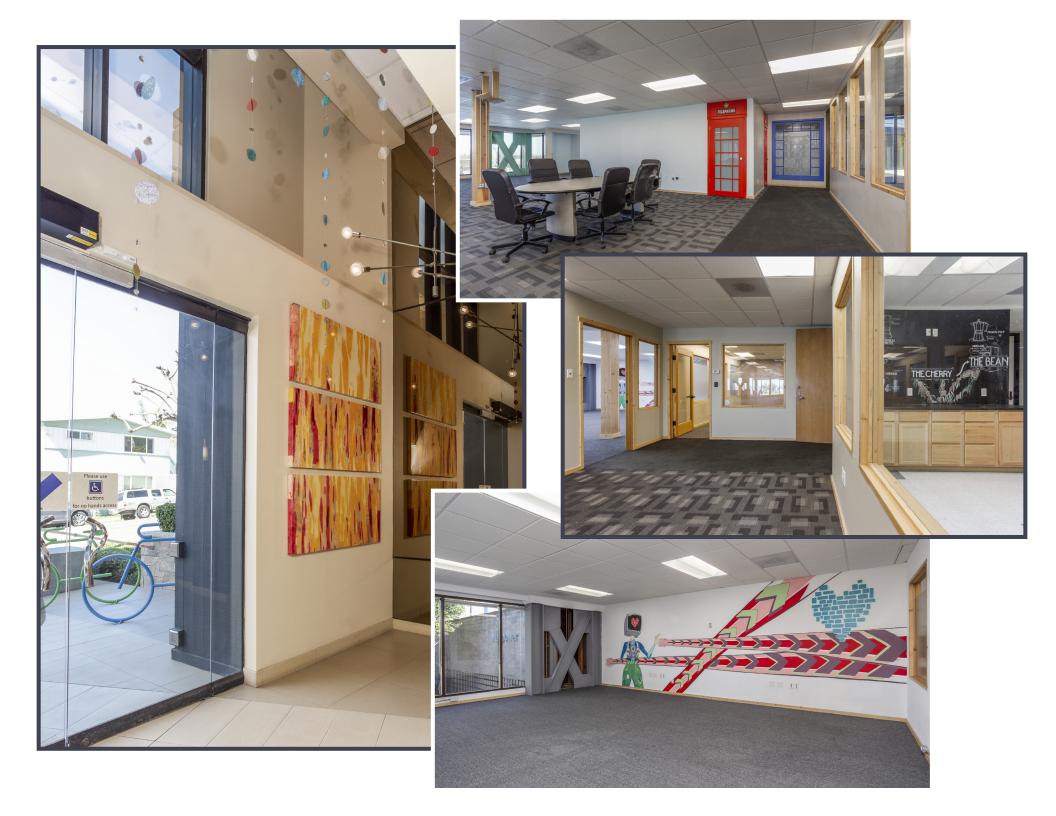

## Suite 201 | ± 4,803 RSF

- ♦ Perfect creative office/open floor plan with panoramic views of San Diego Bay
- ♦ Lease Rate: \$2.25 plus utilities
- Double door entry off of elevator landing
- Seven private offices or conference rooms depending on preferred layout
- ♦ Cafe style breakroom in the suite
- ♦ Private restrooms
- ♦ 2/1000 Parking in the secured building garage - \$150/stall/month
- Common area atrium ideal for entertaining and client events
- ♦ Flexible lease terms considered