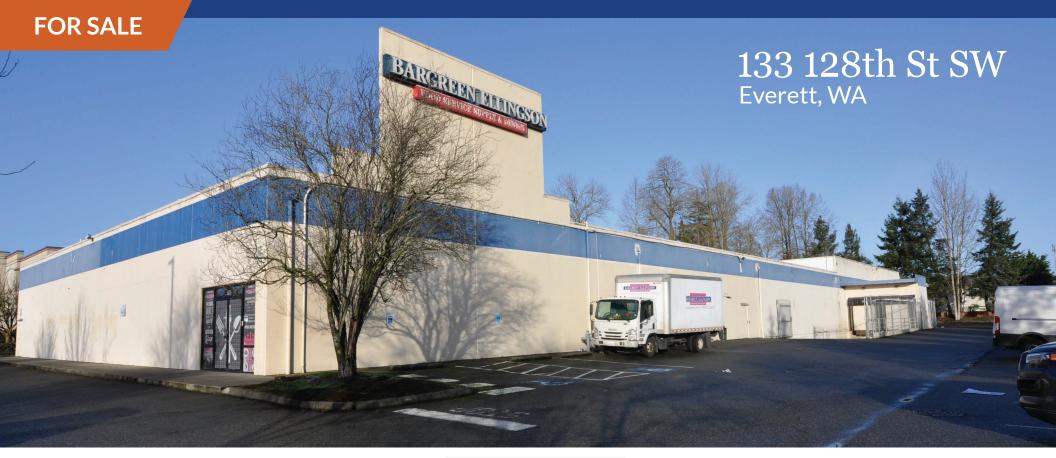

### 133 128th St SW

#### Everett, WA

The property is currently occupied by Bargreen Ellingson and Tenant will vacate upon closing. The building is a tilt-up concrete construction situated on the interchange with I-5 and 128th St. SW, Everett, Washington. The building has glulam beam roof system, fully sprinklered and heated by suspended, Reznor-type heaters.