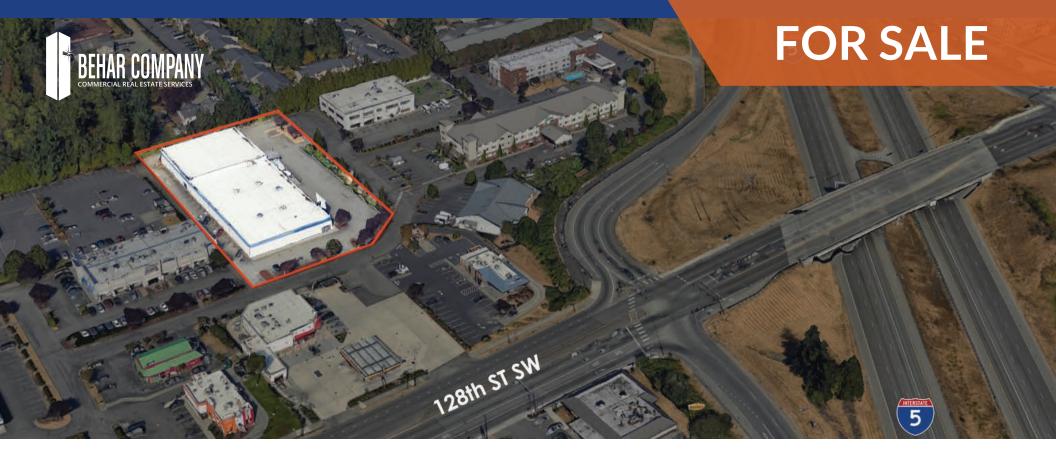

### 133 128th St SW

#### Everett, WA

The property is currently occupied by Bargreen Ellingson and Tenant will vacate upon closing. The building is a tilt-up concrete construction situated on the interchange with I-5 and 128th St. SW, Everett, Washington. The building has glulam beam roof system, fully sprinklered and heated by suspended, Reznor-type heaters.

### **Building Features:**

| <b>Building Size</b> | 30,240 SF                                                     |
|----------------------|---------------------------------------------------------------|
| Land                 | 83,200 SF (1.91 Acres)                                        |
| Year Built           | 1994                                                          |
| Roof Replaced        | 2016                                                          |
| Loading Docks        | 2 dock high (truck well) doors with dock levelers             |
| Sprinklers           | Building fully sprinklered                                    |
| Ceiling Height       | 14' – 18' (2/3 of the building is approx. 14' and 1/3 is 18') |
| Zoning               | UC https://snohomish.county.codes/SCC/30.22.100               |