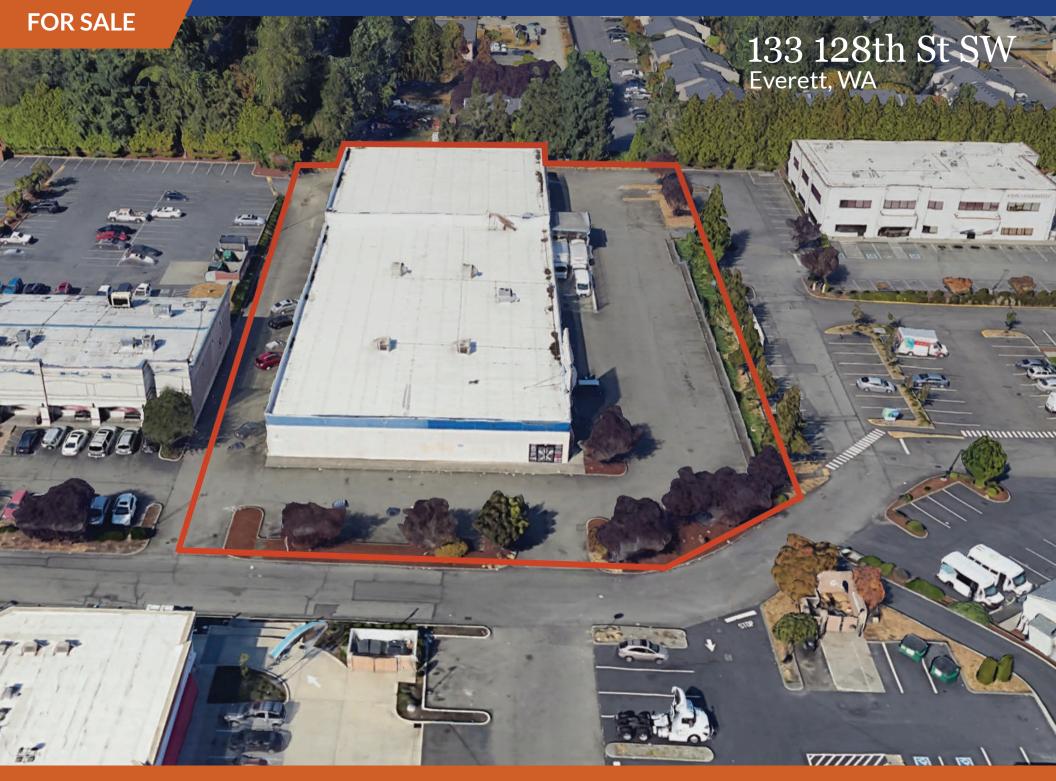

### 133 128th St SW

#### Everett, WA

The property is currently occupied by Bargreen Ellingson and Tenant will vacate upon closing. The building is a tilt-up concrete construction situated on the interchange with I-5 and 128th St. SW, Everett, Washington. The building has glulam beam roof system, fully sprinklered and heated by suspended, Reznor-type heaters.

### **Building Features:**

| <b>Building Size</b> | 30,240 SF                                                     |
|----------------------|---------------------------------------------------------------|
| Land                 | 83,200 SF (1.91 Acres)                                        |
| Year Built           | 1994                                                          |
| Roof Replaced        | 2016                                                          |
| Loading Docks        | 2 dock high (truck well) doors with dock levelers             |
| Sprinklers           | Building fully sprinklered                                    |
| Ceiling Height       | 14' – 18' (2/3 of the building is approx. 14' and 1/3 is 18') |
| Zoning               | UC https://snohomish.county.codes/SCC/30.22.100               |