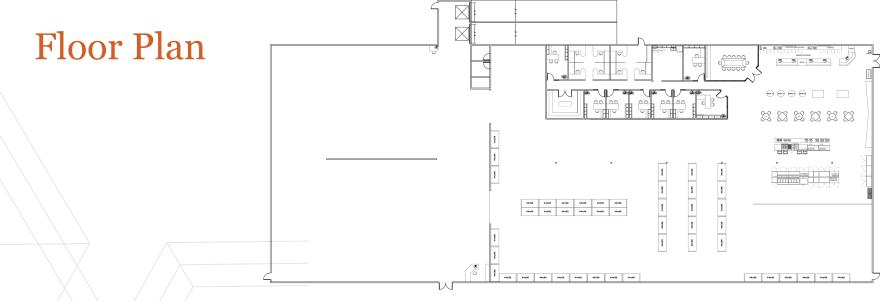

### **Building Features:**

| <b>Building Size</b> | 30,240 SF                                                     |
|----------------------|---------------------------------------------------------------|
| Land                 | 83,200 SF (1.91 Acres)                                        |
| Year Built           | 1994                                                          |
| Roof Replaced        | 2016                                                          |
| Loading Docks        | 2 dock high (truck well) doors with dock levelers             |
| Sprinklers           | Building fully sprinklered                                    |
| Ceiling Height       | 14' – 18' (2/3 of the building is approx. 14' and 1/3 is 18') |
| Zoning               | UC https://snohomish.county.codes/SCC/30.22.100               |