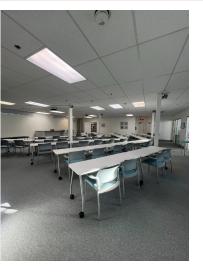

# PHOTOS

#### **Property Details**

- Fantastic floorplan with large perimeter offices and windows allowing for abundant natural light throughout.
- Lower level boasts large training room big enough to house your corporate meetings and events.
- Numerous recent updates with neutral colors and modern finishes.
- This is a must see turnkey property.
- Located in Jackson Township on Pittsburg and Shuffel Street, off of exit 112 from I-77.