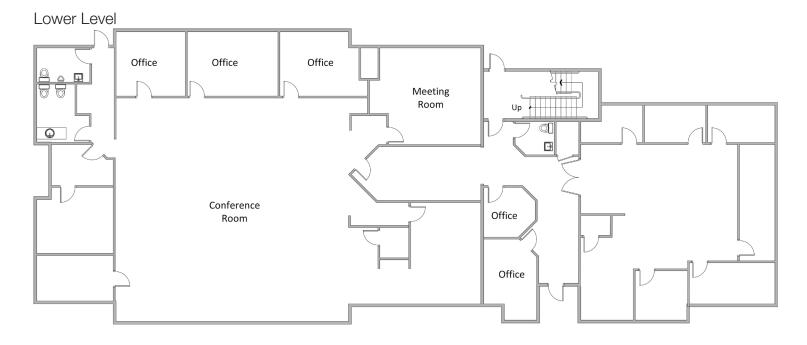

#### **Property Details**

- Fantastic floorplan with large perimeter offices and windows allowing for abundant natural light throughout.
- Lower level boasts large training room big enough to house your corporate meetings and events.
- Numerous recent updates with neutral colors and modern finishes.
- This is a must see turnkey property.
- Located in Jackson Township on Pittsburg and Shuffel Street, off of exit 112 from I-77.

## FLOOR PLANS

\*DIMENSIONS ARE APPROXIMATE. THIS INFORMATION IS FROM RELIABLE SOURCES BUT IS NOT GUARANTEED AND IS SUBJECT TO CHANGE

NO WARRANTY OR REPRESENTATION, EXPRESS OR IMPLIED, IS MADE AS TO THE ACCURACY OF THE INFORMATION CONTAINED HEREIN, AND THE SAME IS SUBMITTED SUBJECT TO ERRORS, OMISSIONS, & CHANGES. NO WARRANTIES ARE BEING MADE REGARDING MINERAL INTERESTS OR SURFACE RIGHTS, AND ANY SUCH INFORMATION THERETO SHOULD BE VERIFIED WITH A QUALIFIED ATTORNEY.