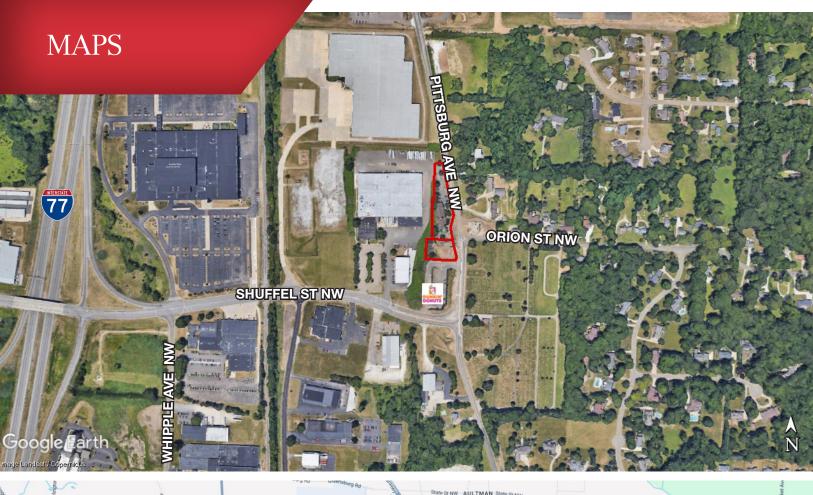

#### **Property Details**

- Fantastic floorplan with large perimeter offices and windows allowing for abundant natural light throughout.
- Lower level boasts large training room big enough to house your corporate meetings and events.
- Numerous recent updates with neutral colors and modern finishes.
- This is a must see turnkey property.
- Located in Jackson Township on Pittsburg and Shuffel Street, off of exit 112 from I-77.

8234 Pittsburg Ave NW North Canton, OH 44720 +1 330 966 8800

8234 Pittsburg Ave NW North Canton, OH 44720 +1 330 966 8800 naispring.com