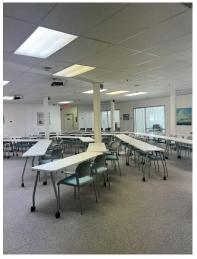

# PHOTOS

#### **Property Details**

- Fantastic floorplan with large perimeter offices and windows allowing for abundant natural light throughout.
- Lower level boasts large training room big enough to house your corporate meetings and events.
- Numerous recent updates with neutral colors and modern finishes.
- This is a must see turnkey property.
- Located in Jackson Township on Pittsburg and Shuffel Street, off of exit 112 from I-77.