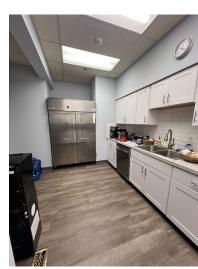

# PHOTOS

#### **Property Details**

- Fantastic floorplan with large perimeter offices and windows allowing for abundant natural light throughout.
- Lower level boasts large training room big enough to house your corporate meetings and events.
- Numerous recent updates with neutral colors and modern finishes.
- This is a must see turnkey property.
- Located in Jackson Township on Pittsburg and Shuffel Street, off of exit 112 from I-77.