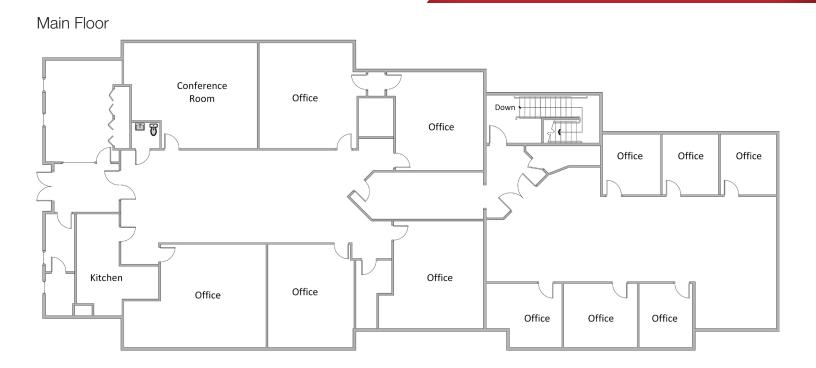

#### **Property Details**

- Fantastic floorplan with large perimeter offices and windows allowing for abundant natural light throughout.
- Lower level boasts large training room big enough to house your corporate meetings and events.
- Numerous recent updates with neutral colors and modern finishes.
- This is a must see turnkey property.
- Located in Jackson Township on Pittsburg and Shuffel Street, off of exit 112 from I-77.

## FLOOR PLANS

\*DIMENSIONS ARE APPROXIMATE. THIS INFORMATION IS FROM RELIABLE SOURCES BUT IS NOT GUARANTEED AND IS SUBJECT TO CHANGE

NO WARRANTY OR REPRESENTATION, EXPRESS OR IMPLIED, IS MADE AS TO THE ACCURACY OF THE INFORMATION CONTAINED HEREIN, AND THE SAME IS SUBMITTED SUBJECT TO ERRORS, OMISSIONS, & CHANGES. NO WARRANTIES ARE BEING MADE REGARDING MINERAL INTERESTS OR SURFACE RIGHTS, AND ANY SUCH INFORMATION THERETO SHOULD BE VERIFIED WITH A QUALIFIED ATTORNEY.