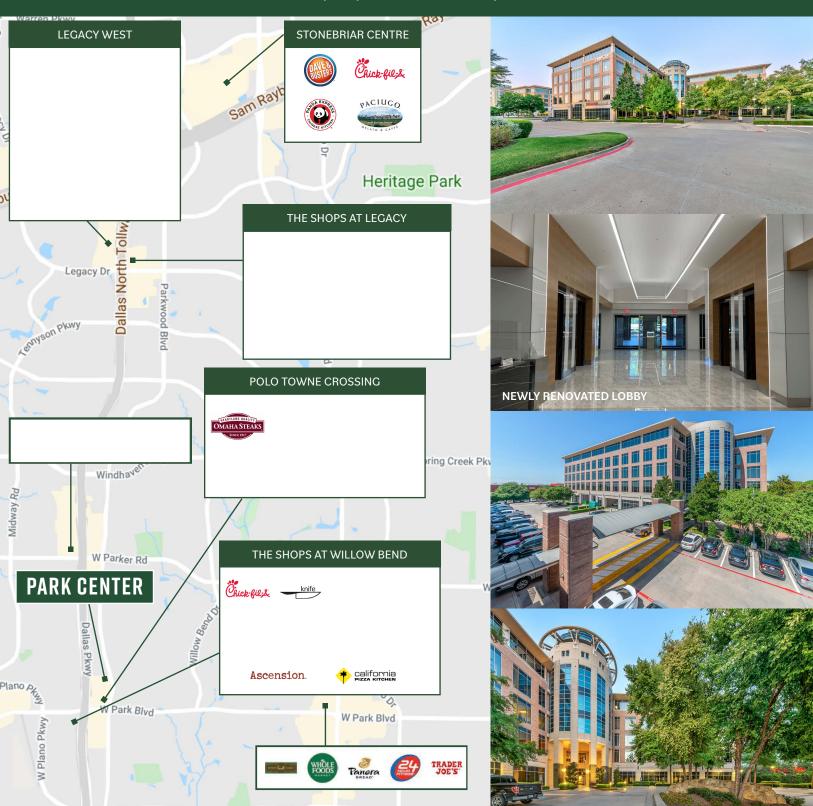

#### **AREA AMENITIES**

- Walkability to restaurants and retail
  - Polo Town Crossing
  - Shops of Willow Bend
  - The Shops at Legacy
  - Stonebriar Centre
  - Legacy West