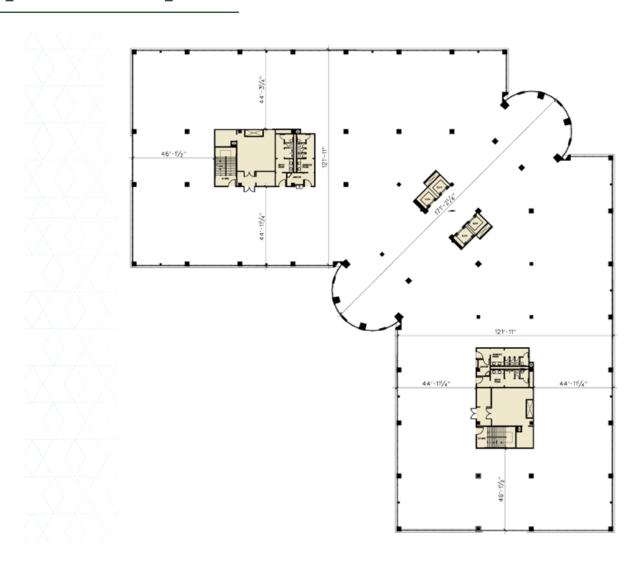

Total

**Prominent Signage** 

3.9/1,000 Parking - Surface, Structured and Below Building Executive

**Excellent Interior Finishes and Ceiling Height** 

Lobby Improvements Complete



# PARK CENTER HIGHLIGHTS

#### **LOCATION**

- In the heart of Legacy/Frisco market
- 20 minutes to Love Field, 25 minutes to DFW Airport, 25 minutes to downtown

#### **ACCESSIBILITY**

 Tollway frontage with ease of access to DNT, PGBT and 121

#### **BUILDING AMENITIES**

- Grab and Go coming soon
- Brand new fully renovated lobby
- Patio and outdoor seating
- 24/7 security
- Prominent signage

#### **AREA AMENITIES**

- Walkability to restaurants and retail
  - Polo Town Crossing
  - Shops of Willow Bend
  - The Shops at Legacy
  - Stonebriar Centre
  - Legacy West















## typical floorplate



### FULL LOBBY RENOVATION - COMPLETE







### LINCOLN PROPERTY COMPANY

For more information and leasing opportunities, contact:

CHRIS AXLEY 214.740.3419 caxley@lpc.com MARK DICKENSON 214.740.3309 mdickenson@lpc.com