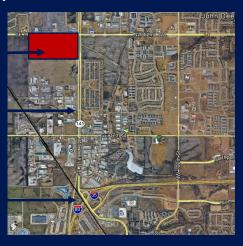

LEGACY PARK

STATE HWY 141

I 35 / I 80 / 141 Interchange

PRIDE IN OWNERSHIP PROVIDES VALUE FOR OUR CLIENTS

**EVERYDAY** 

Anderson Properties 4451 NW Urbandale Dr. Urbandale, IA 50322 PROPERTY FEATURES

- 1200 SE 19th Street Grimes, IA
- Highly Visible Location on a new section of SE Gateway Dr. in Grimes.
- 1.3 miles North of I-80, I-35, HWY 141 interchange.
- Spaces from 7,500' sq. ft.
- Each 7,500' bay has 200amp 3 phase electric and underground plumbing.
- Tenant Improvements Built to Suit.
- 20' clear height.
- ESFR Sprinkler.
- Truck Dock and Drive in Doors Avail.
- Quality Property Management by Anderson Properties.