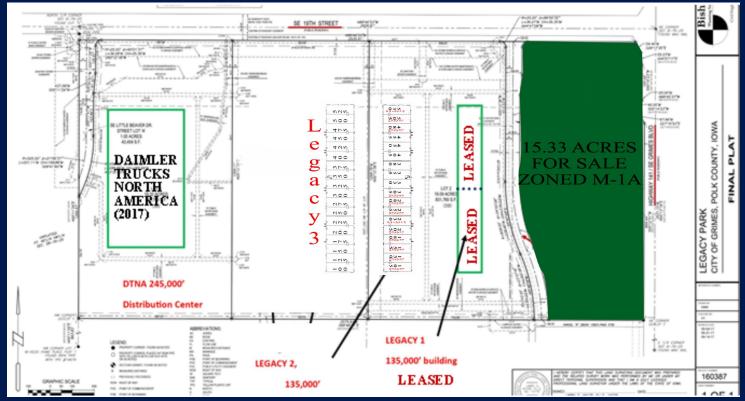

solutions for your company.

LEGACY PARK

STATE HWY 141

I 35 / I 80 / 141 Interchange



PRIDE IN OWNERSHIP PROVIDES VALUE FOR OUR CLIENTS

**EVERYDAY** 

Anderson Properties 4451 NW Urbandale Dr. Urbandale, IA 50322 PROPERTY FEATURES

- 1200 SE 19th Street Grimes, IA
- Highly Visible Location on a new section of SE Gateway Dr. in Grimes.
- 1.3 miles North of I-80, I-35, HWY 141 interchange.
- Spaces from 7,500' sq. ft.
- Each 7,500' bay has 200amp 3 phase electric and underground plumbing.
- Tenant Improvements Built to Suit.
- 20' clear height.
- ESFR Sprinkler.
- Truck Dock and Drive in Doors Avail.
- Quality Property Management by Anderson Properties.

Contact <u>Jeff Saddoris</u> for more information

515-270-6104



# LEGACY 3 at LEGACY PARK

#### 135,000' flex building Grimes, IA



# **FLOOR PLATE**



**Contact:** 

Jeff Saddoris

515-270-6104 www.theandersoncompanies.com