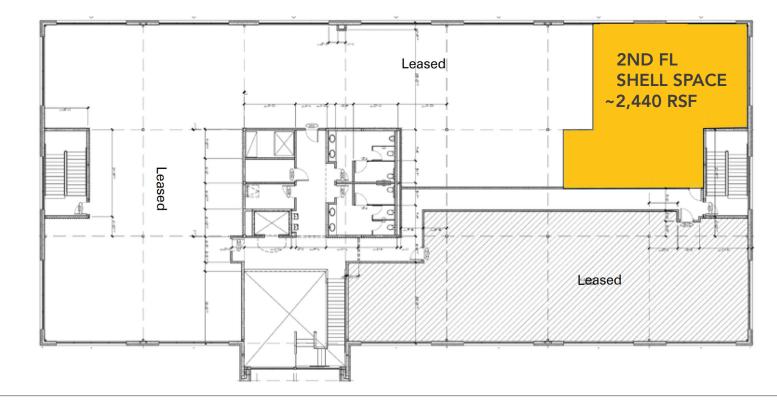

# Second Floor Office Space

# 2nd Floor Shell Space

# **APPROXIMATELY 2,440 RSF**

- Shell space located on the 2nd floor
- Large south facing windows
- Access to common area restrooms