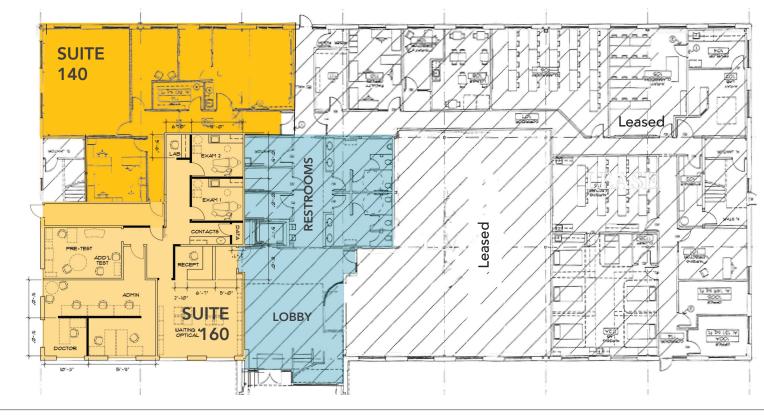

# 1st Floor Office Space

# Suite 140

# **APPROXIMATELY 2,248 RSF**

#### (CAN COMBINE WITH SUITE 160)

- Ground floor space
- Currently configured with 3 large rooms and one small office
- Access to common area restrooms off of main lobby

# Suite 160

# **APPROXIMATELY 2,407 RSF**

- Ground floor space directly off the main lobby
- Currently configured with reception area, exam rooms and 2 large private offices
- Space includes plumbing in exam rooms
- Access to common area restrooms