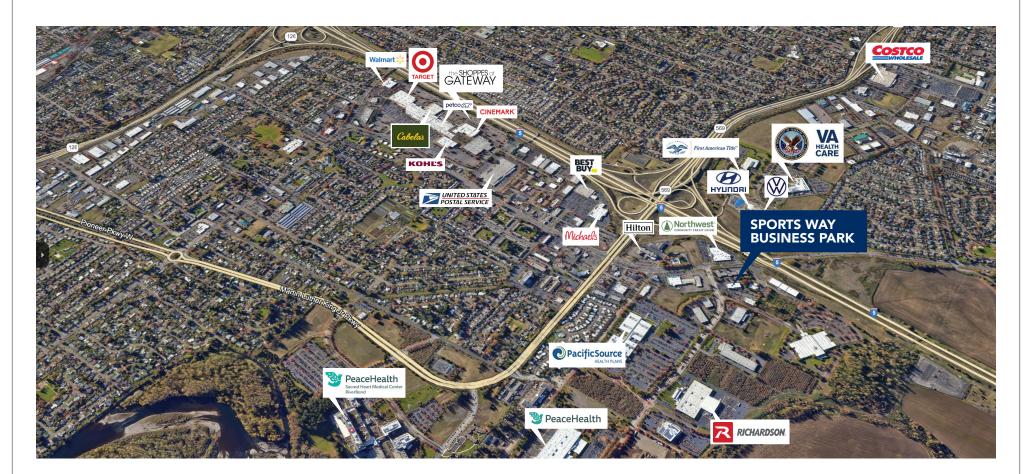

# Aerial

Evans Elder

Brown & Seubert

COMMERCIAL REAL ESTATE

# **CLASS A SPACE SUITABLE FOR GENERAL OFFICE OR MEDICAL USE**

- Ground floor and second floor space available
- Located in the heart of the Gateway District within 1 mile of RiverBend Campus
- Easy access to I-5 and Randy Pape Beltline Highway
- Good on-site parking
- \$2.00 per rentable square foot per month, fully serviced