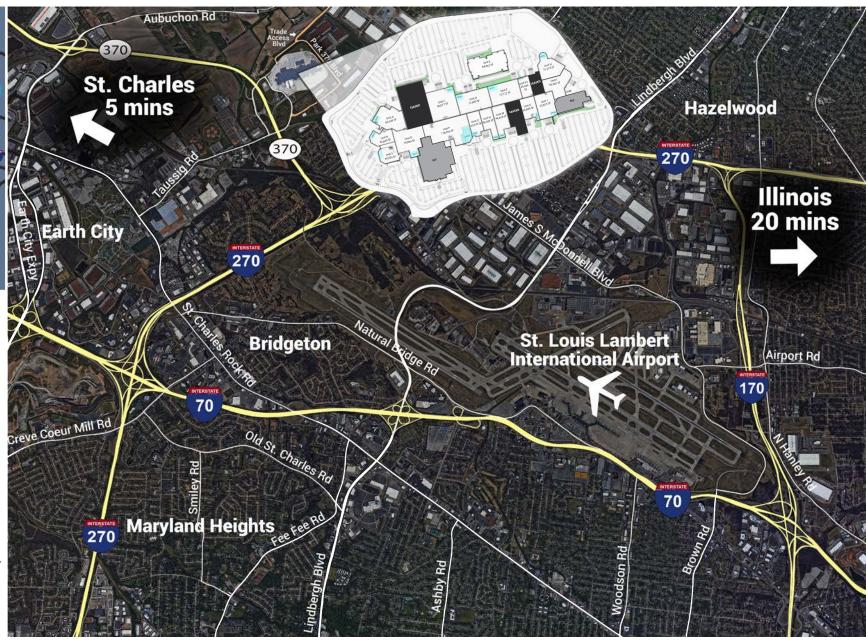

## HAZELWOOD BUSINESS PARK LIGHT INDUSTRIAL | TECH | OFFICE FOR LEASE

30,000 - 1,006,077 SF CONTIGUOUS SPACE AVAILABLE IN NEW PREMIER BUSINESS PARK

5555 ST. LOUIS MILLS BLVD., HAZELWOOD, MO 63042

Dan Lesinski 314-412-4345 dan.lesinski@colliers.com Billy Spence 636-278-0565 billy.spence@colliers.com redevelopment of the former St. Louis Mills Mall in Hazelwood, Missouri. Hazelwood Business Park will include a combination of light industrial, tech, office, and retail/restaurant uses. Located on 82 acres, Hazelwood Business Park is centrally located in St. Louis County and offers immediate access to Highway 370 and I-270. The location offers convenient driving distances of 10 minutes to St. Louis Lambert International Airport and 30 minutes to downtown St. Louis.

# HAZELWOOD BUSINESS PARK LIGHT INDUSTRIAL | TECH | OFFICE FOR LEASE

- STRATEGICALLY LOCATED off highway 370 with convenient access to I-270, I-70, and I-170
- 10 MINUTE DRIVE to St. Louis Lambert International Airport
- 30 MINUTE DRIVE to downtown St. Louis
- A STRONG LABOR POOL in North St. Louis County provides an abundant & skilled workforce that is ready to serve businesses within HBP

#### HAZELWOOD BUSINESS PARK LIGHT INDUSTRIAL | TECH | OFFICE FOR LEASE Unit E 84,062 SF Unit H 51,574 SF LEASED Unit C Unit A Unit F2 96,077 SF 66,528 SF Unit D Unit F LEASED 26,444 77,909 SF 72,722 SF Unit I 56,287 SF Unit R 34,669 SF Unit O Unit K Unit J Unit P Unit M LEASED 36,898 SF 52,655 SF 76,894 SF 118,056 SF 33,670 SF 38,500 SF 44,018 SF NIC Unit S 39,024 SF 999 NIC