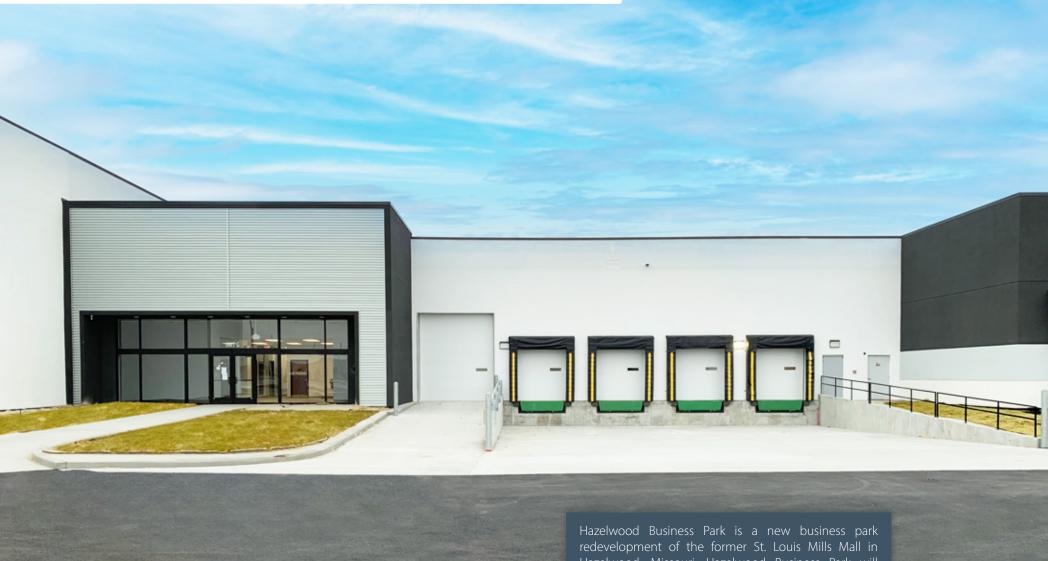

## HAZELWOOD BUSINESS PARK LIGHT INDUSTRIAL | TECH | OFFICE FOR LEASE

30,000 - 1,006,077 SF CONTIGUOUS SPACE AVAILABLE IN NEW PREMIER BUSINESS PARK

5555 ST. LOUIS MILLS BLVD., HAZELWOOD, MO 63042

Dan Lesinski 314-412-4345 dan.lesinski@colliers.com Billy Spence 636-278-0565 billy.spence@colliers.com redevelopment of the former St. Louis Mills Mall in Hazelwood, Missouri. Hazelwood Business Park will include a combination of light industrial, tech, office, and retail/restaurant uses. Located on 82 acres, Hazelwood Business Park is centrally located in St. Louis County and offers immediate access to Highway 370 and I-270. The location offers convenient driving distances of 10 minutes to St. Louis Lambert International Airport and 30 minutes to downtown St. Louis.