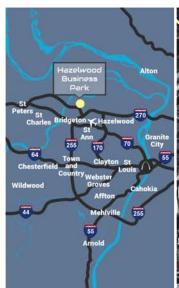

# HAZELWOOD BUSINESS PARK LIGHT INDUSTRIAL | TECH | OFFICE FOR LEASE

- STRATEGICALLY LOCATED off highway 370 with convenient access to I-270, I-70, and I-170
- 10 MINUTE DRIVE to St. Louis Lambert International Airport
- 30 MINUTE DRIVE to downtown St. Louis
- A STRONG LABOR POOL in North St. Louis County provides an abundant & skilled workforce that is ready to serve businesses within HBP